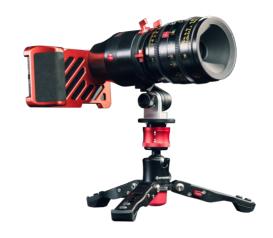

# Smartfinder Pro

Item No: 500000006469

The Smartfinder Pro is a new electronical director's viewfinder for lenses from S35 to full format and up to 65mm format. The Smartfinder Pro uses our UMS Universal Mount System, which includes ARRI LPL, PL and, on request, XPL.

The image is gathered on a 62mm groundglass, which is slightly larger than the image area of an ARRI Alexa 65. The groundglass concept is just like a traditional optical director's finder. Attach an iPhone behind the groundglass. The iPhone camera focuses through four IB(E optical elements onto the groundglass and you view the image on the screen of your iPhone 7/8 Plus. The Smartfinder's handgrip fits a powerbank which allows you to charge the phone while scouting.

#### **LPL Mount**

- 44mm FFD
- Diameter 62mm
- 3 ergonomic handles
- both side end stops
- alternatively PL mount or LPL-PL adapter