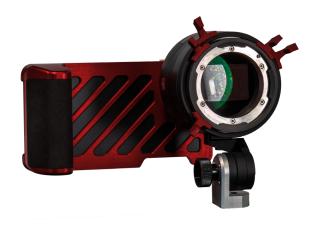

# Smartfinder Pro

Item No: 500000006469

The Smartfinder Pro is a new electronical director's viewfinder for lenses from S35 to full format and up to 65mm format. The Smartfinder Pro uses our UMS Universal Mount System, which includes ARRI LPL, PL and, on request, XPL.

#### Alexa 65 Size Ground Glass

- High Resolution Ground Glass
- Diameter 62mm
- compatible with Super 35 up to ALEXA 65

#### **LPL Mount**

- 44mm FFD
- Diameter 62mm
- 3 ergonomic handles
- both side end stops
- alternatively PL mount or LPL-PL adapter