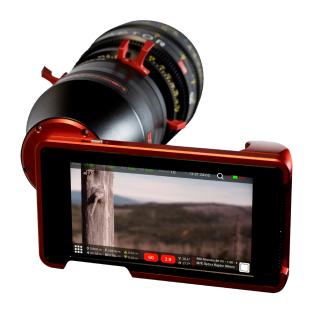

The image is gathered on a 62mm groundglass, which is slightly larger than the image area of an ARRI Alexa 65. The groundglass concept is just like a traditional optical director's finder. Attach an iPhone behind the groundglass. The iPhone camera focuses through four IB(E optical elements onto the groundglass and you view the image on the screen of your iPhone 7/8 Plus. The Smartfinder's handgrip fits a powerbank which allows you to charge the phone while scouting.

In addition, the iPhone lets you shoot framegrabs and, of course, videos. This is helpful for scouting and previz.

#### **Smartfinder Plus App**

- new App built from scratch
- simulate camera sensors
- setup lenses and adapters
- add framelines
- built in DoF Calculator
- anamorphic de-squeeze
- capture, store and share photos and

#### iPhone 7 Plus

- 5,5" Retina HD Display
- 1920x1080 Pixel
- 1300:1 Contrast Ration
- 3D Multitouch