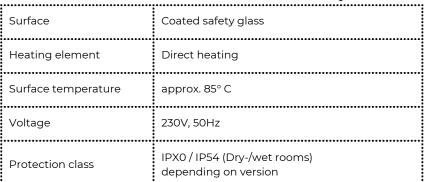

#### Technical data

Individually customizable (colors, photo printing, mirrors, etc.)

#### **Dimensions and power**

| TYP    | Height | Width   | Power    | Weight | Weight incl.<br>packaging |
|--------|--------|---------|----------|--------|---------------------------|
| HM-42  | 575 mm | 425 mm  | 250 Watt | 6 kg   | 8 kg                      |
| HM-85  | 575 mm | 850 mm  | 500 Watt | 10 kg  | 12 kg                     |
| HM-110 | 750 mm | 1100 mm | 900 Watt | 17 kg  | 24kg                      |