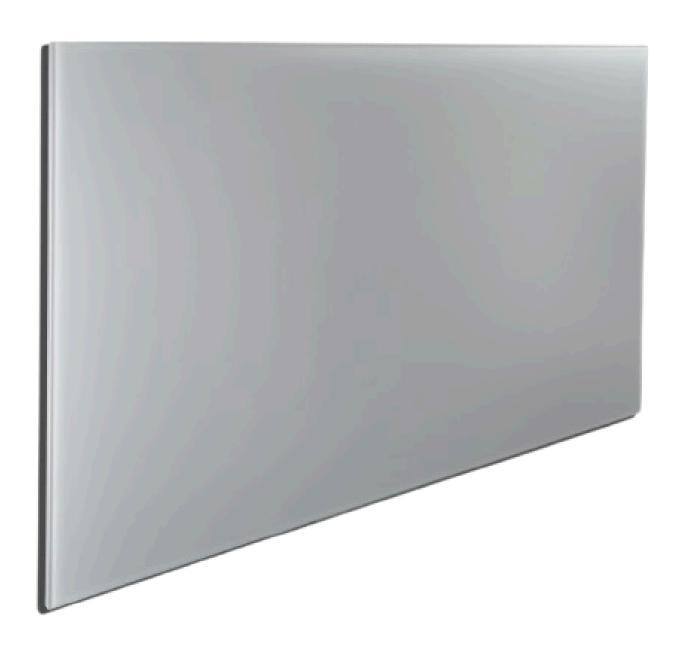

# Nano-Heating module

The globally unique technology, in which heating paste developed in a coating process is applied between two ultra-thin glass panes, guarantees high energy efficiency and durability. The entire heating module is only approx. 7 mm thick.