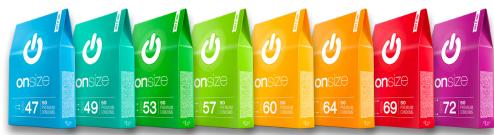

#### FAIR - NATURAL SUSTAINABLE - INDIVIDUAL

Premium natural latex from a fair and regenerative agroforestry initiative. ONSIZE condoms are silky smooth, transparent, pleasantly scented, and individually electronically tested. With reservoir, lubricant, and available in 8 different widths.

72

More information: www.oncondoms.com & www.regenerativerubber.org