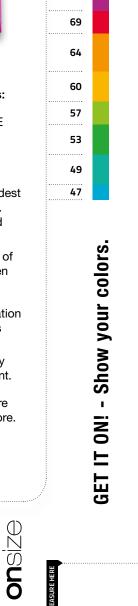

# **GET IT ON!** Show your colors.

www.oncondoms.com

#### GET IT ON - in 3 steps:

01. Cut off the ONSIZE -measuring tape on the dotted line.

02. Carefuly place the measuring tape on the widest part of the erect penis. See the recommended width at the arrow.

IMPORTANT: Be careful of sharp paper edges when cutting off the tape!

03. An initial recommendation - try out different sizes and this width.

It's about your sensitivity levels - and what you want.

You will feel more secure and better than ever before.

72

More information: www.oncondoms.com & www.regenerativerubber.org