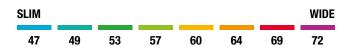

NOTE: For an initial width recommendation from ONSIZE, the penis circumference is crucial not the penis length. IMPORTANT: With the different widths, you can experiment with your sensation. It is important that the condom does not slip off or feel too tight.

#### GET IT ON - in 3 steps:

01. Cut off the ONSIZE -measuring tape on the dotted line.

02. Carefuly place the measuring tape on the widest part of the erect penis. See the recommended width at the arrow.

IMPORTANT: Be careful of sharp paper edges when cutting off the tape!

03. An initial recommendation - try out different sizes and this width.

It's about your sensitivity levels - and what you want.

You will feel more secure and better than ever before.