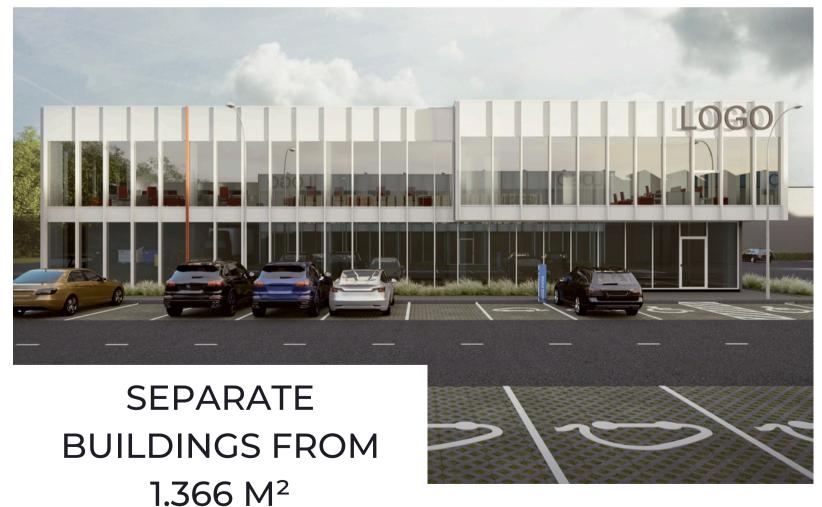

~24.000 m² business park, 8 buildings will accommodate about 60 companies, one of the buildings will have a restaurant with a conference hall.

Various sizes of premises or individual buildings are available for sale or lease.

# PREMISES AND INDIVIDUAL BUILDINGS OF DIFFERENT SIZES

THE PREMISES CAN BE COMBINED AND ADAPTED FOR BUSINESS NEEDS.

 $\underline{www.lezversloparkas.lt}$ 