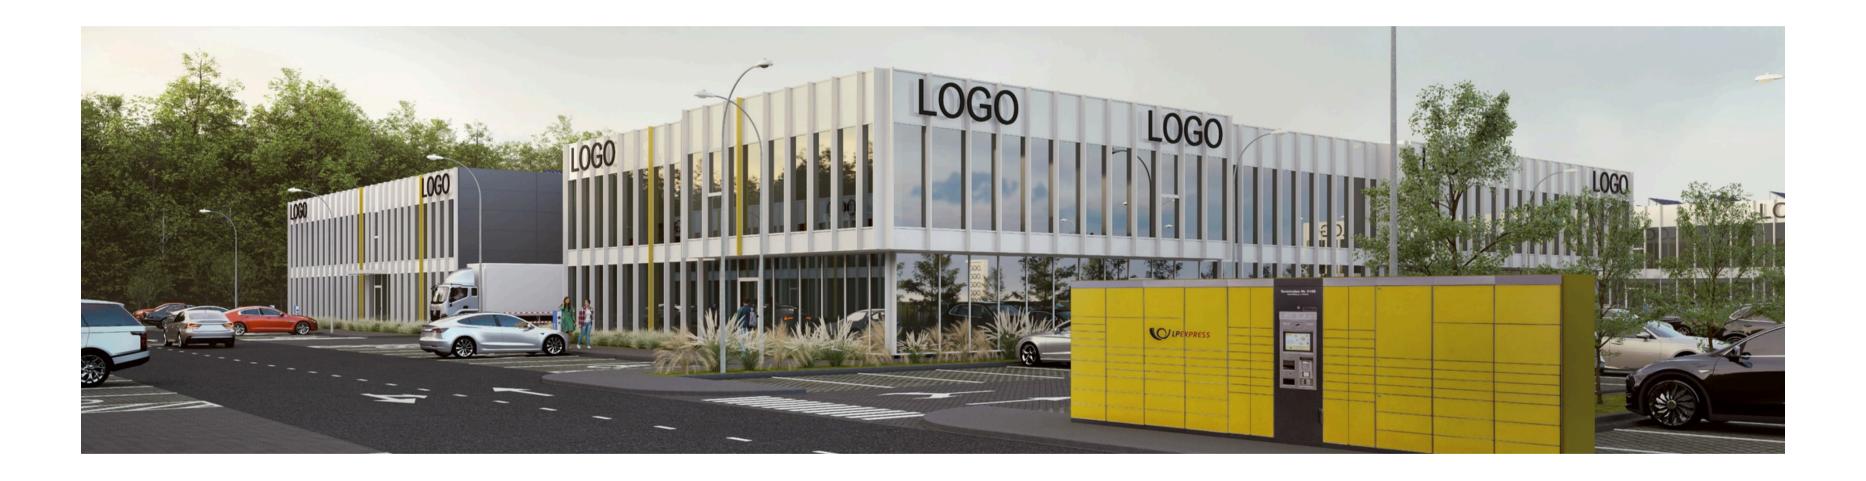

~24.000 m² business park, 8 buildings will accommodate about 60 companies, one of the buildings will have a restaurant with a conference hall.

Various sizes of premises or individual buildings are available for sale or lease.

# PREMISES AND INDIVIDUAL BUILDINGS OF DIFFERENT SIZES

THE PREMISES CAN BE COMBINED AND ADAPTED FOR BUSINESS NEEDS.

 $\underline{www.lezversloparkas.lt}$ 