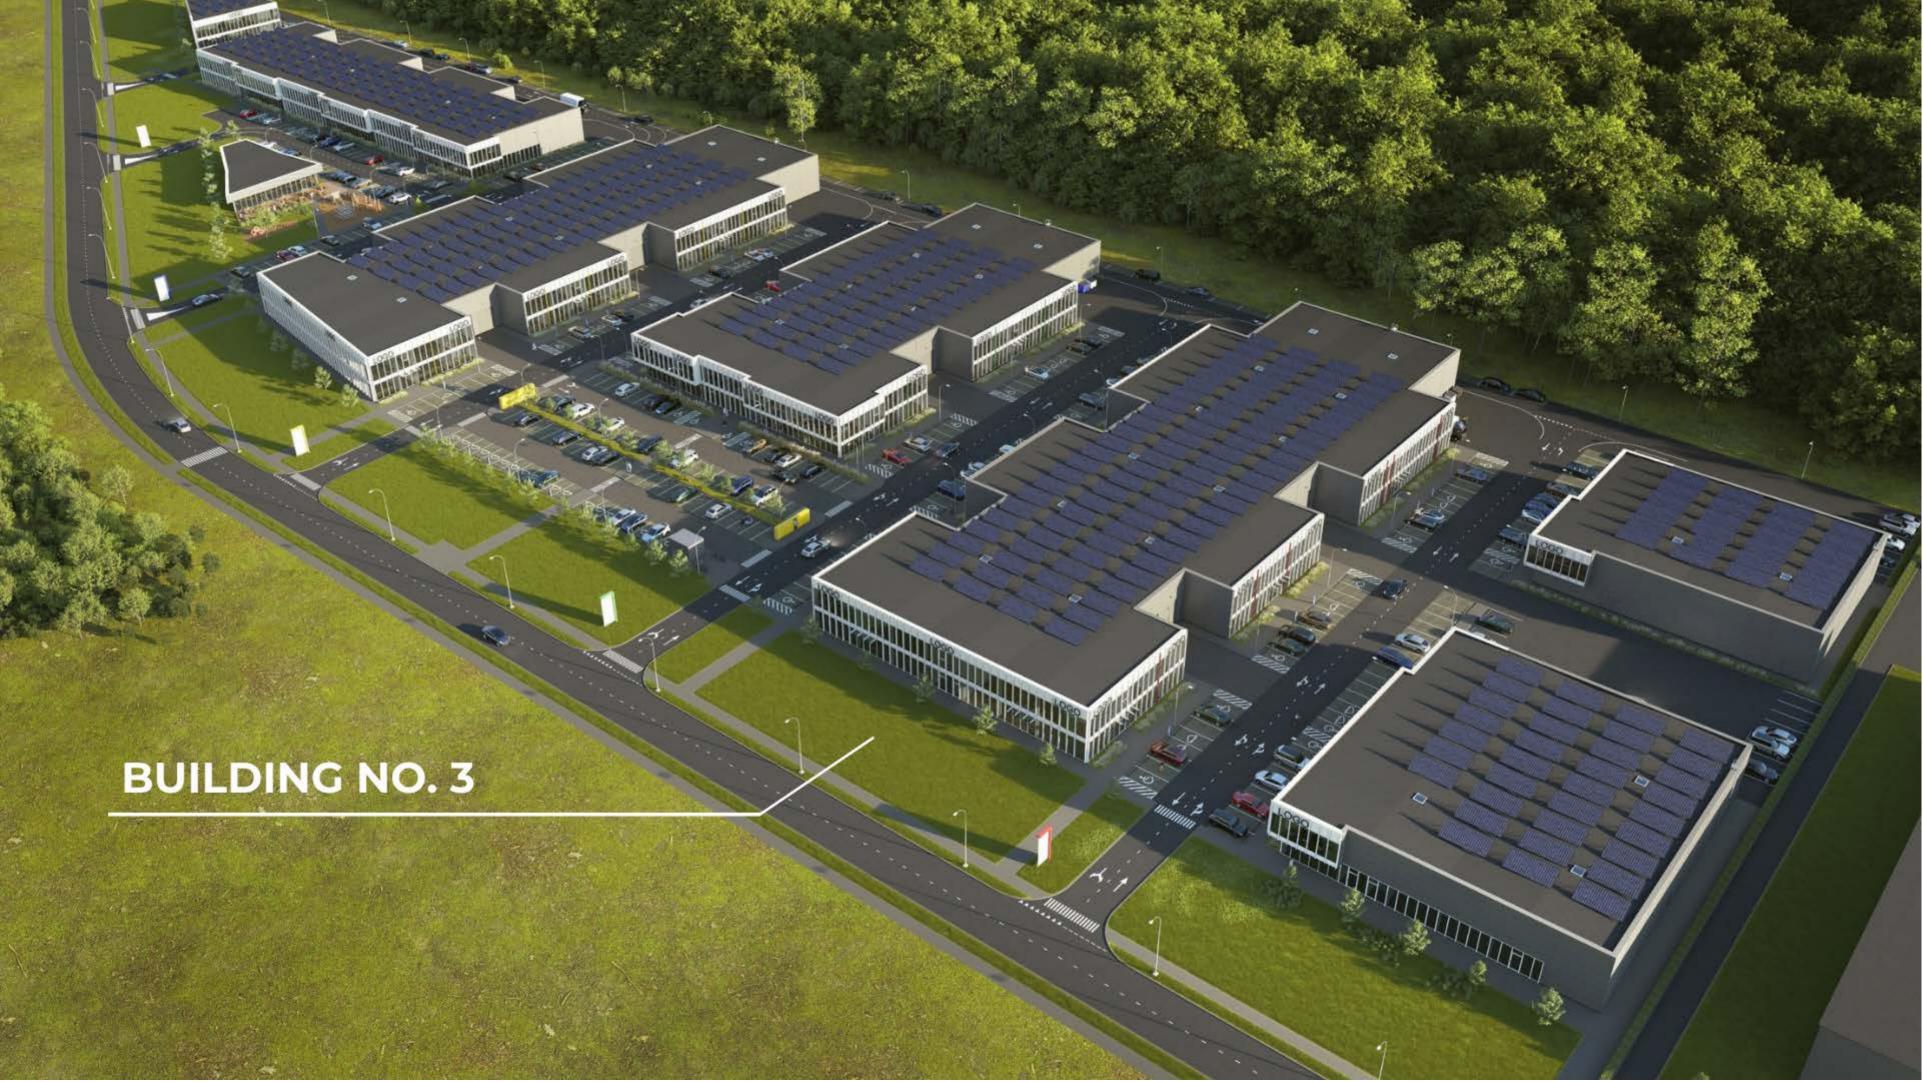

~24.000 m² business park, 8 buildings will accommodate about 60 companies, one of the buildings will have a restaurant with a conference hall.

Various sizes of premises or individual buildings are available for sale or lease.

# PREMISES AND INDIVIDUAL BUILDINGS OF DIFFERENT SIZES

THE PREMISES CAN BE COMBINED AND ADAPTED FOR BUSINESS NEEDS.

 $\underline{www.lezversloparkas.lt}$ 