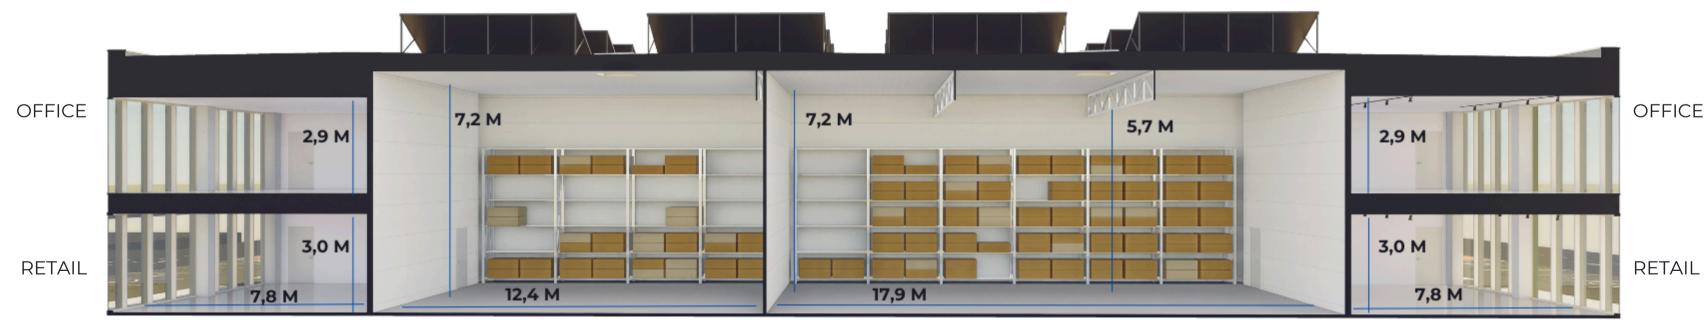

#### STOCK-OFFICE BUILDING CROSS SECTION

WAREHOUSE / PRODUCTION

WAREHOUSE / PRODUCTION

## STOCK-OFFICE BUILDING NO. 3 CROSS SECTION