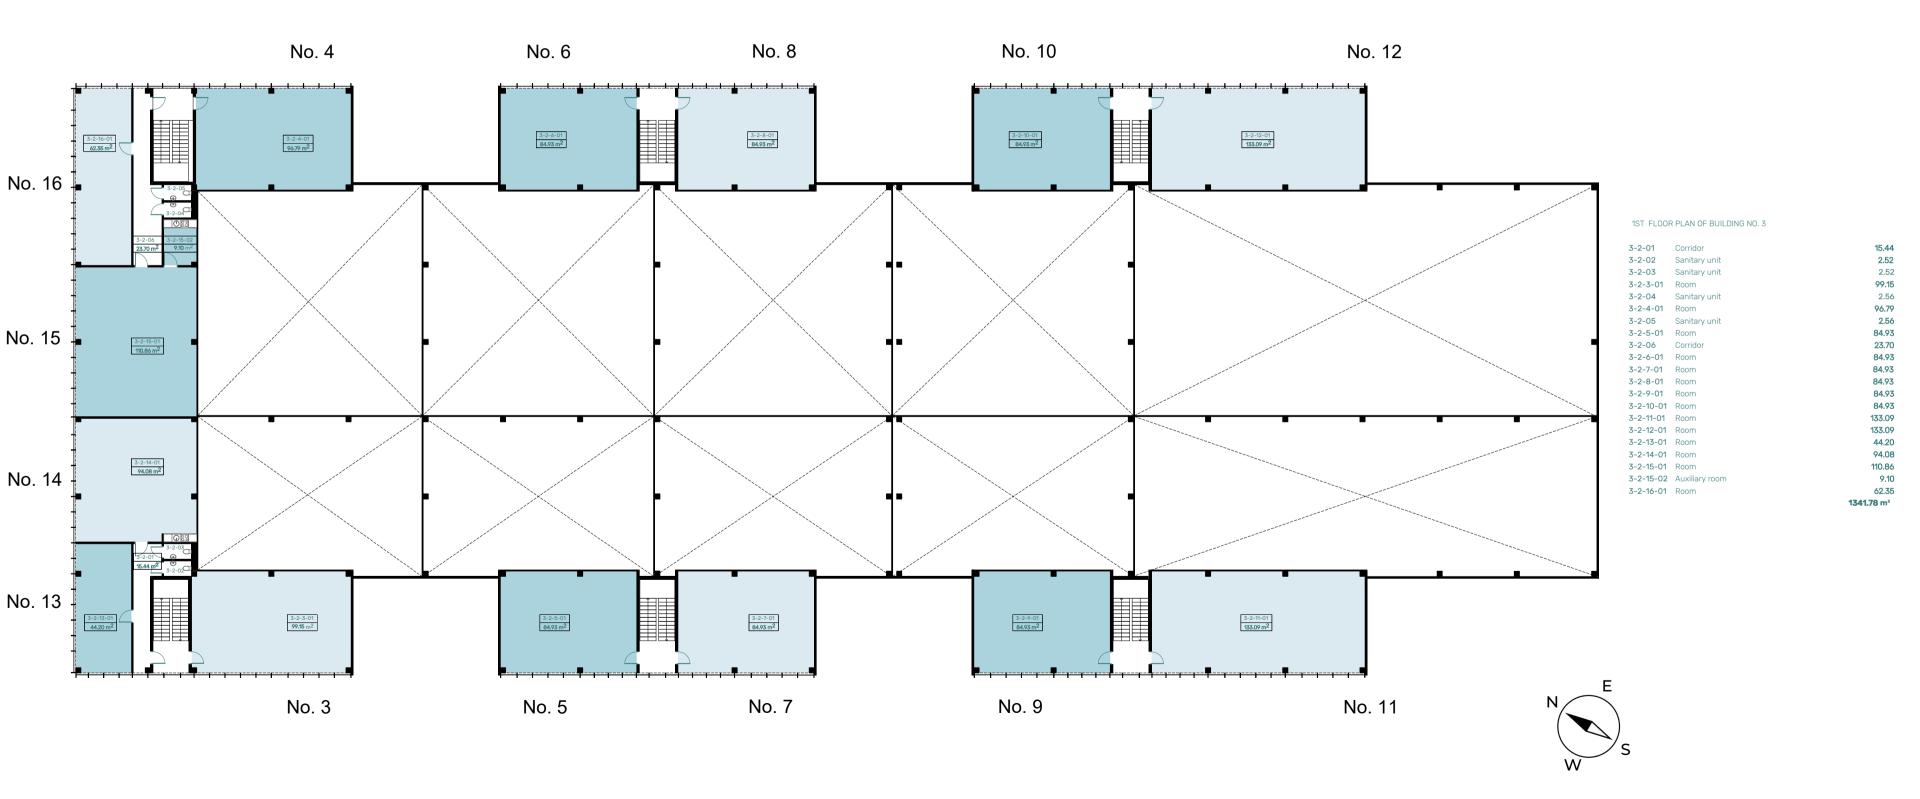

|           | Utility room                               | 9.18   |
|           | Shower for people with disabilities        | 2.34   |
|           | Sanitary unit                              | 3.21   |
| 3-1-12-01 | Storage room                               | 633.34 |
| 3-1-12-02 | Administrative room                        | 91.71  |
|           | Utility room                               | 15.70  |
|           | Sanitary unit for people with disabilities | 3.96   |
|           | Utility room                               | 9.18   |
|           | Shower for people with disabilities        | 2.34   |
|           | Sanitary unit                              | 3.21   |
| 5/        |                                            | 0.21   |



## Layout of Building No. 3

### 1st floor plan



## STOCK-OFFICE BUILDING NO. 3 CROSS SECTION







## CONTACT US

Email or call us and we'll answer your questions.





www.lezversloparkas.lt

info@rees.lt

+370 618 19493

+370 612 59289