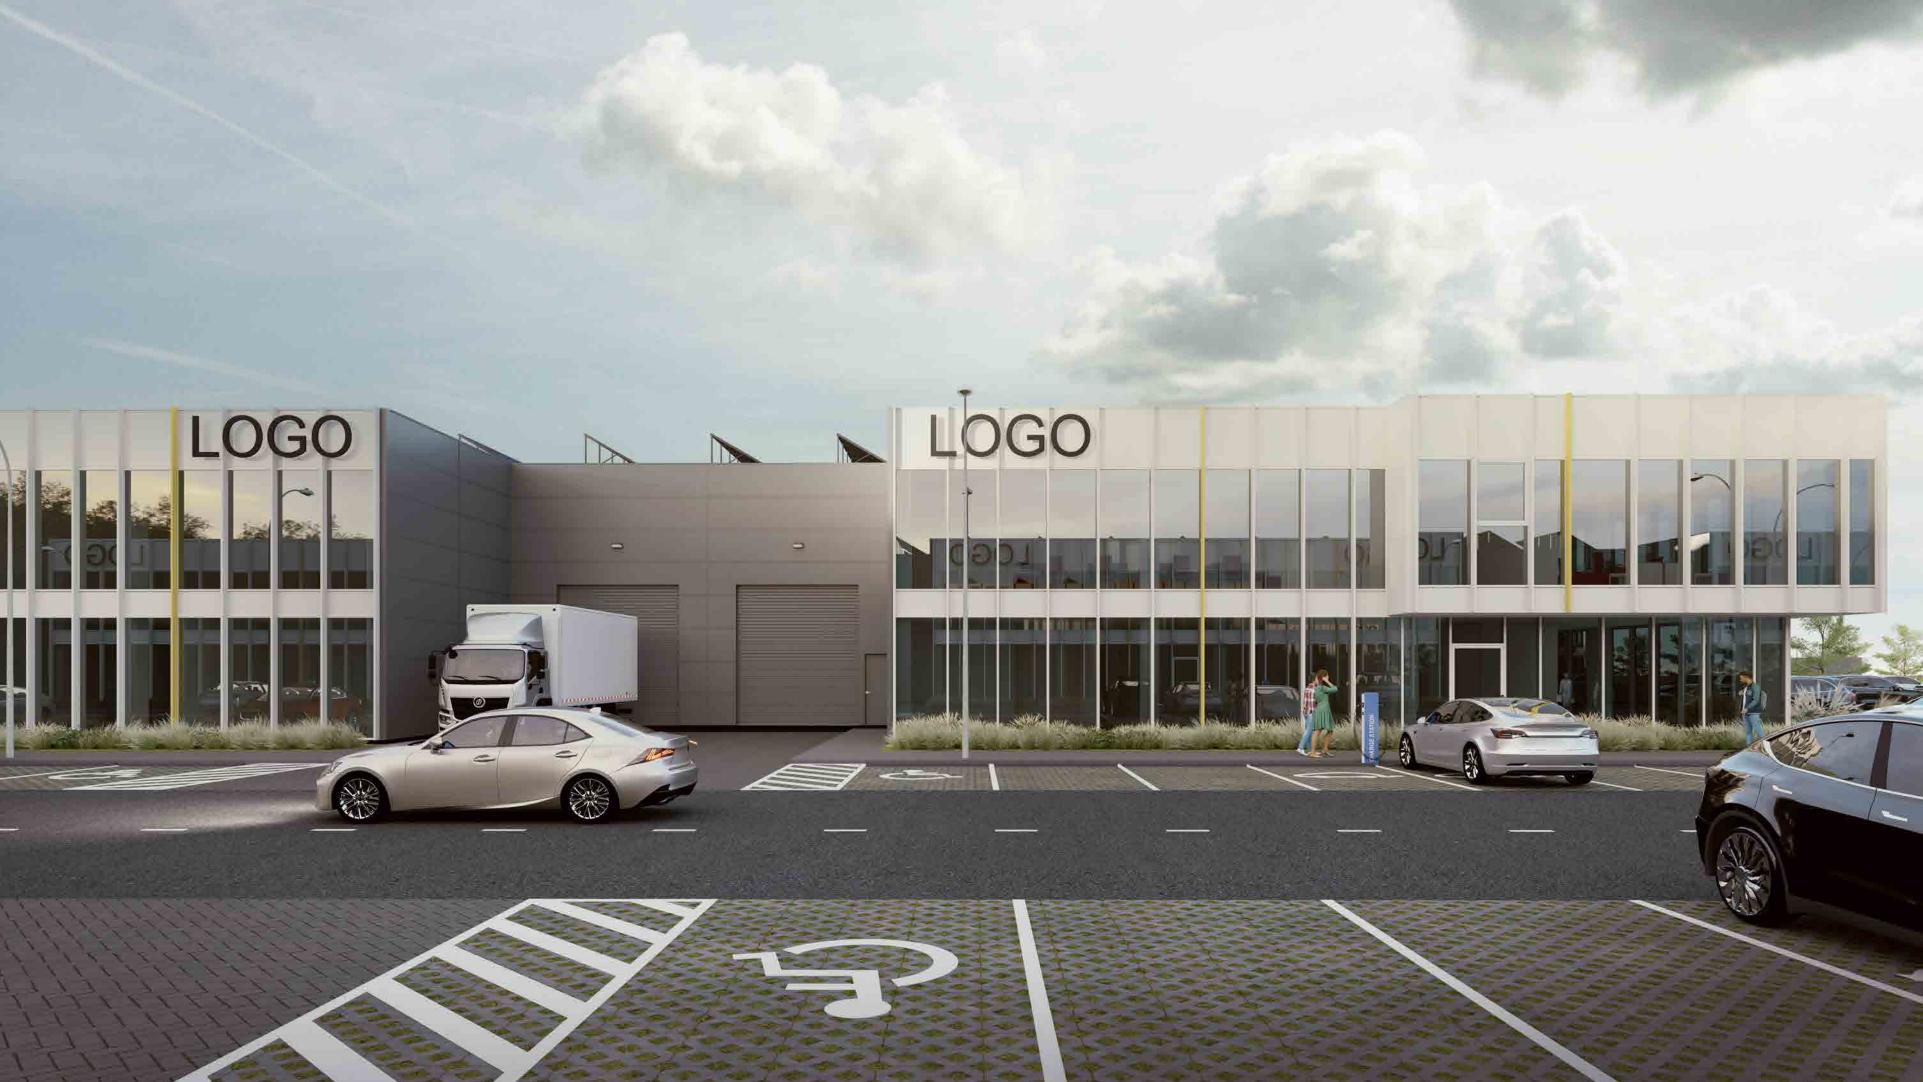

### STOCK OFFICE CONCEPT BUILDING COMPLEX IN KAUNAS LEZ

LEZ BUSINESS PARK - premises for modern business purposes. Office, retail and warehouse - production premises in one place (stock-office concept spaces).

~24.000 m² business park, 8 buildings will accommodate about 60 companies, one of the buildings will have a restaurant with a conference hall.

Various sizes of premises or individual buildings are available for sale or lease.

# ALL-IN-ONE BUILDING, PREMISES ADAPTABLE TO BUSINESS REQUIREMENTS

Stock-office concept premises are multifunctional spaces where you can have office, retail and warehousing or production facilities under one roof. The premises can be easily modified to suit the various needs of companies, thus creating maximum functionality.

## ADVANTAGES

- A++ energy class
- Tax incentives
- Strategically located and well-developed infrastructure
- Solid neighbourhood
- Representative buildings
- Spacious parking lots
- Convenient movement, loading and unloading of freight vehicles
- High quality finishing materials
- Aluminium façade system
- Premises available for purchase or lease