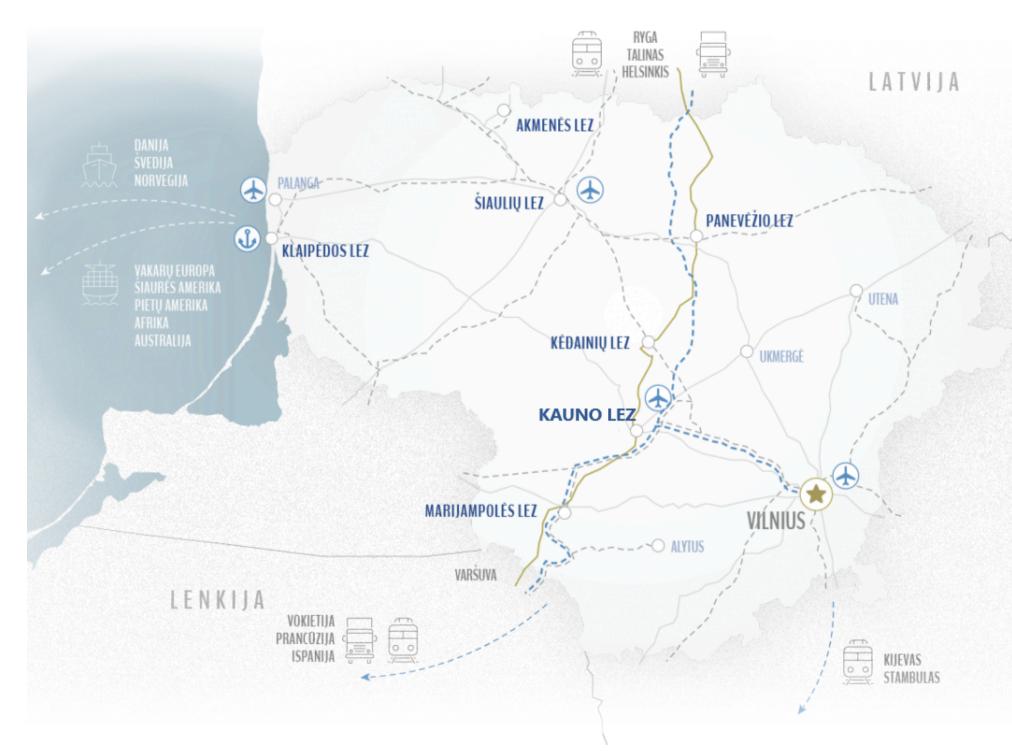

## LOCATION

Jėgainės str. 3, Biruliškės., Kaunas district (Kaunas LEZ territory)

LEZ BUSINESS PARK is being developed in a strategically attractive location in Kaunas Free Economic Zone. Kaunas LEZ is conveniently located close to the intersection of two national and international arterial roads A1 (Vilnius-Kaunas-Klaipėda) and A6.

By car you can reach Kaunas City Centre from LEZ VERSLO PARK in ~15 minutes and major residential areas in ~5-20 minutes. You can easily reach the centre by public transport or by bicycle.

General maintenance of the territory and roads is carried out in the territory of Kaunas FEZ - grass cutting, garbage collection, snow removal.

LEZ offer favourable tax incentives for both Lithuanian and foreign investors.

The operation of LEZ is regulated by the Law on the Framework of Free Economic Zones of the Republic of Lithuania.

There are 7 free economic zones in Lithuania: Kaunas, Klaipėda, Šiauliai, Kėdainiai, Panevėžys, Akmenė and Marijampolė.