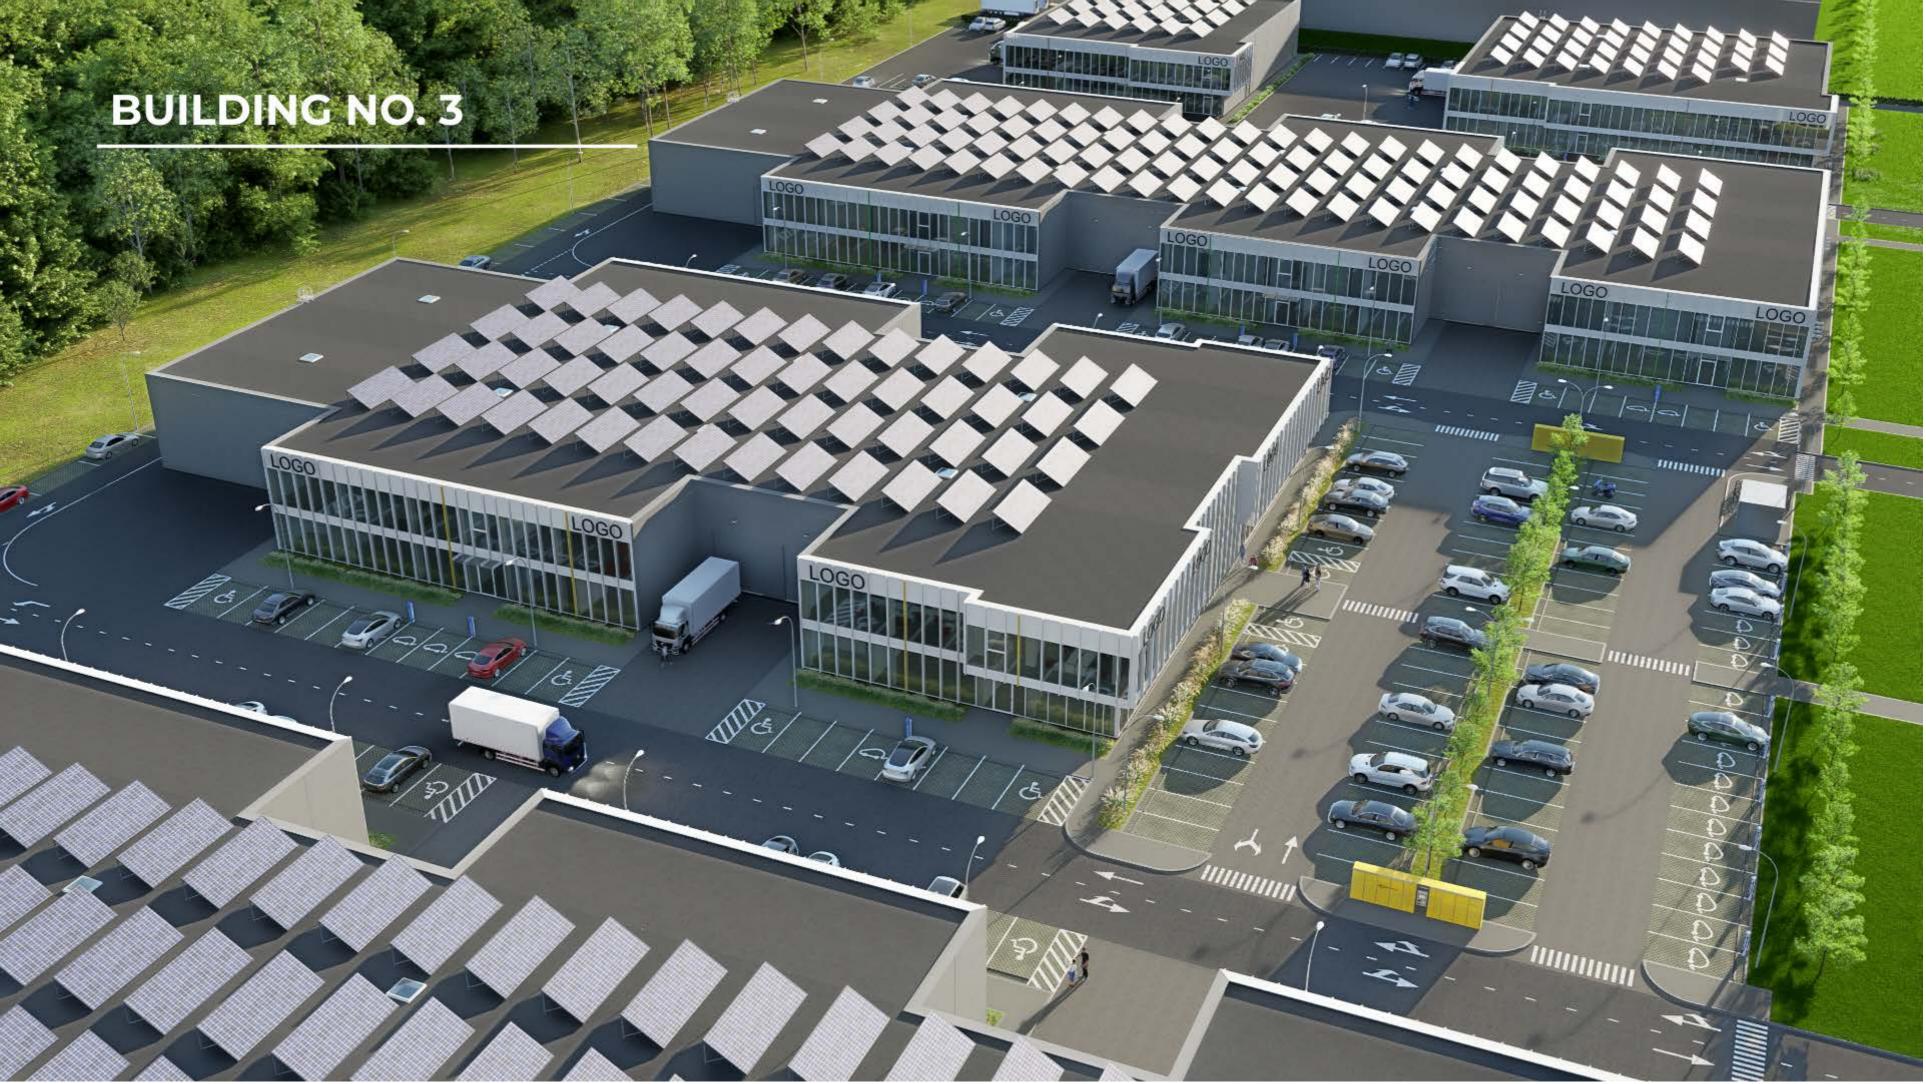

### STOCK OFFICE CONCEPT BUILDING COMPLEX IN KAUNAS LEZ

LEZ BUSINESS PARK - premises for modern business purposes. Office, retail and warehouse - production premises in one place (stock-office concept spaces).

~24.000 m² business park, 8 buildings will accommodate about 60 companies, one of the buildings will have a restaurant with a conference hall.

Various sizes of premises or individual buildings are available for sale or lease.