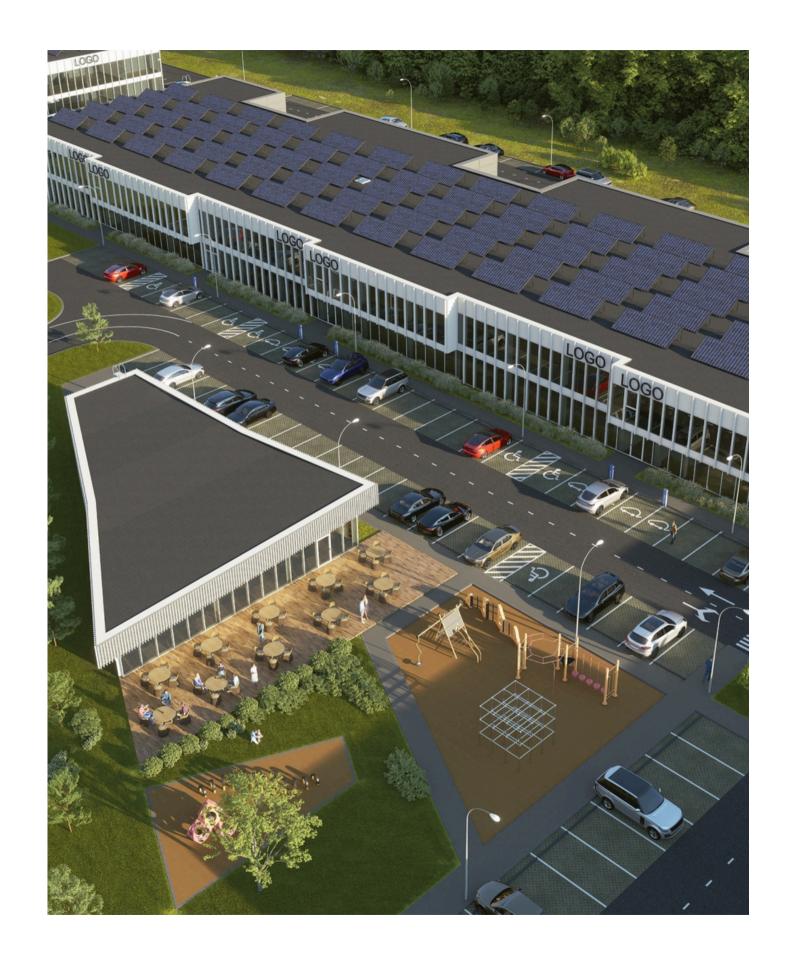

~24.000 m² business park, 8 buildings will accommodate about 60 companies, one of the buildings will have a restaurant with a conference hall.

Various sizes of premises or individual buildings are available for sale or lease.

## ADVANTAGES

- A++ energy class
- Tax incentives
- Strategically located and well-developed infrastructure
- Solid neighbourhood
- Representative buildings
- Spacious parking lots
- Convenient movement, loading and unloading of freight vehicles
- High quality finishing materials
- Aluminium façade system
- Premises available for purchase or lease