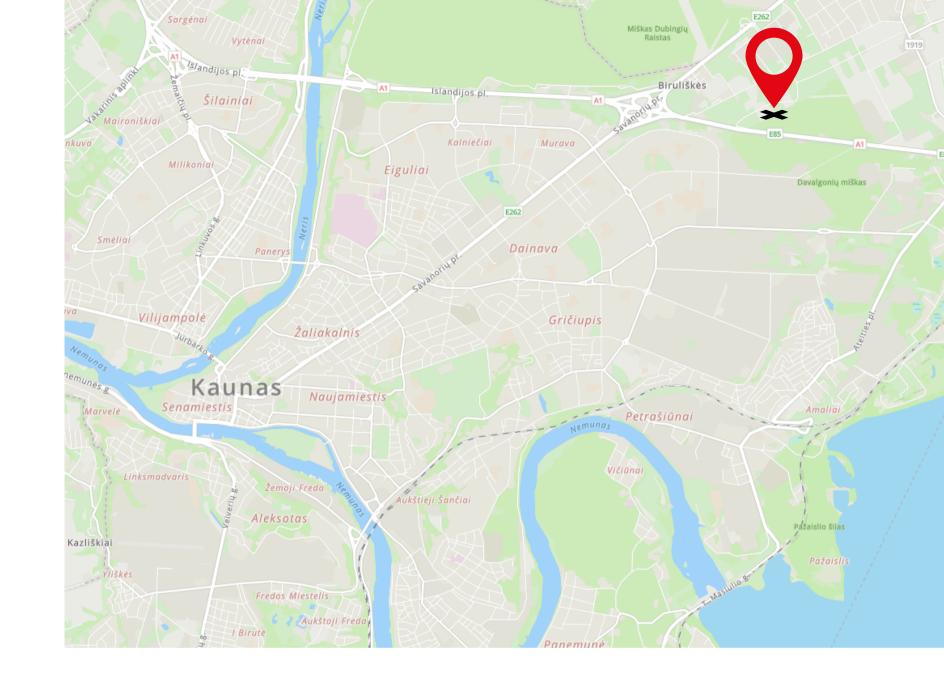

## LOCATION

Jėgainės str. 3, Biruliškės., Kaunas district (Kaunas LEZ territory)

LEZ BUSINESS PARK is being developed in a strategically attractive location in Kaunas Free Economic Zone. Kaunas LEZ is conveniently located close to the intersection of two national and international arterial roads A1 (Vilnius-Kaunas-Klaipėda) and A6.

By car you can reach Kaunas City Centre from LEZ VERSLO PARK in ~15 minutes and major residential areas in ~5-20 minutes. You can easily reach the centre by public transport or by bicycle.

General maintenance of the territory and roads is carried out in the territory of Kaunas FEZ - grass cutting, garbage collection, snow removal.