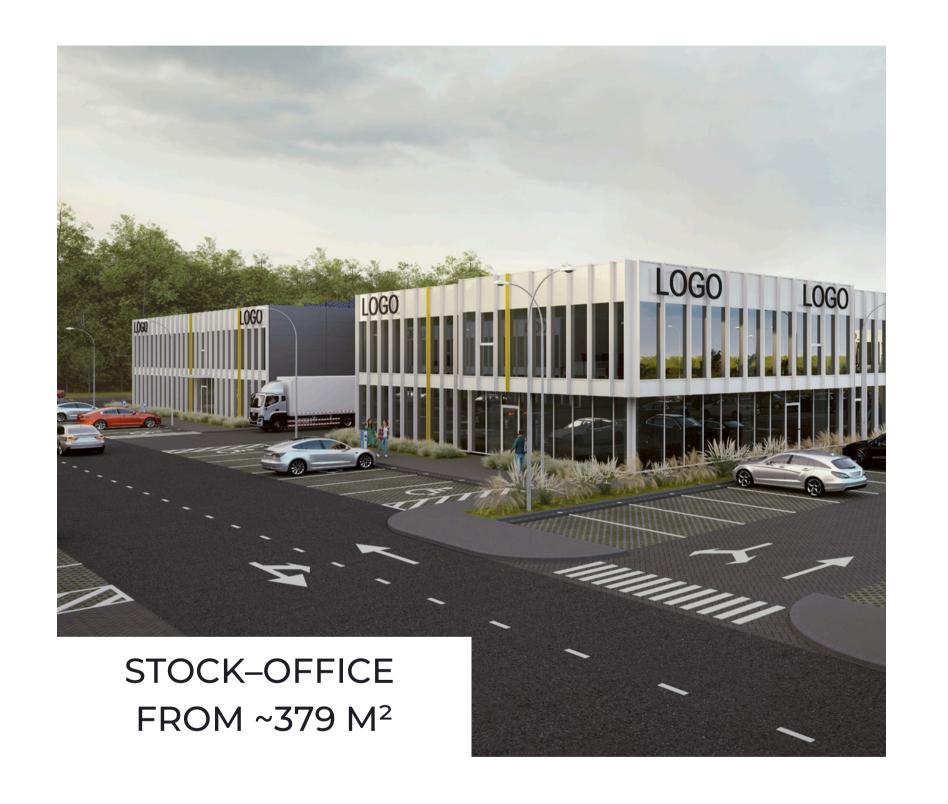

# ALL-IN-ONE BUILDING, PREMISES ADAPTABLE TO BUSINESS REQUIREMENTS

Stock-office concept premises are multifunctional spaces where you can have office, retail and warehousing or production facilities under one roof. The premises can be easily modified to suit the various needs of companies, thus creating maximum functionality.

Stock-office type premises allow you to run your business more efficiently, save costs and ensure quality customer service. No more having a warehouse at one end of the city and an administration or retail space at the other.