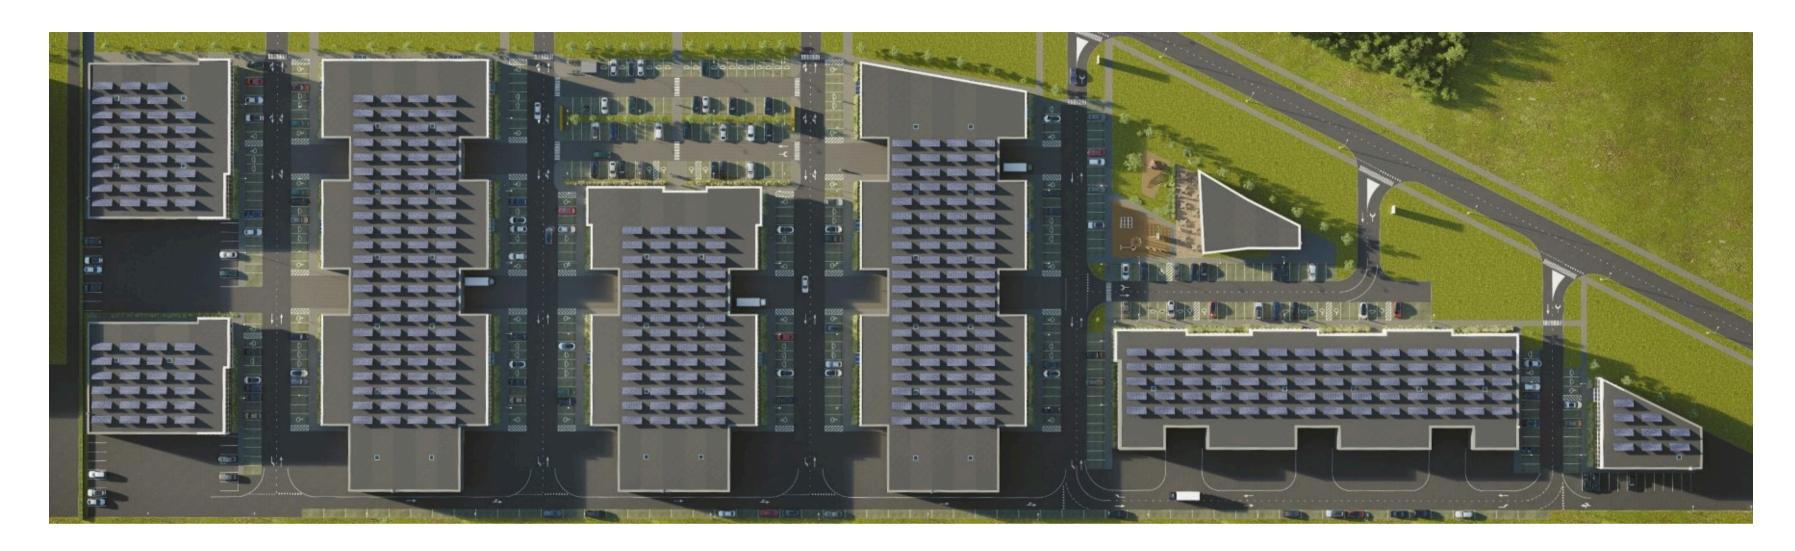

### STOCK OFFICE CONCEPT BUILDING COMPLEX IN KAUNAS LEZ

LEZ BUSINESS PARK - premises for modern business purposes. Office, retail and warehouse - production premises in one place (stock-office concept spaces).

~24.000 m² business park, 8 buildings will accommodate about 60 companies, one of the buildings will have a restaurant with a conference hall.

Various sizes of premises or individual buildings are available for sale or lease.

# PREMISES AND INDIVIDUAL BUILDINGS OF DIFFERENT SIZES

THE PREMISES CAN BE COMBINED AND ADAPTED FOR BUSINESS NEEDS.

 $\underline{www.lezversloparkas.lt}$ 