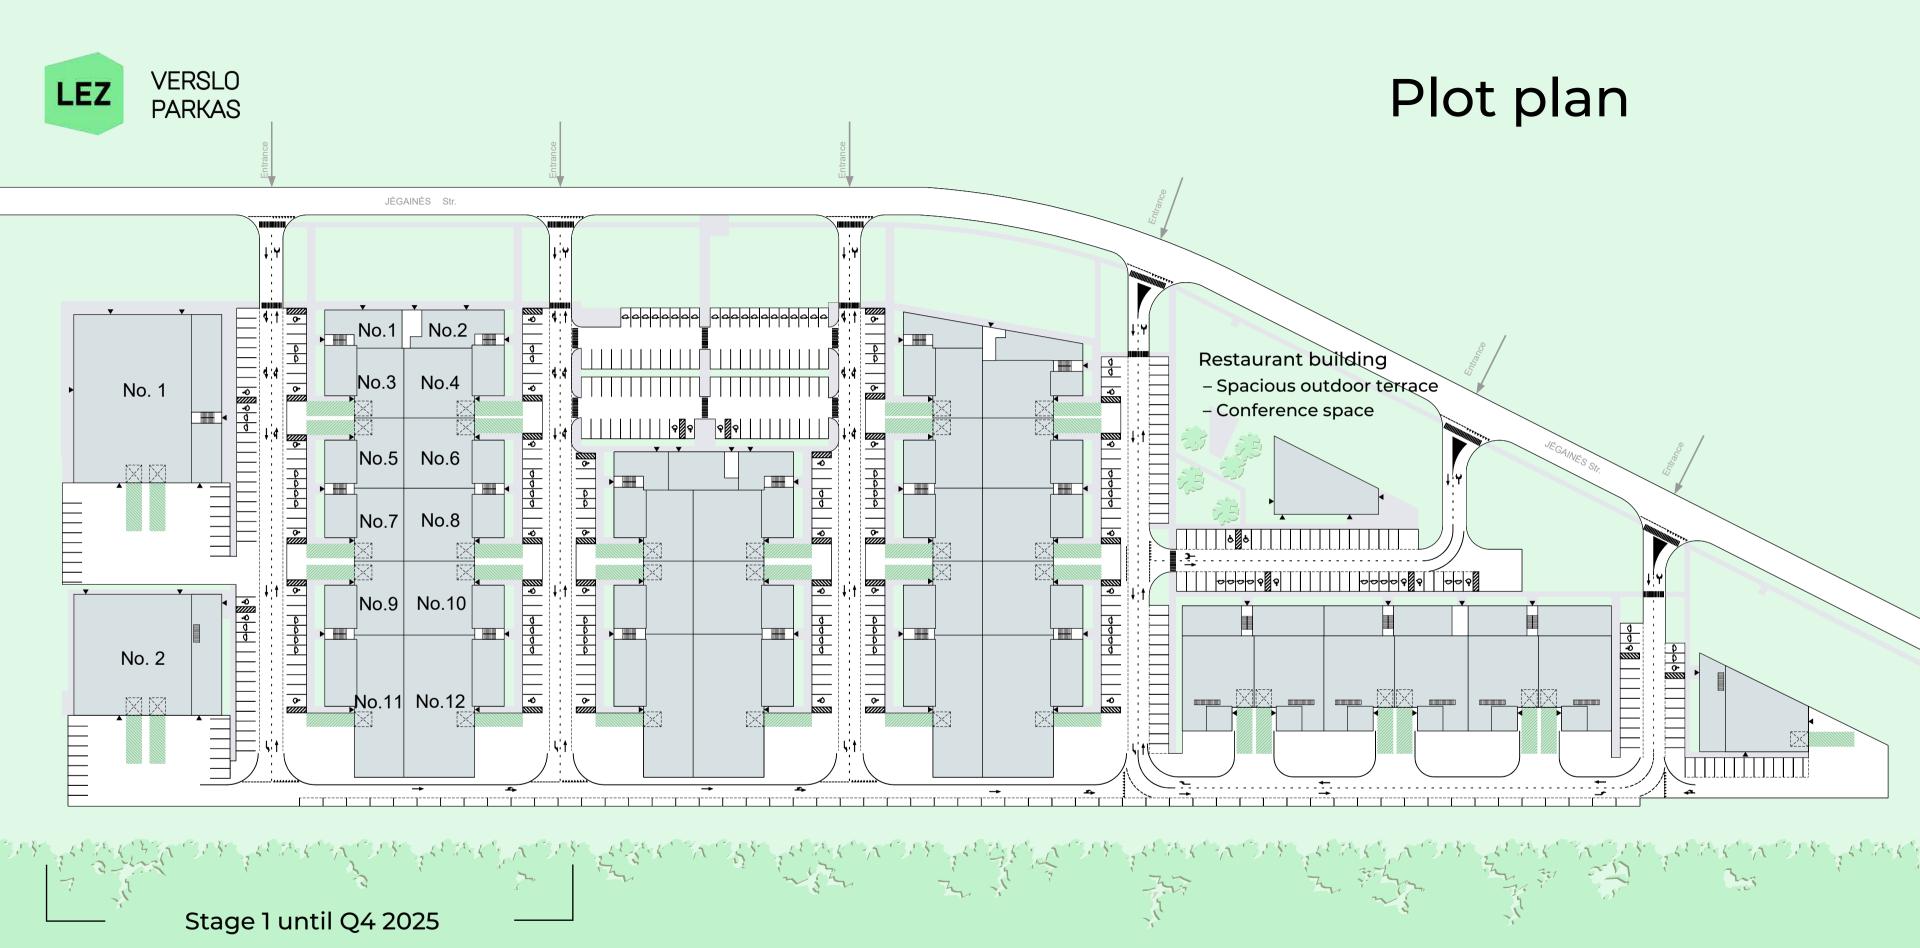

~24.000 m² business park, 8 buildings will accommodate about 60 companies, one of the buildings will have a restaurant with a conference hall.

Various sizes of premises or individual buildings are available for sale or lease.

# PREMISES AND INDIVIDUAL BUILDINGS OF DIFFERENT SIZES

THE PREMISES CAN BE COMBINED AND ADAPTED FOR BUSINESS NEEDS.

 $\underline{www.lezversloparkas.lt}$ 