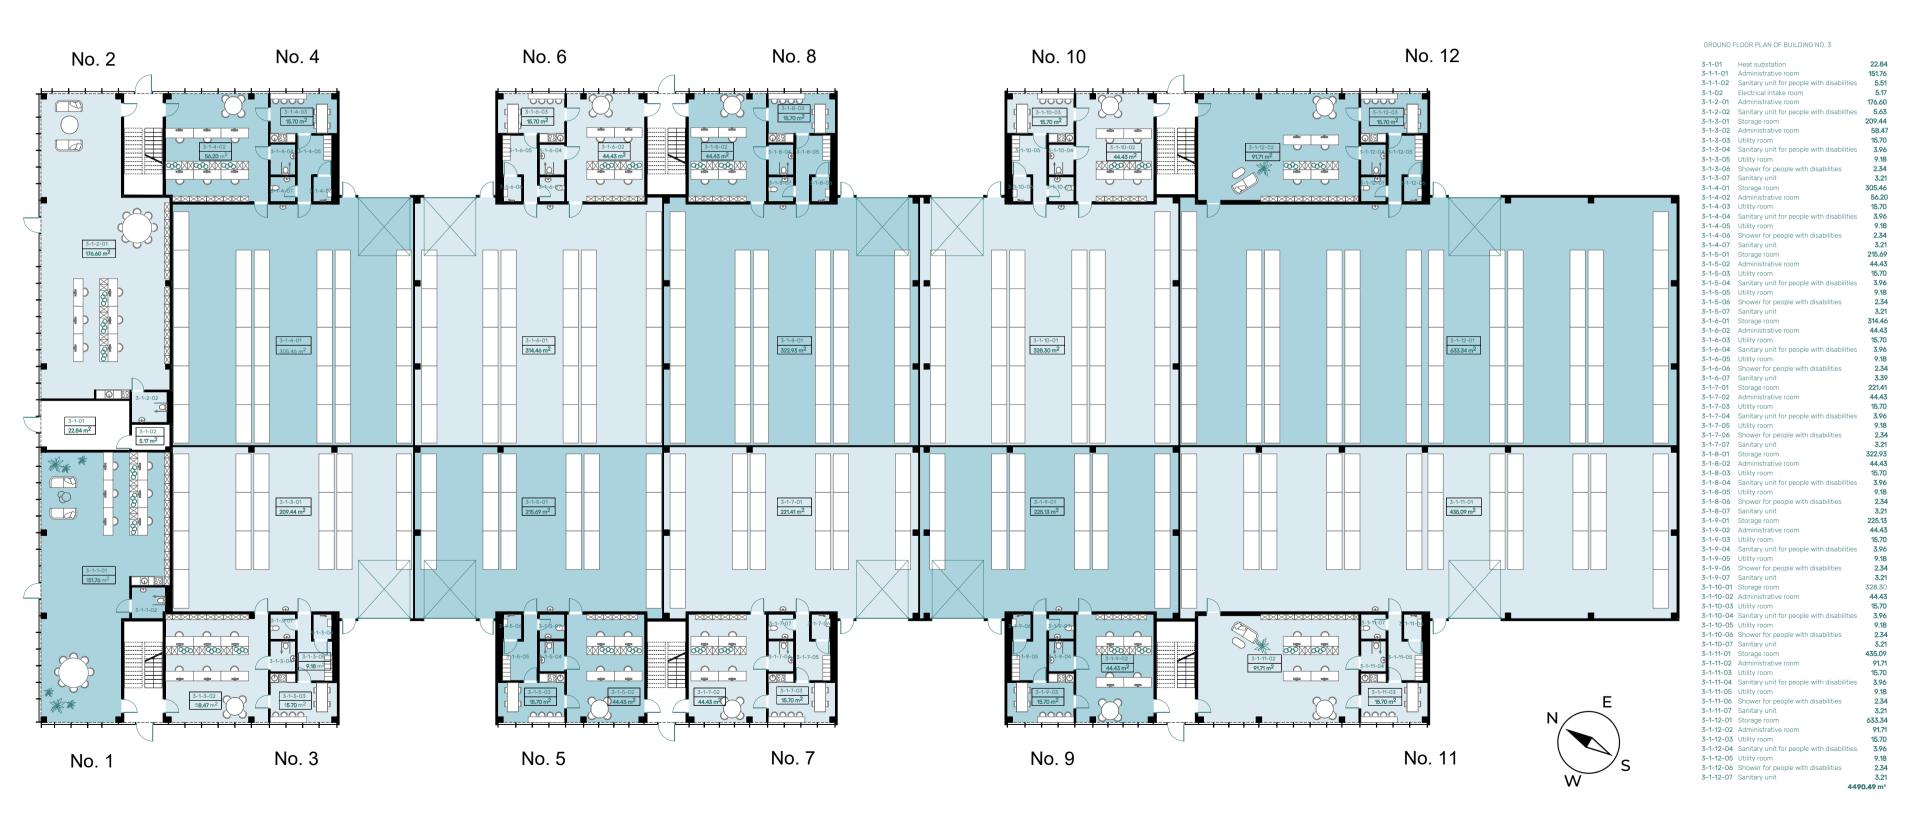

# Layout of Building No. 3 Ground floor plan

With possible racking and recommended workstations layout.

# Layout of Building No. 3 Ground floor plan

## No. 12 No. 4 No. 6 No. 8 No. 10 No. 2 3-1-10-03 15.70 m<sup>2</sup> 3-1-6-02 44.43 m<sup>2</sup> 3-1-4-02 56.20 m<sup>2</sup> 3-1-2-01 176.60 m<sup>2</sup> 3-1-10-01 328.30 m<sup>2</sup> 3-1-7-01 221.41 m<sup>2</sup> 3-1-1-01 151.76 m<sup>2</sup>

No. 7

No. 9

No. 11

No. 5

No. 3

No. 1

#### GROUND FLOOR PLAN OF BUILDING NO. 3

| 3-1-01    | Heat substation                            | 22.84  |
|-----------|--------------------------------------------|--------|
| 3-1-1-01  | Administrative room                        | 151.76 |
| 3-1-1-02  | Sanitary unit for people with disabilities | 5.51   |
| 3-1-02    | Electrical intake room                     | 5.17   |
| 3-1-2-01  | Administrative room                        | 176.60 |
| 3-1-2-02  | Sanitary unit for people with disabilities | 5.63   |
| 3-1-3-01  | Storage room                               | 209.44 |
| 3-1-3-02  | Administrative room                        | 58.47  |
| 3-1-3-03  | Utility room                               | 15.70  |
| 3-1-3-04  | Sanitary unit for people with disabilities | 3.96   |
| 3-1-3-05  | Utility room                               | 9.18   |
| 3-1-3-06  | Shower for people with disabilities        | 2.34   |
| 3-1-3-00  |                                            | 3.21   |
|           | Sanitary unit                              |        |
| 3-1-4-01  | Storage room                               | 305.46 |
| 3-1-4-02  | Administrative room                        | 56.20  |
| 3-1-4-03  | Utility room                               | 15.70  |
| 3-1-4-04  | Sanitary unit for people with disabilities | 3.96   |
| 3-1-4-05  | Utility room                               | 9.18   |
| 3-1-4-06  | Shower for people with disabilities        | 2.34   |
| 3-1-4-07  | Sanitary unit                              | 3.21   |
| 3-1-5-01  | Storage room                               | 215.69 |
| 3-1-5-02  | Administrative room                        | 44.43  |
| 3-1-5-03  | Utility room                               | 15.70  |
| 3-1-5-04  | Sanitary unit for people with disabilities | 3.96   |
|           |                                            |        |
| 3-1-5-05  | Utility room                               | 9.18   |
| 3-1-5-06  | Shower for people with disabilities        | 2.34   |
| 3-1-5-07  | Sanitary unit                              | 3.21   |
| 3-1-6-01  | Storage room                               | 314.46 |
| 3-1-6-02  | Administrative room                        | 44.43  |
| 3-1-6-03  | Utility room                               | 15.70  |
| 3-1-6-04  | Sanitary unit for people with disabilities | 3.96   |
| 3-1-6-05  | Utility room                               | 9.18   |
| 3-1-6-06  | Shower for people with disabilities        | 2.34   |
| 3-1-6-07  | Sanitary unit                              | 3.39   |
| 3-1-7-01  | Storage room                               | 221.41 |
| 3-1-7-01  | Administrative room                        | 44.43  |
|           |                                            | 15.70  |
| 3-1-7-03  | Utility room                               |        |
| 3-1-7-04  | Sanitary unit for people with disabilities | 3.96   |
| 3-1-7-05  | Utility room                               | 9.18   |
| 3-1-7-06  | Shower for people with disabilities        | 2.34   |
| 3-1-7-07  | Sanitary unit                              | 3.21   |
| 3-1-8-01  | Storage room                               | 322.93 |
| 3-1-8-02  | Administrative room                        | 44.43  |
| 3-1-8-03  | Utility room                               | 15.70  |
| 3-1-8-04  | Sanitary unit for people with disabilities | 3.96   |
| 3-1-8-05  | Utility room                               | 9.18   |
| 3-1-8-06  | Shower for people with disabilities        | 2.34   |
| 3-1-8-07  | Sanitary unit                              | 3.21   |
| 3-1-9-01  |                                            |        |
|           | Storage room                               | 225.13 |
| 3-1-9-02  | Administrative room                        | 44.43  |
| 3-1-9-03  | Utility room                               | 15.70  |
| 3-1-9-04  | Sanitary unit for people with disabilities | 3.96   |
| 3-1-9-05  | Utility room                               | 9.18   |
| 3-1-9-06  | Shower for people with disabilities        | 2.34   |
| 3-1-9-07  | Sanitary unit                              | 3.21   |
| 3-1-10-01 | Storage room                               | 328.30 |
| 3-1-10-02 | Administrative room                        | 44.43  |
| 3-1-10-03 | Utility room                               | 15.70  |
| 3-1-10-04 |                                            | 3.96   |
|           | Utility room                               | 9.18   |
| 3-1-10-06 | Shower for people with disabilities        | 2.34   |
| 3-1-10-07 | Sanitary unit                              | 3.21   |
|           |                                            |        |
|           | Storage room                               | 435.09 |
|           | Administrative room                        | 91.71  |
|           | Utility room                               | 15.70  |
|           | Sanitary unit for people with disabilities | 3.96   |
|           | Utility room                               | 9.18   |
|           | Shower for people with disabilities        | 2.34   |
|           | Sanitary unit                              | 3.21   |
| 3-1-12-01 | Storage room                               | 633.34 |
| 3-1-12-02 | Administrative room                        | 91.71  |
|           | Utility room                               | 15.70  |
|           | Sanitary unit for people with disabilities | 3.96   |
|           | Utility room                               | 9.18   |
|           | Shower for people with disabilities        | 2.34   |
|           | Sanitary unit                              | 3.21   |
| 5/        |                                            | 0.21   |