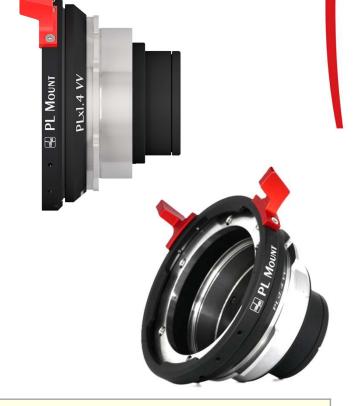

## PLx1.4VV

The PLx1.4VV optical expander increases the focal length and the projected image diameter of the lens by a factor of 1.4. Then, it allows the use of the lens on large sensor cameras up to 47 mm.

This optical tool features high-index, low-dispersion glass to ensure the highest possible resolution and contrast with minimal optical degradation.

The PLx1.4VV is characterized by a robust and durable mechanical design with stainless steel PL mounts and anodized aluminum. Inside, it carries flare minimized surfaces to keep the original lens character.

The PLx1.4VV adapter is designed to use most of the S35 and VV PL lenses on almost all the digital cameras with a native PL mount.

It is not compatible with mirror cameras, nor the UMS system.