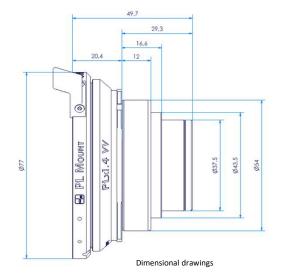

## TECHNICAL DATA\*\*

| Max. Image Diameter (mm) | 47 mm / 1.85" | Camera / Lens Mount PL / PL  |
|--------------------------|---------------|------------------------------|
| Magnification            | 1.4x          | Max. recommended T-Stop 1.9  |
| Light Drop               | 1.0 stop      | Max. T-Stop Transmission 1.4 |
| Diameter                 | 77mm          | Weight 0,5 kg / 1.1 lbs      |