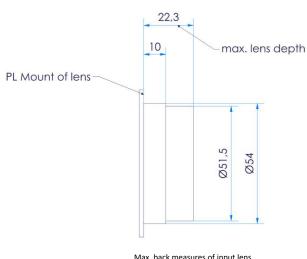

cter.

The PLx1.4VV adapter is designed to use most of the S35 and VV PL lenses on almost all the digital cameras with a native PL mount.

It is not compatible with mirror cameras, nor the UMS system.

## **FEATURES**

- 47mm image diameter (VistaVision)
- High-index, low-dispersion glass
- Low light-loss



- Robust Mechanical Design
- Extended Color Correction (APO)
- Small & lightweight

## TECHNICAL DATA\*\*

| Max. Image Diameter (mm) | 47 mm / 1.85" | Camera / Lens Mount PL / PL  |
|--------------------------|---------------|------------------------------|
| Magnification            | 1.4x          | Max. recommended T-Stop 1.9  |
| Light Drop               | 1.0 stop      | Max. T-Stop Transmission 1.4 |
| Diameter                 | 77mm          | Weight 0,5 kg / 1.1 lbs      |







Max. back measures of input lens