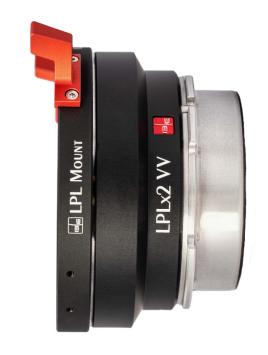

The expander transmits light over 4 times the area with a decrease in brightness by two f-stops. Recommended maximum input T-Stop is 1.9.

The LPLx2VV mounts directly to native LPL mount lenses and LPL cameras.

## Technical Data

| Max. Image Diameter (mm) | 46.4         |
|--------------------------|--------------|
| Magnification            | x2           |
| Max. Input T-Stop        | 1.9          |
| Light Drop (Stops)       | 2.0          |
| Lens Mount               | LPL Standard |

| Camera Mount           | LPL Standard |
|------------------------|--------------|
| Diameter (mm)          | 87.0         |
| Length (mm) LPL to LPL | 34.8         |
| Weight (kg)            | 0.5          |
|                        |              |