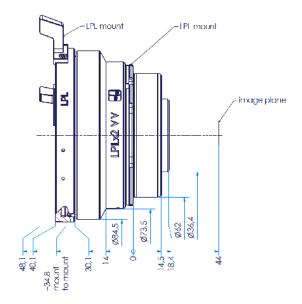

## Technical Data

| Max. Image Diameter (mm) | 46.4         |
|--------------------------|--------------|
| Magnification            | x2           |
| Max. Input T-Stop        | 1.9          |
| Light Drop (Stops)       | 2.0          |
| Lens Mount               | LPL Standard |

| Camera Mount           | LPL Standard |
|------------------------|--------------|
| Diameter (mm)          | 87.0         |
| Length (mm) LPL to LPL | 34.8         |
| Weight (kg)            | 0.5          |
|                        |              |

III. 1: max. measurements of input lens

ill. 2: dimensional drawing