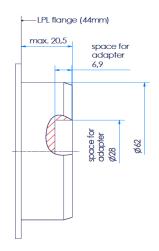

and contrast with minimal optical degradation.

The expander transmits light over 4 times the area with a decrease in brightness by two f-stops. Recommended maximum input T-Stop is 1.9.

The LPLx2VV mounts directly to native LPL mount lenses and LPL cameras.



## Technical Data

| Max. Image Diameter (mm) | 46.4         |
|--------------------------|--------------|
| Magnification            | x2           |
| Max. Input T-Stop        | 1.9          |
| Light Drop (Stops)       | 2.0          |
| Lens Mount               | LPL Standard |

| Camera Mount           | LPL Standard |
|------------------------|--------------|
| Diameter (mm)          | 87.0         |
| Length (mm) LPL to LPL | 34.8         |
| Weight (kg)            | 0.5          |
|                        |              |



III. 1: max. measurements of input lens



ill. 2: dimensional drawing