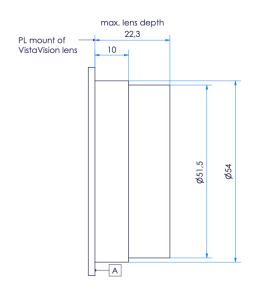

| Camera Mount         | PL Mount |
|----------------------|----------|
| Diameter (mm)        | 77.0     |
| Length (mm) PL to PL | 16.4     |
| Weight (kg)          | 0.5      |

III. 1: max. measurements of input lens