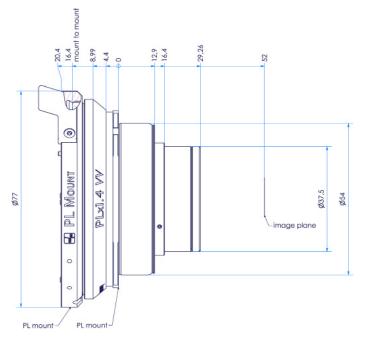

ion and contrast with minimal optical degradation.

The adapter is designed to mount to most digital cameras with a native PL mount.

## The UMS system is not usable with this expander.

The PLx1.4VV is incompatible with mirror cameras but can be used with most of the S35 PL lenses.

## PLAI.4 W

## TECHNICAL DATA

| Max. Image Diameter (mm) | 47          |
|--------------------------|-------------|
| Magnification            | 1.4         |
| Max. Input T-Stop        | 2.0         |
| Light Drop (Stops)       | 1.0         |
| Lens Mount               | PL Standard |

| Camera Mount         | PL Mount |
|----------------------|----------|
| Diameter (mm)        | 77.0     |
| Length (mm) PL to PL | 16.4     |
| Weight (kg)          | 0.5      |



III. 1: max. measurements of input lens



III. 2: dimensional drawing