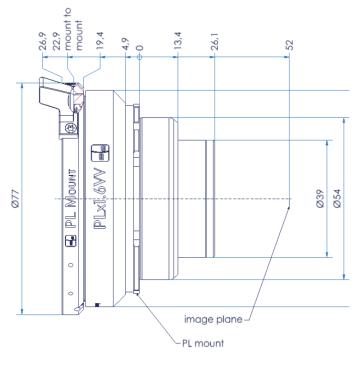

| Camera Mount                                       | PL UMS Mount* |  |
|----------------------------------------------------|---------------|--|
| Diameter (mm)                                      | 77.0          |  |
| Length (mm) PL to PL                               | 22.9          |  |
| Weight (kg)                                        | 0.3           |  |
| *without F and MFT Mount, UMS E without cover ring |               |  |

III. 1: max. measurements of input lens

ill. 2: dimensional drawing