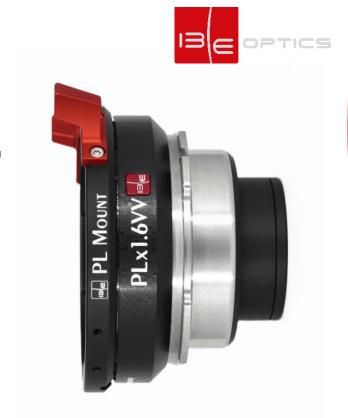

Article No: 500000012278

The PLx1.6VV increases the focal length by a factor of 1.66x and allows the use of S35 lenses on large-format cameras up to 46.5 mm sensor diameter and supports a max. aperture of T-Stop 2.0.

The PLx1.6VV is characterized by a robust and durable mechanical design with stainless steel PL mounts and anodized aluminium as well as decorative surface outside and flair minimized surfaces inside.