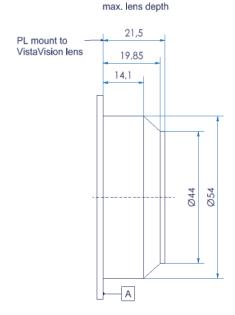

incompatible with mirror cameras but can be used with most S35 PL lenses.



## TECHNICAL DATA

| Max. image diameter (mm) | 46.5        |
|--------------------------|-------------|
| Focal length extension   | 1.66x       |
| Max. input T-Stop        | 2.0         |
| Light drop (stops)       | 1.46        |
| Lens Mount               | PL Standard |

| Camera Mount                                       | PL UMS Mount* |  |
|----------------------------------------------------|---------------|--|
| Diameter (mm)                                      | 77.0          |  |
| Length (mm) PL to PL                               | 22.9          |  |
| Weight (kg)                                        | 0.3           |  |
| *without F and MFT Mount, UMS E without cover ring |               |  |



III. 1: max. measurements of input lens



ill. 2: dimensional drawing