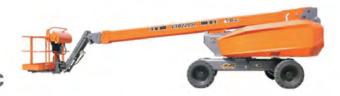

### **GTBZ (ULTRA BOOM)**

GTBZ43S

GTBZ42S

GTBZ40S

GTBZ40S

GTBZ36S

GTBZ42S

GTBZ38S

### **GTBZ-S**

### **Self-Propelled Telescopic Boom Lifts**

| 230kg 450kg 2 34m 31m 32m 29m 29m 19m 1,95m 1,37m 3,37m 14,53m 12,23m 2,5m 3,8m 3,05m 2,4X0,9m 0,32m 3,8m 4,18/5,15m 2,37/3,78m 160° continuous +/-90° +70° /-60° | 340kg 450kg 2  32m 29m 30m 27m 22m 19m 1.95m 1.3m 1.1.1m 13.34m / 2.5m 3.8m 3.05m 2.4X0.9m 0.32m 3.8m 4.18/5.15m 2.37/3.78m 360° continuous +/-90° |
|-------------------------------------------------------------------------------------------------------------------------------------------------------------------|----------------------------------------------------------------------------------------------------------------------------------------------------|
| 450kg 2  34m 31m 32m 29m  22m 19m 1,95m 1,35m 14,53m 12,23m 2.5m 3.8m 3.05m 2.4X0.9m 0.32m 3.05m 2.4X0.9m 0.32m 3.27/3.78m 160° continuous +/-90°                 | 450kg 2 32m 29m 30m 27m 27m 22m 19m 1.95m 1.3m 1.1m 3.34m / 2.5m 3.8m 3.05m 2.4X0.9m 0.32m 3.8m 4.18/5.15m 2.37/3.78m 360° continuous              |
| 2  34m 31m 32m 29m 29m 22m 19m 1.95m 1.3m 3m 14.53m 2.25m 3.8m 3.05m 2.4X0.9m 0.32m 3.8m 4.18/5.15m 2.37/3.78m                                                    | 2 32m 29m 30m 27m 27m 22m 19m 1.95m 1.3m 1.1m 13.34m / 2.5m 3.8m 3.05m 2.4X0.9m 0.32m 3.8m 4.18/5.15m 2.37/3.78m 360° continuous                   |
| 34m<br>31m<br>32m<br>29m<br>22m<br>19m<br>1.95m<br>1.3m<br>3m<br>14.53m<br>12.23m<br>2.5m<br>3.05m<br>2.4X0.9m<br>0.32m<br>3.8m<br>4.18/5.15m<br>2.37/3.78m       | 32m 29m 30m 27m  22m 19m 1.95m 1.3m 1.1m 13.34m / 2.5m 3.8m 3.05m 2.4X0.9m 0.32m 3.8m 4.18/5.15m 2.37/3.78m  360° continuous                       |
| 31m<br>32m<br>29m<br>22m<br>19m<br>1.95m<br>1.3m<br>3m<br>14.53m<br>12.23m<br>2.5m<br>3.8m<br>3.05m<br>2.4X0.9m<br>0.32m<br>3.8m<br>4.18/5.15m<br>2.37/3.78m      | 29m 30m 27m 22m 19m 1.95m 1.3m 1.1m 13.34m / 2.5m 3.8m 3.05m 2.4X0.9m 0.32m 3.8m 4.18/5.15m 2.37/3.78m 360° continuous                             |
| 32m 29m 29m 22m 19m 1.95m 1.3m 3.m 14.53m 12.23m 2.5m 3.8m 3.05m 2.4X0.9m 0.32m 3.8m 4.18/5.15m 2.37/3.78m 160° continuous +/-90°                                 | 30m<br>27m<br>22m<br>19m<br>1.95m<br>1.3m<br>1.1m<br>13.34m<br>/<br>2.5m<br>3.8m<br>3.05m<br>2.4X0.9m<br>0.32m<br>3.8m<br>4.18/5.15m<br>2.37/3.78m |
| 29m  22m 19m 1,95m 1,95m 1.3m 3m 14.53m 12.23m 2.5m 3.8m 3.05m 2.4X0.9m 0.32m 3.8m 4.18/5.15m 2.37/3.78m                                                          | 27m  22m 19m 1.95m 1.3m 1.1m 13.34m / 2.5m 3.8m 3.05m 2.4X0.9m 0.32m 3.8m 4.18/5.15m 2.37/3.78m 360° continuous                                    |
| 22m 19m 1.95m 1.3m 3m 14.53m 2.5m 3.8m 3.05m 2.4X0.9m 0.32m 3.8m 4.18/5.15m 2.37/3.78m                                                                            | 22m 19m 1.95m 1.3m 1.1m 13.34m / 2.5m 3.8m 3.05m 2.4X0.9m 0.32m 3.8m 4.18/5.15m 2.37/3.78m 360° continuous                                         |
| 19m 1,95m 1,95m 1.3m 3m 14,53m 12,23m 2.5m 3.8m 3.05m 2.4X0.9m 0.32m 3.8m 4.18/5.15m 2.37/3.78m 160° continuous +/-90°                                            | 19m 1.95m 1.95m 1.3m 1.1m 13.34m / 2.5m 3.8m 3.05m 2.4X0.9m 0.32m 3.8m 4.18/5.15m 2.37/3.78m 360° continuous                                       |
| 1.95m<br>1.3m<br>3m<br>14.53m<br>12.23m<br>2.5m<br>3.8m<br>3.05m<br>2.4X0.9m<br>0.32m<br>3.8m<br>4.18/5.15m<br>2.37/3.78m                                         | 1.95m 1.3m 1.1m 13.34m / 2.5m 3.8m 3.05m 2.4X0.9m 0.32m 3.8m 4.18/5.15m 2.37/3.78m 360° continuous                                                 |
| 1.3m<br>3m<br>14.53m<br>12.23m<br>2.5m<br>3.8m<br>3.05m<br>2.4X0.9m<br>0.32m<br>3.8m<br>4.18/5.15m<br>2.37/3.78m<br>160° continuous<br>+/-90°                     | 1.3m<br>1.1m<br>13.34m<br>/<br>2.5m<br>3.8m<br>3.05m<br>2.4X0.9m<br>0.32m<br>3.8m<br>4.18/5.15m<br>2.37/3.78m                                      |
| 3m<br>14.53m<br>12.23m<br>2.5m<br>3.8m<br>3.05m<br>2.4X0.9m<br>0.32m<br>3.8m<br>4.18/5.15m<br>2.37/3.78m                                                          | 1.1m<br>13.34m<br>/<br>2.5m<br>3.8m<br>3.05m<br>2.4X0.9m<br>0.32m<br>3.8m<br>4.18/5.15m<br>2.37/3.78m<br>360° continuous                           |
| 3m<br>14.53m<br>12.23m<br>2.5m<br>3.8m<br>3.05m<br>2.4X0.9m<br>0.32m<br>3.8m<br>4.18/5.15m<br>2.37/3.78m                                                          | 1.1m<br>13.34m<br>/<br>2.5m<br>3.8m<br>3.05m<br>2.4X0.9m<br>0.32m<br>3.8m<br>4.18/5.15m<br>2.37/3.78m<br>360° continuous                           |
| 14.53m<br>12.23m<br>2.5m<br>3.8m<br>3.05m<br>2.4X0.9m<br>0.32m<br>3.8m<br>4.18/5.15m<br>2.37/3.78m<br>160° continuous<br>+/-90°                                   | 13.34m / 2.5m 3.8m 3.05m 2.4X0.9m 0.32m 3.8m 4.18/5.15m 2.37/3.78m 360° continuous                                                                 |
| 12.23m<br>2.5m<br>3.8m<br>3.05m<br>2.4X0.9m<br>0.32m<br>3.8m<br>4.18/5.15m<br>2.37/3.78m<br>160° continuous<br>+/-90°                                             | / 2.5m<br>3.8m<br>3.05m<br>2.4X0.9m<br>0.32m<br>3.8m<br>4.18/5.15m<br>2.37/3.78m<br>360° continuous                                                |
| 2.5m<br>3.8m<br>3.05m<br>2.4X0.9m<br>0.32m<br>3.8m<br>4.18/5.15m<br>2.37/3.78m<br>160° continuous<br>+/-90°                                                       | 3.8m<br>3.05m<br>2.4X0.9m<br>0.32m<br>3.8m<br>4.18/5.15m<br>2.37/3.78m<br>360° continuou:<br>+/-90°                                                |
| 3.8m<br>3.05m<br>2.4X0.9m<br>0.32m<br>3.8m<br>4.18/5.15m<br>2.37/3.78m<br>160° continuous<br>+/-90°                                                               | 3.8m<br>3.05m<br>2.4X0.9m<br>0.32m<br>3.8m<br>4.18/5.15m<br>2.37/3.78m<br>360° continuou:<br>+/-90°                                                |
| 3.05m<br>2. 4X0. 9m<br>0.32m<br>3.8m<br>4.18/5.15m<br>2.37/3.78m<br>660° continuous<br>+/-90°                                                                     | 3.05m<br>2.4X0.9m<br>0.32m<br>3.8m<br>4.18/5.15m<br>2.37/3.78m<br>360° continuou:<br>+/-90°                                                        |
| 2. 4X0. 9m<br>0.32m<br>3.8m<br>4.18/5.15m<br>2.37/3.78m<br>660° continuous<br>+/-90°                                                                              | 2. 4X0. 9m<br>0.32m<br>3.8m<br>4.18/5.15m<br>2.37/3.78m<br>360° continuou<br>+/-90°                                                                |
| 0.32m<br>3.8m<br>4.18/5.15m<br>2.37/3.78m<br>660° continuous<br>+/-90°                                                                                            | 0.32m<br>3.8m<br>4.18/5.15m<br>2.37/3.78m<br>360° continuou:<br>+/-90°                                                                             |
| 3.8m<br>4.18/5.15m<br>2.37/3.78m<br>360° continuous<br>+/-90°                                                                                                     | 3.8m<br>4.18/5.15m<br>2.37/3.78m<br>360° continuou<br>+/-90°                                                                                       |
| 4.18/5.15m<br>2.37/3.78m<br>160° continuous<br>+/-90°                                                                                                             | 4.18/5.15m<br>2.37/3.78m<br>360° continuou<br>+/-90°                                                                                               |
| 2.37/3.78m<br>60° continuous<br>+/-90°                                                                                                                            | 2.37/3.78m<br>360° continuou<br>+/-90°                                                                                                             |
| 2.37/3.78m<br>60° continuous<br>+/-90°                                                                                                                            | 2.37/3.78m<br>360° continuous<br>+/-90°                                                                                                            |
| +/-90"                                                                                                                                                            | +/-90"                                                                                                                                             |
|                                                                                                                                                                   |                                                                                                                                                    |
| +70° /-60°                                                                                                                                                        | 1                                                                                                                                                  |
|                                                                                                                                                                   |                                                                                                                                                    |
| VIII                                                                                                                                                              | 001 10000                                                                                                                                          |
| 62kw/2600rpm                                                                                                                                                      | 62kw/2600rpm                                                                                                                                       |
| Fuel                                                                                                                                                              | Fuel                                                                                                                                               |
| 5.1km/h                                                                                                                                                           | 5.1km/h                                                                                                                                            |
| ≤1.1km/h                                                                                                                                                          | ≤1,1km/h                                                                                                                                           |
| 40%                                                                                                                                                               | 40%                                                                                                                                                |
| 5"                                                                                                                                                                | 5"                                                                                                                                                 |
| 280L                                                                                                                                                              | 280L                                                                                                                                               |
| 150L                                                                                                                                                              | 150L                                                                                                                                               |
| 445/65-22.5                                                                                                                                                       | 445/65-22.5                                                                                                                                        |
| 18250kg                                                                                                                                                           | 18000kg                                                                                                                                            |
|                                                                                                                                                                   | 40%<br>5°<br>280L<br>150L                                                                                                                          |