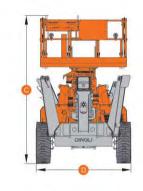

### **ZOOMLION**

| Model                                      | ZMP04                | ZMP06                |
|--------------------------------------------|----------------------|----------------------|
|                                            | Size                 |                      |
| Work height                                | 5.82m                | 7.91m                |
| A - Platform Height-Elevated               | 3.82m                | 5.91m                |
| B - Platform Height-Stowed                 | 0.6m                 | 0.6m                 |
| C - Platform Length                        | 1.02m                | 1.02m                |
| D - Platform Width                         | 0.76m                | 0.76m                |
| K-Platform Extension                       | 0.5m                 | 0.5m                 |
| E - Overall Height                         | 1.72m                | 1.99m                |
| F - Overall Length                         | 1.39m                | 1.39m                |
| G - Overall Width                          | 0.78m                | 0.78m                |
| H - Wheelbase                              | 1.06m                | 1.06m                |
| I - Ground Clearance (Stowed)              | 0.065m               | 0.065m               |
| J - Ground Clearance (Raised)              | 0.017m               | 0.017m               |
|                                            | Performance          |                      |
| Platform Capacity                          | 230kg                | 200kg                |
| Capacity on Deck Extension                 | 113kg                | 113kg                |
| Max. Number of Workers<br>(indoor/outdoor) | 2/1                  | 1/0                  |
| Drive Speed (Stowed)                       | 4km/h                | 4km/h                |
| Drive Speed (Raised)                       | 0.5km/h              | 0.5km/h              |
| Turning Radius (Inside)                    | 0.14m                | 0.14m                |
| Turning Radius (Outside)                   | 1.43m                | 1.43m                |
| Lifting Motor                              | 24V/2.5KW            | 24V/2.5KW            |
| Drive Motor                                | 24V/2×0.6KW          | 24V/2×0.6KW          |
| Up/Down Time                               | 16/18s               | 25/30s               |
| Gradeability                               | 25% (14°)            | 25% (14°)            |
| Max. Working Slope<br>(Lateral/Vertical)   | 1.5°/3°              | 1.5°/3°              |
| Control                                    | Proportional control | Proportional control |
| Drive                                      | Front wheels         | Front wheels         |
| Brake                                      | Front wheels         | Front wheels         |
| Tire                                       | Solid seamless tire  | Solid seamless tire  |
|                                            | Power                |                      |
| Battery                                    | 2×12V/120Ah          | 2×12V/120Ah          |
| Charger                                    | 24V/20A              | 24V/20A              |
|                                            | Weight               |                      |
| Gross                                      | 900kg                | 1085kg               |