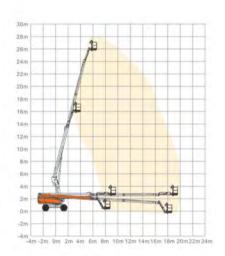

### **Self-Propelled Telescopic Boom Lifts**

| 230kg 450kg 2 34m 31m 32m 29m 29m 19m 1,95m 1,37m 3,37m 14,53m 12,23m 2,5m 3,8m 3,05m 2,4X0,9m 0,32m 3,8m 4,18/5,15m 2,37/3,78m 160° continuous +/-90° +70° /-60° | 340kg 450kg 2  32m 29m 30m 27m 22m 19m 1.95m 1.3m 1.1.1m 13.34m / 2.5m 3.8m 3.05m 2.4X0.9m 0.32m 3.8m 4.18/5.15m 2.37/3.78m 360° continuous +/-90° |
|-------------------------------------------------------------------------------------------------------------------------------------------------------------------|----------------------------------------------------------------------------------------------------------------------------------------------------|
| 450kg 2  34m 31m 32m 29m  22m 19m 1,95m 1,35m 14,53m 12,23m 2.5m 3.8m 3.05m 2.4X0.9m 0.32m 3.05m 2.4X0.9m 0.32m 3.27/3.78m 160° continuous +/-90°                 | 450kg 2 32m 29m 30m 27m 27m 22m 19m 1.95m 1.3m 1.1m 3.34m / 2.5m 3.8m 3.05m 2.4X0.9m 0.32m 3.8m 4.18/5.15m 2.37/3.78m 360° continuous              |
| 2  34m 31m 32m 29m 29m 22m 19m 1.95m 1.3m 3m 14.53m 2.25m 3.8m 3.05m 2.4X0.9m 0.32m 3.8m 4.18/5.15m 2.37/3.78m                                                    | 2 32m 29m 30m 27m 27m 22m 19m 1.95m 1.3m 1.1m 13.34m / 2.5m 3.8m 3.05m 2.4X0.9m 0.32m 3.8m 4.18/5.15m 2.37/3.78m 360° continuous                   |
| 34m<br>31m<br>32m<br>29m<br>22m<br>19m<br>1.95m<br>1.3m<br>3m<br>14.53m<br>12.23m<br>2.5m<br>3.05m<br>2.4X0.9m<br>0.32m<br>3.8m<br>4.18/5.15m<br>2.37/3.78m       | 32m 29m 30m 27m  22m 19m 1.95m 1.3m 1.1m 13.34m / 2.5m 3.8m 3.05m 2.4X0.9m 0.32m 3.8m 4.18/5.15m 2.37/3.78m  360° continuous                       |
| 31m<br>32m<br>29m<br>22m<br>19m<br>1.95m<br>1.3m<br>3m<br>14.53m<br>12.23m<br>2.5m<br>3.8m<br>3.05m<br>2.4X0.9m<br>0.32m<br>3.8m<br>4.18/5.15m<br>2.37/3.78m      | 29m 30m 27m 22m 19m 1.95m 1.3m 1.1m 13.34m / 2.5m 3.8m 3.05m 2.4X0.9m 0.32m 3.8m 4.18/5.15m 2.37/3.78m 360° continuous                             |
| 32m 29m 29m 22m 19m 1.95m 1.3m 3.m 14.53m 12.23m 2.5m 3.8m 3.05m 2.4X0.9m 0.32m 3.8m 4.18/5.15m 2.37/3.78m 160° continuous +/-90°                                 | 30m<br>27m<br>22m<br>19m<br>1.95m<br>1.3m<br>1.1m<br>13.34m<br>/<br>2.5m<br>3.8m<br>3.05m<br>2.4X0.9m<br>0.32m<br>3.8m<br>4.18/5.15m<br>2.37/3.78m |
| 29m  22m 19m 1,95m 1,95m 1.3m 3m 14.53m 12.23m 2.5m 3.8m 3.05m 2.4X0.9m 0.32m 3.8m 4.18/5.15m 2.37/3.78m                                                          | 27m  22m 19m 1.95m 1.3m 1.1m 13.34m / 2.5m 3.8m 3.05m 2.4X0.9m 0.32m 3.8m 4.18/5.15m 2.37/3.78m 360° continuous                                    |
| 22m 19m 1.95m 1.3m 3m 14.53m 2.5m 3.8m 3.05m 2.4X0.9m 0.32m 3.8m 4.18/5.15m 2.37/3.78m                                                                            | 22m 19m 1.95m 1.3m 1.1m 13.34m / 2.5m 3.8m 3.05m 2.4X0.9m 0.32m 3.8m 4.18/5.15m 2.37/3.78m 360° continuous                                         |
| 19m 1,95m 1,95m 1.3m 3m 14,53m 12,23m 2.5m 3.8m 3.05m 2.4X0.9m 0.32m 3.8m 4.18/5.15m 2.37/3.78m 160° continuous +/-90°                                            | 19m 1.95m 1.95m 1.3m 1.1m 13.34m / 2.5m 3.8m 3.05m 2.4X0.9m 0.32m 3.8m 4.18/5.15m 2.37/3.78m 360° continuous                                       |
| 1.95m<br>1.3m<br>3m<br>14.53m<br>12.23m<br>2.5m<br>3.8m<br>3.05m<br>2.4X0.9m<br>0.32m<br>3.8m<br>4.18/5.15m<br>2.37/3.78m                                         | 1.95m 1.3m 1.1m 13.34m / 2.5m 3.8m 3.05m 2.4X0.9m 0.32m 3.8m 4.18/5.15m 2.37/3.78m 360° continuous                                                 |
| 1.3m<br>3m<br>14.53m<br>12.23m<br>2.5m<br>3.8m<br>3.05m<br>2.4X0.9m<br>0.32m<br>3.8m<br>4.18/5.15m<br>2.37/3.78m<br>160° continuous<br>+/-90°                     | 1.3m<br>1.1m<br>13.34m<br>/<br>2.5m<br>3.8m<br>3.05m<br>2.4X0.9m<br>0.32m<br>3.8m<br>4.18/5.15m<br>2.37/3.78m                                      |
| 3m<br>14.53m<br>12.23m<br>2.5m<br>3.8m<br>3.05m<br>2.4X0.9m<br>0.32m<br>3.8m<br>4.18/5.15m<br>2.37/3.78m                                                          | 1.1m<br>13.34m<br>/<br>2.5m<br>3.8m<br>3.05m<br>2.4X0.9m<br>0.32m<br>3.8m<br>4.18/5.15m<br>2.37/3.78m<br>360° continuous                           |
| 3m<br>14.53m<br>12.23m<br>2.5m<br>3.8m<br>3.05m<br>2.4X0.9m<br>0.32m<br>3.8m<br>4.18/5.15m<br>2.37/3.78m                                                          | 1.1m<br>13.34m<br>/<br>2.5m<br>3.8m<br>3.05m<br>2.4X0.9m<br>0.32m<br>3.8m<br>4.18/5.15m<br>2.37/3.78m<br>360° continuous                           |
| 14.53m<br>12.23m<br>2.5m<br>3.8m<br>3.05m<br>2.4X0.9m<br>0.32m<br>3.8m<br>4.18/5.15m<br>2.37/3.78m<br>160° continuous<br>+/-90°                                   | 13.34m / 2.5m 3.8m 3.05m 2.4X0.9m 0.32m 3.8m 4.18/5.15m 2.37/3.78m 360° continuous                                                                 |
| 12.23m<br>2.5m<br>3.8m<br>3.05m<br>2.4X0.9m<br>0.32m<br>3.8m<br>4.18/5.15m<br>2.37/3.78m<br>160° continuous<br>+/-90°                                             | / 2.5m<br>3.8m<br>3.05m<br>2.4X0.9m<br>0.32m<br>3.8m<br>4.18/5.15m<br>2.37/3.78m<br>360° continuous                                                |
| 2.5m<br>3.8m<br>3.05m<br>2.4X0.9m<br>0.32m<br>3.8m<br>4.18/5.15m<br>2.37/3.78m<br>160° continuous<br>+/-90°                                                       | 3.8m<br>3.05m<br>2.4X0.9m<br>0.32m<br>3.8m<br>4.18/5.15m<br>2.37/3.78m<br>360° continuou:<br>+/-90°                                                |
| 3.8m<br>3.05m<br>2.4X0.9m<br>0.32m<br>3.8m<br>4.18/5.15m<br>2.37/3.78m<br>160° continuous<br>+/-90°                                                               | 3.8m<br>3.05m<br>2.4X0.9m<br>0.32m<br>3.8m<br>4.18/5.15m<br>2.37/3.78m<br>360° continuou:<br>+/-90°                                                |
| 3.05m<br>2. 4X0. 9m<br>0.32m<br>3.8m<br>4.18/5.15m<br>2.37/3.78m<br>660° continuous<br>+/-90°                                                                     | 3.05m<br>2.4X0.9m<br>0.32m<br>3.8m<br>4.18/5.15m<br>2.37/3.78m<br>360° continuou:<br>+/-90°                                                        |
| 2. 4X0. 9m<br>0.32m<br>3.8m<br>4.18/5.15m<br>2.37/3.78m<br>660° continuous<br>+/-90°                                                                              | 2. 4X0. 9m<br>0.32m<br>3.8m<br>4.18/5.15m<br>2.37/3.78m<br>360° continuou<br>+/-90°                                                                |
| 0.32m<br>3.8m<br>4.18/5.15m<br>2.37/3.78m<br>660° continuous<br>+/-90°                                                                                            | 0.32m<br>3.8m<br>4.18/5.15m<br>2.37/3.78m<br>360° continuou:<br>+/-90°                                                                             |
| 3.8m<br>4.18/5.15m<br>2.37/3.78m<br>360° continuous<br>+/-90°                                                                                                     | 3.8m<br>4.18/5.15m<br>2.37/3.78m<br>360° continuou<br>+/-90°                                                                                       |
| 4.18/5.15m<br>2.37/3.78m<br>160° continuous<br>+/-90°                                                                                                             | 4.18/5.15m<br>2.37/3.78m<br>360° continuou<br>+/-90°                                                                                               |
| 2.37/3.78m<br>60° continuous<br>+/-90°                                                                                                                            | 2.37/3.78m<br>360° continuou<br>+/-90°                                                                                                             |
| 2.37/3.78m<br>60° continuous<br>+/-90°                                                                                                                            | 2.37/3.78m<br>360° continuous<br>+/-90°                                                                                                            |
| +/-90"                                                                                                                                                            | +/-90"                                                                                                                                             |
|                                                                                                                                                                   |                                                                                                                                                    |
| +70° /-60°                                                                                                                                                        | 1                                                                                                                                                  |
|                                                                                                                                                                   |                                                                                                                                                    |
| VIII                                                                                                                                                              | 001 10000                                                                                                                                          |
| 62kw/2600rpm                                                                                                                                                      | 62kw/2600rpm                                                                                                                                       |
| Fuel                                                                                                                                                              | Fuel                                                                                                                                               |
| 5.1km/h                                                                                                                                                           | 5.1km/h                                                                                                                                            |
| ≤1.1km/h                                                                                                                                                          | ≤1,1km/h                                                                                                                                           |
| 40%                                                                                                                                                               | 40%                                                                                                                                                |
| 5"                                                                                                                                                                | 5"                                                                                                                                                 |
| 280L                                                                                                                                                              | 280L                                                                                                                                               |
| 150L                                                                                                                                                              | 150L                                                                                                                                               |
| 445/65-22.5                                                                                                                                                       | 445/65-22.5                                                                                                                                        |
| 18250kg                                                                                                                                                           | 18000kg                                                                                                                                            |
|                                                                                                                                                                   | 40%<br>5°<br>280L<br>150L                                                                                                                          |