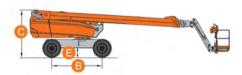

### **Self-Propelled Telescopic Boom Lifts**

| 230kg 450kg 2 34m 31m 32m 29m 29m 19m 1,95m 1,37m 3,37m 14,53m 12,23m 2,5m 3,8m 3,05m 2,4X0,9m 0,32m 3,8m 4,18/5,15m 2,37/3,78m 160° continuous +/-90° +70° /-60° | 340kg 450kg 2  32m 29m 30m 27m 22m 19m 1.95m 1.3m 1.1.1m 13.34m / 2.5m 3.8m 3.05m 2.4X0.9m 0.32m 3.8m 4.18/5.15m 2.37/3.78m 360° continuous +/-90° |
|-------------------------------------------------------------------------------------------------------------------------------------------------------------------|----------------------------------------------------------------------------------------------------------------------------------------------------|
| 450kg 2  34m 31m 32m 29m  22m 19m 1,95m 1,35m 14,53m 12,23m 2.5m 3.8m 3.05m 2.4X0.9m 0.32m 3.05m 2.4X0.9m 0.32m 3.27/3.78m 160° continuous +/-90°                 | 450kg 2 32m 29m 30m 27m 27m 22m 19m 1.95m 1.3m 1.1m 3.34m / 2.5m 3.8m 3.05m 2.4X0.9m 0.32m 3.8m 4.18/5.15m 2.37/3.78m 360° continuous              |
| 2  34m 31m 32m 29m 29m 22m 19m 1.95m 1.3m 3m 14.53m 2.25m 3.8m 3.05m 2.4X0.9m 0.32m 3.8m 4.18/5.15m 2.37/3.78m                                                    | 2 32m 29m 30m 27m 27m 22m 19m 1.95m 1.3m 1.1m 13.34m / 2.5m 3.8m 3.05m 2.4X0.9m 0.32m 3.8m 4.18/5.15m 2.37/3.78m 360° continuous                   |
| 34m<br>31m<br>32m<br>29m<br>22m<br>19m<br>1.95m<br>1.3m<br>3m<br>14.53m<br>12.23m<br>2.5m<br>3.05m<br>2.4X0.9m<br>0.32m<br>3.8m<br>4.18/5.15m<br>2.37/3.78m       | 32m 29m 30m 27m  22m 19m 1.95m 1.3m 1.1m 13.34m / 2.5m 3.8m 3.05m 2.4X0.9m 0.32m 3.8m 4.18/5.15m 2.37/3.78m  360° continuous                       |
| 31m<br>32m<br>29m<br>22m<br>19m<br>1.95m<br>1.3m<br>3m<br>14.53m<br>12.23m<br>2.5m<br>3.8m<br>3.05m<br>2.4X0.9m<br>0.32m<br>3.8m<br>4.18/5.15m<br>2.37/3.78m      | 29m 30m 27m 22m 19m 1.95m 1.3m 1.1m 13.34m / 2.5m 3.8m 3.05m 2.4X0.9m 0.32m 3.8m 4.18/5.15m 2.37/3.78m 360° continuous                             |
| 32m 29m 29m 22m 19m 1.95m 1.3m 3.m 14.53m 12.23m 2.5m 3.8m 3.05m 2.4X0.9m 0.32m 3.8m 4.18/5.15m 2.37/3.78m 160° continuous +/-90°                                 | 30m<br>27m<br>22m<br>19m<br>1.95m<br>1.3m<br>1.1m<br>13.34m<br>/<br>2.5m<br>3.8m<br>3.05m<br>2.4X0.9m<br>0.32m<br>3.8m<br>4.18/5.15m<br>2.37/3.78m |
| 29m  22m 19m 1,95m 1,95m 1.3m 3m 14.53m 12.23m 2.5m 3.8m 3.05m 2.4X0.9m 0.32m 3.8m 4.18/5.15m 2.37/3.78m                                                          | 27m  22m 19m 1.95m 1.3m 1.1m 13.34m / 2.5m 3.8m 3.05m 2.4X0.9m 0.32m 3.8m 4.18/5.15m 2.37/3.78m 360° continuous                                    |
| 22m 19m 1.95m 1.3m 3m 14.53m 2.5m 3.8m 3.05m 2.4X0.9m 0.32m 3.8m 4.18/5.15m 2.37/3.78m                                                                            | 22m 19m 1.95m 1.3m 1.1m 13.34m / 2.5m 3.8m 3.05m 2.4X0.9m 0.32m 3.8m 4.18/5.15m 2.37/3.78m 360° continuous                                         |
| 19m 1,95m 1,95m 1.3m 3m 14,53m 12,23m 2.5m 3.8m 3.05m 2.4X0.9m 0.32m 3.8m 4.18/5.15m 2.37/3.78m 160° continuous +/-90°                                            | 19m 1.95m 1.95m 1.3m 1.1m 13.34m / 2.5m 3.8m 3.05m 2.4X0.9m 0.32m 3.8m 4.18/5.15m 2.37/3.78m 360° continuous                                       |
| 1.95m<br>1.3m<br>3m<br>14.53m<br>12.23m<br>2.5m<br>3.8m<br>3.05m<br>2.4X0.9m<br>0.32m<br>3.8m<br>4.18/5.15m<br>2.37/3.78m                                         | 1.95m 1.3m 1.1m 13.34m / 2.5m 3.8m 3.05m 2.4X0.9m 0.32m 3.8m 4.18/5.15m 2.37/3.78m 360° continuous                                                 |
| 1.3m<br>3m<br>14.53m<br>12.23m<br>2.5m<br>3.8m<br>3.05m<br>2.4X0.9m<br>0.32m<br>3.8m<br>4.18/5.15m<br>2.37/3.78m<br>160° continuous<br>+/-90°                     | 1.3m<br>1.1m<br>13.34m<br>/<br>2.5m<br>3.8m<br>3.05m<br>2.4X0.9m<br>0.32m<br>3.8m<br>4.18/5.15m<br>2.37/3.78m                                      |
| 3m<br>14.53m<br>12.23m<br>2.5m<br>3.8m<br>3.05m<br>2.4X0.9m<br>0.32m<br>3.8m<br>4.18/5.15m<br>2.37/3.78m                                                          | 1.1m<br>13.34m<br>/<br>2.5m<br>3.8m<br>3.05m<br>2.4X0.9m<br>0.32m<br>3.8m<br>4.18/5.15m<br>2.37/3.78m<br>360° continuous                           |
| 3m<br>14.53m<br>12.23m<br>2.5m<br>3.8m<br>3.05m<br>2.4X0.9m<br>0.32m<br>3.8m<br>4.18/5.15m<br>2.37/3.78m                                                          | 1.1m<br>13.34m<br>/<br>2.5m<br>3.8m<br>3.05m<br>2.4X0.9m<br>0.32m<br>3.8m<br>4.18/5.15m<br>2.37/3.78m<br>360° continuous                           |
| 14.53m<br>12.23m<br>2.5m<br>3.8m<br>3.05m<br>2.4X0.9m<br>0.32m<br>3.8m<br>4.18/5.15m<br>2.37/3.78m<br>160° continuous<br>+/-90°                                   | 13.34m / 2.5m 3.8m 3.05m 2.4X0.9m 0.32m 3.8m 4.18/5.15m 2.37/3.78m 360° continuous                                                                 |
| 12.23m<br>2.5m<br>3.8m<br>3.05m<br>2.4X0.9m<br>0.32m<br>3.8m<br>4.18/5.15m<br>2.37/3.78m<br>160° continuous<br>+/-90°                                             | / 2.5m<br>3.8m<br>3.05m<br>2.4X0.9m<br>0.32m<br>3.8m<br>4.18/5.15m<br>2.37/3.78m<br>360° continuous                                                |
| 2.5m<br>3.8m<br>3.05m<br>2.4X0.9m<br>0.32m<br>3.8m<br>4.18/5.15m<br>2.37/3.78m<br>160° continuous<br>+/-90°                                                       | 3.8m<br>3.05m<br>2.4X0.9m<br>0.32m<br>3.8m<br>4.18/5.15m<br>2.37/3.78m<br>360° continuou:<br>+/-90°                                                |
| 3.8m<br>3.05m<br>2.4X0.9m<br>0.32m<br>3.8m<br>4.18/5.15m<br>2.37/3.78m<br>160° continuous<br>+/-90°                                                               | 3.8m<br>3.05m<br>2.4X0.9m<br>0.32m<br>3.8m<br>4.18/5.15m<br>2.37/3.78m<br>360° continuou:<br>+/-90°                                                |
| 3.05m<br>2. 4X0. 9m<br>0.32m<br>3.8m<br>4.18/5.15m<br>2.37/3.78m<br>660° continuous<br>+/-90°                                                                     | 3.05m<br>2.4X0.9m<br>0.32m<br>3.8m<br>4.18/5.15m<br>2.37/3.78m<br>360° continuou:<br>+/-90°                                                        |
| 2. 4X0. 9m<br>0.32m<br>3.8m<br>4.18/5.15m<br>2.37/3.78m<br>660° continuous<br>+/-90°                                                                              | 2. 4X0. 9m<br>0.32m<br>3.8m<br>4.18/5.15m<br>2.37/3.78m<br>360° continuou<br>+/-90°                                                                |
| 0.32m<br>3.8m<br>4.18/5.15m<br>2.37/3.78m<br>660° continuous<br>+/-90°                                                                                            | 0.32m<br>3.8m<br>4.18/5.15m<br>2.37/3.78m<br>360° continuou:<br>+/-90°                                                                             |
| 3.8m<br>4.18/5.15m<br>2.37/3.78m<br>360° continuous<br>+/-90°                                                                                                     | 3.8m<br>4.18/5.15m<br>2.37/3.78m<br>360° continuou<br>+/-90°                                                                                       |
| 4.18/5.15m<br>2.37/3.78m<br>160° continuous<br>+/-90°                                                                                                             | 4.18/5.15m<br>2.37/3.78m<br>360° continuou<br>+/-90°                                                                                               |
| 2.37/3.78m<br>60° continuous<br>+/-90°                                                                                                                            | 2.37/3.78m<br>360° continuou<br>+/-90°                                                                                                             |
| 2.37/3.78m<br>60° continuous<br>+/-90°                                                                                                                            | 2.37/3.78m<br>360° continuous<br>+/-90°                                                                                                            |
| +/-90"                                                                                                                                                            | +/-90"                                                                                                                                             |
|                                                                                                                                                                   |                                                                                                                                                    |
| +70° /-60°                                                                                                                                                        | 1                                                                                                                                                  |
|                                                                                                                                                                   |                                                                                                                                                    |
| VIII                                                                                                                                                              | 001 10000                                                                                                                                          |
| 62kw/2600rpm                                                                                                                                                      | 62kw/2600rpm                                                                                                                                       |
| Fuel                                                                                                                                                              | Fuel                                                                                                                                               |
| 5.1km/h                                                                                                                                                           | 5.1km/h                                                                                                                                            |
| ≤1.1km/h                                                                                                                                                          | ≤1,1km/h                                                                                                                                           |
| 40%                                                                                                                                                               | 40%                                                                                                                                                |
| 5"                                                                                                                                                                | 5"                                                                                                                                                 |
| 280L                                                                                                                                                              | 280L                                                                                                                                               |
| 150L                                                                                                                                                              | 150L                                                                                                                                               |
| 445/65-22.5                                                                                                                                                       | 445/65-22.5                                                                                                                                        |
| 18250kg                                                                                                                                                           | 18000kg                                                                                                                                            |
|                                                                                                                                                                   | 40%<br>5°<br>280L<br>150L                                                                                                                          |