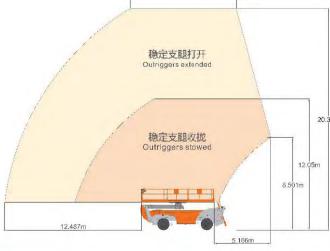

### **ZOOMLION**

| Model                                      | ZMP04                | ZMP06                |
|--------------------------------------------|----------------------|----------------------|
|                                            | Size                 |                      |
| Work height                                | 5.82m                | 7.91m                |
| A - Platform Height-Elevated               | 3.82m                | 5.91m                |
| B - Platform Height-Stowed                 | 0.6m                 | 0.6m                 |
| C - Platform Length                        | 1.02m                | 1.02m                |
| D - Platform Width                         | 0.76m                | 0.76m                |
| K-Platform Extension                       | 0.5m                 | 0.5m                 |
| E - Overall Height                         | 1.72m                | 1.99m                |
| F - Overall Length                         | 1.39m                | 1.39m                |
| G - Overall Width                          | 0.78m                | 0.78m                |
| H - Wheelbase                              | 1.06m                | 1.06m                |
| I - Ground Clearance (Stowed)              | 0.065m               | 0.065m               |
| J - Ground Clearance (Raised)              | 0.017m               | 0.017m               |
|                                            | Performance          |                      |
| Platform Capacity                          | 230kg                | 200kg                |
| Capacity on Deck Extension                 | 113kg                | 113kg                |
| Max. Number of Workers<br>(indoor/outdoor) | 2/1                  | 1/0                  |
| Drive Speed (Stowed)                       | 4km/h                | 4km/h                |
| Drive Speed (Raised)                       | 0.5km/h              | 0.5km/h              |
| Turning Radius (Inside)                    | 0.14m                | 0.14m                |
| Turning Radius (Outside)                   | 1.43m                | 1.43m                |
| Lifting Motor                              | 24V/2.5KW            | 24V/2.5KW            |
| Drive Motor                                | 24V/2×0.6KW          | 24V/2×0.6KW          |
| Up/Down Time                               | 16/18s               | 25/30s               |
| Gradeability                               | 25% (14°)            | 25% (14°)            |
| Max. Working Slope<br>(Lateral/Vertical)   | 1.5°/3°              | 1.5°/3°              |
| Control                                    | Proportional control | Proportional control |
| Drive                                      | Front wheels         | Front wheels         |
| Brake                                      | Front wheels         | Front wheels         |
| Tire                                       | Solid seamless tire  | Solid seamless tire  |
|                                            | Power                |                      |
| Battery                                    | 2×12V/120Ah          | 2×12V/120Ah          |
| Charger                                    | 24V/20A              | 24V/20A              |
|                                            | Weight               |                      |
| Gross                                      | 900kg                | 1085kg               |