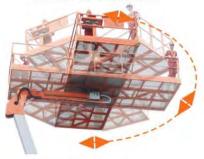

### **HIGHLIGHTS**

- ▶ Permanent magnet synchronous traveling motor, energy saving and high efficiency
- ▶ Standard large-diameter tires and collectable pothole plates, easy to pass the threshold
- ▶ Front wheel driving and steering and small turning radius for flexible indoor movement
- ▶ Multi-arm synchronous lifting, fast and no impact
- ▶ Compact dimensions, access to lifts, and ideal for indoor applications

#### **Standard Features**

| Autobrake system                  | Emergency stop button            |
|-----------------------------------|----------------------------------|
| Proportional control              | Flashing beacon                  |
| All motion alarm                  | Active pothole protection system |
| Charging protection system        | Horn                             |
| Self-closing entry gate           | On-board diagnostic              |
| Maintenance-free battery          | Hour meter                       |
| Unidirectional extension platform | Load sensing system              |
| Drivable at full height           | Over tilt protective system      |
| Emergency descent system          | Forklift pockets                 |