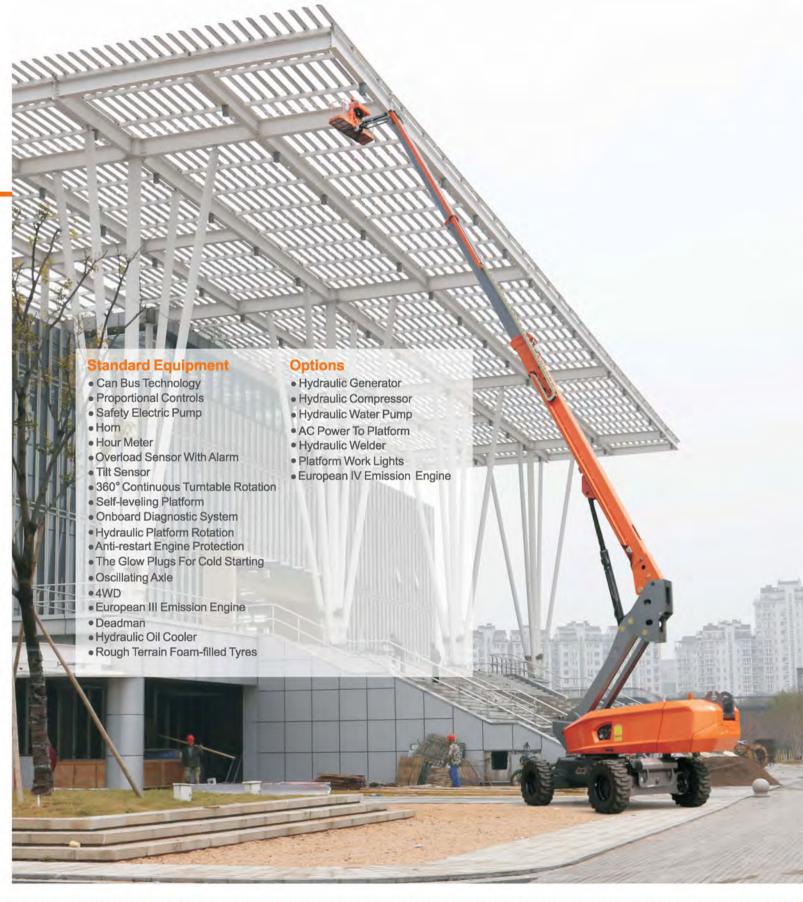

#### Standard equipment

- Can Bus Technology
- Proportional controls
- Safety electric pump
- Horn
- Hour meter
- Overload sensor with alarm
- Tilt sensor
- 360° continuous turntable rotation
- Self-leveling platform
- Onboard diagnostic system
- Hydraulic platform rotation
- Anti-restart engine protection
- The glow plugs for cold starting - Extendable axles
- Oscillating axle

- 4WD
- 4WS
- European III emission engine
- Deadman
- Hydraulic oil cooler
- Rough terrain foam-filled tyres

#### Options

- Hydraulic generator
- Hydraulic welder
- Hydraulic compressor
- Hydraulic water pump
- AC power to platform
- Platform work lights

Ground control

4WS Extendable axles

9 DINGLI MACHINERY