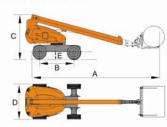

### **ZOOMLION**

| Model                                      | ZMP04                | ZMP06                |
|--------------------------------------------|----------------------|----------------------|
|                                            | Size                 |                      |
| Work height                                | 5.82m                | 7.91m                |
| A - Platform Height-Elevated               | 3.82m                | 5.91m                |
| B - Platform Height-Stowed                 | 0.6m                 | 0.6m                 |
| C - Platform Length                        | 1.02m                | 1.02m                |
| D - Platform Width                         | 0.76m                | 0.76m                |
| K-Platform Extension                       | 0.5m                 | 0.5m                 |
| E - Overall Height                         | 1.72m                | 1.99m                |
| F - Overall Length                         | 1.39m                | 1.39m                |
| G - Overall Width                          | 0.78m                | 0.78m                |
| H - Wheelbase                              | 1.06m                | 1.06m                |
| I - Ground Clearance (Stowed)              | 0.065m               | 0.065m               |
| J - Ground Clearance (Raised)              | 0.017m               | 0.017m               |
|                                            | Performance          |                      |
| Platform Capacity                          | 230kg                | 200kg                |
| Capacity on Deck Extension                 | 113kg                | 113kg                |
| Max. Number of Workers<br>(indoor/outdoor) | 2/1                  | 1/0                  |
| Drive Speed (Stowed)                       | 4km/h                | 4km/h                |
| Drive Speed (Raised)                       | 0.5km/h              | 0.5km/h              |
| Turning Radius (Inside)                    | 0.14m                | 0.14m                |
| Turning Radius (Outside)                   | 1.43m                | 1.43m                |
| Lifting Motor                              | 24V/2.5KW            | 24V/2.5KW            |
| Drive Motor                                | 24V/2×0.6KW          | 24V/2×0.6KW          |
| Up/Down Time                               | 16/18s               | 25/30s               |
| Gradeability                               | 25% (14°)            | 25% (14°)            |
| Max. Working Slope<br>(Lateral/Vertical)   | 1.5°/3°              | 1.5°/3°              |
| Control                                    | Proportional control | Proportional control |
| Drive                                      | Front wheels         | Front wheels         |
| Brake                                      | Front wheels         | Front wheels         |
| Tire                                       | Solid seamless tire  | Solid seamless tire  |
|                                            | Power                |                      |
| Battery                                    | 2×12V/120Ah          | 2×12V/120Ah          |
| Charger                                    | 24V/20A              | 24V/20A              |
|                                            | Weight               |                      |
| Gross                                      | 900kg                | 1085kg               |