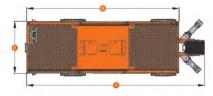

### **ZOOMLION**

| Model                                      | ZMP04                | ZMP06                |
|--------------------------------------------|----------------------|----------------------|
|                                            | Size                 |                      |
| Work height                                | 5.82m                | 7.91m                |
| A - Platform Height-Elevated               | 3.82m                | 5.91m                |
| B - Platform Height-Stowed                 | 0.6m                 | 0.6m                 |
| C - Platform Length                        | 1.02m                | 1.02m                |
| D - Platform Width                         | 0.76m                | 0.76m                |
| K-Platform Extension                       | 0.5m                 | 0.5m                 |
| E - Overall Height                         | 1.72m                | 1.99m                |
| F - Overall Length                         | 1.39m                | 1.39m                |
| G - Overall Width                          | 0.78m                | 0.78m                |
| H - Wheelbase                              | 1.06m                | 1.06m                |
| I - Ground Clearance (Stowed)              | 0.065m               | 0.065m               |
| J - Ground Clearance (Raised)              | 0.017m               | 0.017m               |
|                                            | Performance          |                      |
| Platform Capacity                          | 230kg                | 200kg                |
| Capacity on Deck Extension                 | 113kg                | 113kg                |
| Max. Number of Workers<br>(indoor/outdoor) | 2/1                  | 1/0                  |
| Drive Speed (Stowed)                       | 4km/h                | 4km/h                |
| Drive Speed (Raised)                       | 0.5km/h              | 0.5km/h              |
| Turning Radius (Inside)                    | 0.14m                | 0.14m                |
| Turning Radius (Outside)                   | 1.43m                | 1.43m                |
| Lifting Motor                              | 24V/2.5KW            | 24V/2.5KW            |
| Drive Motor                                | 24V/2×0.6KW          | 24V/2×0.6KW          |
| Up/Down Time                               | 16/18s               | 25/30s               |
| Gradeability                               | 25% (14°)            | 25% (14°)            |
| Max. Working Slope<br>(Lateral/Vertical)   | 1.5°/3°              | 1.5°/3°              |
| Control                                    | Proportional control | Proportional control |
| Drive                                      | Front wheels         | Front wheels         |
| Brake                                      | Front wheels         | Front wheels         |
| Tire                                       | Solid seamless tire  | Solid seamless tire  |
|                                            | Power                |                      |
| Battery                                    | 2×12V/120Ah          | 2×12V/120Ah          |
| Charger                                    | 24V/20A              | 24V/20A              |
|                                            | Weight               |                      |
| Gross                                      | 900kg                | 1085kg               |