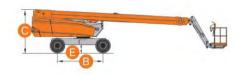

### **ZOOMLION**

| Model                                      | ZMP04                | ZMP06                |
|--------------------------------------------|----------------------|----------------------|
|                                            | Size                 |                      |
| Work height                                | 5.82m                | 7.91m                |
| A - Platform Height-Elevated               | 3.82m                | 5.91m                |
| B - Platform Height-Stowed                 | 0.6m                 | 0.6m                 |
| C - Platform Length                        | 1.02m                | 1.02m                |
| D - Platform Width                         | 0.76m                | 0.76m                |
| K-Platform Extension                       | 0.5m                 | 0.5m                 |
| E - Overall Height                         | 1.72m                | 1.99m                |
| F - Overall Length                         | 1.39m                | 1.39m                |
| G - Overall Width                          | 0.78m                | 0.78m                |
| H - Wheelbase                              | 1.06m                | 1.06m                |
| I - Ground Clearance (Stowed)              | 0.065m               | 0.065m               |
| J - Ground Clearance (Raised)              | 0.017m               | 0.017m               |
|                                            | Performance          |                      |
| Platform Capacity                          | 230kg                | 200kg                |
| Capacity on Deck Extension                 | 113kg                | 113kg                |
| Max. Number of Workers<br>(indoor/outdoor) | 2/1                  | 1/0                  |
| Drive Speed (Stowed)                       | 4km/h                | 4km/h                |
| Drive Speed (Raised)                       | 0.5km/h              | 0.5km/h              |
| Turning Radius (Inside)                    | 0.14m                | 0.14m                |
| Turning Radius (Outside)                   | 1.43m                | 1.43m                |
| Lifting Motor                              | 24V/2.5KW            | 24V/2.5KW            |
| Drive Motor                                | 24V/2×0.6KW          | 24V/2×0.6KW          |
| Up/Down Time                               | 16/18s               | 25/30s               |
| Gradeability                               | 25% (14°)            | 25% (14°)            |
| Max. Working Slope<br>(Lateral/Vertical)   | 1.5°/3°              | 1.5°/3°              |
| Control                                    | Proportional control | Proportional control |
| Drive                                      | Front wheels         | Front wheels         |
| Brake                                      | Front wheels         | Front wheels         |
| Tire                                       | Solid seamless tire  | Solid seamless tire  |
|                                            | Power                |                      |
| Battery                                    | 2×12V/120Ah          | 2×12V/120Ah          |
| Charger                                    | 24V/20A              | 24V/20A              |
|                                            | Weight               |                      |
| Gross                                      | 900kg                | 1085kg               |