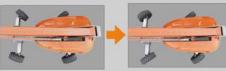

#### **Standard Features**

| Autobrake system                  | Emergency stop button            |
|-----------------------------------|----------------------------------|
| Proportional control              | Flashing beacon                  |
| All motion alarm                  | Active pothole protection system |
| Charging protection system        | Horn                             |
| Self-closing entry gate           | On-board diagnostic              |
| Maintenance-free battery          | Hour meter                       |
| Unidirectional extension platform | Load sensing system              |
| Drivable at full height           | Over tilt protective system      |
| Emergency descent system          | Forklift pockets                 |