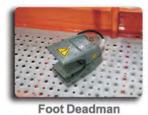

- 4WD
- 4WS
- European III emission engine
- Deadman
- Hydraulic oil cooler
- Rough terrain foam-filled tyres