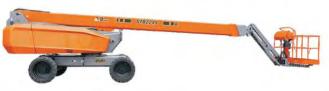

### **GTBZ (ULTRA BOOM)**

GTBZ43S

GTBZ42S

GTBZ40S

GTBZ40S

GTBZ36S

GTBZ42S

GTBZ38S

### **Self-Propelled Telescopic Boom Lifts**

| 230kg 450kg 2 34m 31m 32m 29m 29m 19m 1,95m 1,37m 3,37m 14,53m 12,23m 2,5m 3,8m 3,05m 2,4X0,9m 0,32m 3,8m 4,18/5,15m 2,37/3,78m 160° continuous +/-90° +70° /-60° | 340kg 450kg 2  32m 29m 30m 27m 22m 19m 1.95m 1.3m 1.1.1m 13.34m / 2.5m 3.8m 3.05m 2.4X0.9m 0.32m 3.8m 4.18/5.15m 2.37/3.78m 360° continuous +/-90° |
|-------------------------------------------------------------------------------------------------------------------------------------------------------------------|----------------------------------------------------------------------------------------------------------------------------------------------------|
| 450kg 2  34m 31m 32m 29m  22m 19m 1,95m 1,35m 14,53m 12,23m 2.5m 3.8m 3.05m 2.4X0.9m 0.32m 3.05m 2.4X0.9m 0.32m 3.27/3.78m 160° continuous +/-90°                 | 450kg 2 32m 29m 30m 27m 27m 22m 19m 1.95m 1.3m 1.1m 3.34m / 2.5m 3.8m 3.05m 2.4X0.9m 0.32m 3.8m 4.18/5.15m 2.37/3.78m 360° continuous              |
| 2  34m 31m 32m 29m 29m 22m 19m 1.95m 1.3m 3m 14.53m 2.25m 3.8m 3.05m 2.4X0.9m 0.32m 3.8m 4.18/5.15m 2.37/3.78m                                                    | 2 32m 29m 30m 27m 27m 22m 19m 1.95m 1.3m 1.1m 13.34m / 2.5m 3.8m 3.05m 2.4X0.9m 0.32m 3.8m 4.18/5.15m 2.37/3.78m 360° continuous                   |
| 34m<br>31m<br>32m<br>29m<br>22m<br>19m<br>1.95m<br>1.3m<br>3m<br>14.53m<br>12.23m<br>2.5m<br>3.05m<br>2.4X0.9m<br>0.32m<br>3.8m<br>4.18/5.15m<br>2.37/3.78m       | 32m 29m 30m 27m  22m 19m 1.95m 1.3m 1.1m 13.34m / 2.5m 3.8m 3.05m 2.4X0.9m 0.32m 3.8m 4.18/5.15m 2.37/3.78m  360° continuous                       |
| 31m<br>32m<br>29m<br>22m<br>19m<br>1.95m<br>1.3m<br>3m<br>14.53m<br>12.23m<br>2.5m<br>3.8m<br>3.05m<br>2.4X0.9m<br>0.32m<br>3.8m<br>4.18/5.15m<br>2.37/3.78m      | 29m 30m 27m 22m 19m 1.95m 1.3m 1.1m 13.34m / 2.5m 3.8m 3.05m 2.4X0.9m 0.32m 3.8m 4.18/5.15m 2.37/3.78m 360° continuous                             |
| 32m 29m 29m 22m 19m 1.95m 1.3m 3.m 14.53m 12.23m 2.5m 3.8m 3.05m 2.4X0.9m 0.32m 3.8m 4.18/5.15m 2.37/3.78m 160° continuous +/-90°                                 | 30m<br>27m<br>22m<br>19m<br>1.95m<br>1.3m<br>1.1m<br>13.34m<br>/<br>2.5m<br>3.8m<br>3.05m<br>2.4X0.9m<br>0.32m<br>3.8m<br>4.18/5.15m<br>2.37/3.78m |
| 29m  22m 19m 1,95m 1,95m 1.3m 3m 14.53m 12.23m 2.5m 3.8m 3.05m 2.4X0.9m 0.32m 3.8m 4.18/5.15m 2.37/3.78m                                                          | 27m  22m 19m 1.95m 1.3m 1.1m 13.34m / 2.5m 3.8m 3.05m 2.4X0.9m 0.32m 3.8m 4.18/5.15m 2.37/3.78m 360° continuous                                    |
| 22m 19m 1.95m 1.3m 3m 14.53m 2.5m 3.8m 3.05m 2.4X0.9m 0.32m 3.8m 4.18/5.15m 2.37/3.78m                                                                            | 22m 19m 1.95m 1.3m 1.1m 13.34m / 2.5m 3.8m 3.05m 2.4X0.9m 0.32m 3.8m 4.18/5.15m 2.37/3.78m 360° continuous                                         |
| 19m 1,95m 1,95m 1.3m 3m 14,53m 12,23m 2.5m 3.8m 3.05m 2.4X0.9m 0.32m 3.8m 4.18/5.15m 2.37/3.78m 160° continuous +/-90°                                            | 19m 1.95m 1.95m 1.3m 1.1m 13.34m / 2.5m 3.8m 3.05m 2.4X0.9m 0.32m 3.8m 4.18/5.15m 2.37/3.78m 360° continuous                                       |
| 1.95m<br>1.3m<br>3m<br>14.53m<br>12.23m<br>2.5m<br>3.8m<br>3.05m<br>2.4X0.9m<br>0.32m<br>3.8m<br>4.18/5.15m<br>2.37/3.78m                                         | 1.95m 1.3m 1.1m 13.34m / 2.5m 3.8m 3.05m 2.4X0.9m 0.32m 3.8m 4.18/5.15m 2.37/3.78m 360° continuous                                                 |
| 1.3m<br>3m<br>14.53m<br>12.23m<br>2.5m<br>3.8m<br>3.05m<br>2.4X0.9m<br>0.32m<br>3.8m<br>4.18/5.15m<br>2.37/3.78m<br>160° continuous<br>+/-90°                     | 1.3m<br>1.1m<br>13.34m<br>/<br>2.5m<br>3.8m<br>3.05m<br>2.4X0.9m<br>0.32m<br>3.8m<br>4.18/5.15m<br>2.37/3.78m                                      |
| 3m<br>14.53m<br>12.23m<br>2.5m<br>3.8m<br>3.05m<br>2.4X0.9m<br>0.32m<br>3.8m<br>4.18/5.15m<br>2.37/3.78m                                                          | 1.1m<br>13.34m<br>/<br>2.5m<br>3.8m<br>3.05m<br>2.4X0.9m<br>0.32m<br>3.8m<br>4.18/5.15m<br>2.37/3.78m<br>360° continuous                           |
| 3m<br>14.53m<br>12.23m<br>2.5m<br>3.8m<br>3.05m<br>2.4X0.9m<br>0.32m<br>3.8m<br>4.18/5.15m<br>2.37/3.78m                                                          | 1.1m<br>13.34m<br>/<br>2.5m<br>3.8m<br>3.05m<br>2.4X0.9m<br>0.32m<br>3.8m<br>4.18/5.15m<br>2.37/3.78m<br>360° continuous                           |
| 14.53m<br>12.23m<br>2.5m<br>3.8m<br>3.05m<br>2.4X0.9m<br>0.32m<br>3.8m<br>4.18/5.15m<br>2.37/3.78m<br>160° continuous<br>+/-90°                                   | 13.34m / 2.5m 3.8m 3.05m 2.4X0.9m 0.32m 3.8m 4.18/5.15m 2.37/3.78m 360° continuous                                                                 |
| 12.23m<br>2.5m<br>3.8m<br>3.05m<br>2.4X0.9m<br>0.32m<br>3.8m<br>4.18/5.15m<br>2.37/3.78m<br>160° continuous<br>+/-90°                                             | / 2.5m<br>3.8m<br>3.05m<br>2.4X0.9m<br>0.32m<br>3.8m<br>4.18/5.15m<br>2.37/3.78m<br>360° continuous                                                |
| 2.5m<br>3.8m<br>3.05m<br>2.4X0.9m<br>0.32m<br>3.8m<br>4.18/5.15m<br>2.37/3.78m<br>160° continuous<br>+/-90°                                                       | 3.8m<br>3.05m<br>2.4X0.9m<br>0.32m<br>3.8m<br>4.18/5.15m<br>2.37/3.78m<br>360° continuou:<br>+/-90°                                                |
| 3.8m<br>3.05m<br>2.4X0.9m<br>0.32m<br>3.8m<br>4.18/5.15m<br>2.37/3.78m<br>160° continuous<br>+/-90°                                                               | 3.8m<br>3.05m<br>2.4X0.9m<br>0.32m<br>3.8m<br>4.18/5.15m<br>2.37/3.78m<br>360° continuou:<br>+/-90°                                                |
| 3.05m<br>2. 4X0. 9m<br>0.32m<br>3.8m<br>4.18/5.15m<br>2.37/3.78m<br>660° continuous<br>+/-90°                                                                     | 3.05m<br>2.4X0.9m<br>0.32m<br>3.8m<br>4.18/5.15m<br>2.37/3.78m<br>360° continuou:<br>+/-90°                                                        |
| 2. 4X0. 9m<br>0.32m<br>3.8m<br>4.18/5.15m<br>2.37/3.78m<br>660° continuous<br>+/-90°                                                                              | 2. 4X0. 9m<br>0.32m<br>3.8m<br>4.18/5.15m<br>2.37/3.78m<br>360° continuou<br>+/-90°                                                                |
| 0.32m<br>3.8m<br>4.18/5.15m<br>2.37/3.78m<br>660° continuous<br>+/-90°                                                                                            | 0.32m<br>3.8m<br>4.18/5.15m<br>2.37/3.78m<br>360° continuou:<br>+/-90°                                                                             |
| 3.8m<br>4.18/5.15m<br>2.37/3.78m<br>360° continuous<br>+/-90°                                                                                                     | 3.8m<br>4.18/5.15m<br>2.37/3.78m<br>360° continuou<br>+/-90°                                                                                       |
| 4.18/5.15m<br>2.37/3.78m<br>160° continuous<br>+/-90°                                                                                                             | 4.18/5.15m<br>2.37/3.78m<br>360° continuou<br>+/-90°                                                                                               |
| 2.37/3.78m<br>60° continuous<br>+/-90°                                                                                                                            | 2.37/3.78m<br>360° continuou<br>+/-90°                                                                                                             |
| 2.37/3.78m<br>60° continuous<br>+/-90°                                                                                                                            | 2.37/3.78m<br>360° continuous<br>+/-90°                                                                                                            |
| +/-90"                                                                                                                                                            | +/-90"                                                                                                                                             |
|                                                                                                                                                                   |                                                                                                                                                    |
| +70° /-60°                                                                                                                                                        | 1                                                                                                                                                  |
|                                                                                                                                                                   |                                                                                                                                                    |
| VIII                                                                                                                                                              | 001 10000                                                                                                                                          |
| 62kw/2600rpm                                                                                                                                                      | 62kw/2600rpm                                                                                                                                       |
| Fuel                                                                                                                                                              | Fuel                                                                                                                                               |
| 5.1km/h                                                                                                                                                           | 5.1km/h                                                                                                                                            |
| ≤1.1km/h                                                                                                                                                          | ≤1,1km/h                                                                                                                                           |
| 40%                                                                                                                                                               | 40%                                                                                                                                                |
| 5"                                                                                                                                                                | 5"                                                                                                                                                 |
| 280L                                                                                                                                                              | 280L                                                                                                                                               |
| 150L                                                                                                                                                              | 150L                                                                                                                                               |
| 445/65-22.5                                                                                                                                                       | 445/65-22.5                                                                                                                                        |
| 18250kg                                                                                                                                                           | 18000kg                                                                                                                                            |
|                                                                                                                                                                   | 40%<br>5°<br>280L<br>150L                                                                                                                          |