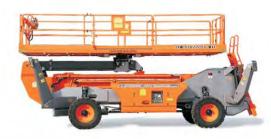

g)         | ≤1.1km/h        |  |
| Gradeability                   | 40%             |  |
| Maximum slope                  | 5°              |  |
| Hudraulic Tank                 | 170L            |  |
| Fuel Tank                      | 75L             |  |
| Tyre                           | 33*12-20        |  |











Multifunction



Gross Weight







Transport lock pin

Lift crane hook

# Standard equipment - Can Bus Technology - Proportional controls - Safety electric pump - Hour meter - Tilt sensor - 360" continuous turntable rotation - Self-leveling fork - Anti-restart engine protection - The glow plugs for cold starting - 4WD - Lift crane hook - European III emission engine - Hydraulic oil cooler - Solid tyres

## **GTBZ-SU**

Self-Propelled Telescopic Boom Lifts(Ultra Deck)



GTBZ20SU



CL. Dimi









**Platform Slide Movement** 



180° Platform Rotation









- Can Bus Technology
- Proportional Controls
- Safety Electric Pump
- Overload Sensor With Alarm
- Tilt Sensor
- 180° Platform Rotation
- Self-leveling Platform
- Onboard Diagnostic System
- Slide Platform
- Anti-restart Engine Protection
- The Glow Plugs For Cold Starting
- Chassis Auto-leveling
- Oscillating Axle
- European III Emission Engine
- Automatic Outriggers
- Hydraulic Oil Cooler
- Rough Terrain Foam-filled Tyres

- 4WD
- 4WS • Hom
- Hour Meter

#### **Options**

- Hydraulic Generator
- Hydraulic Compressor
- Hydraulic Water Pump
- AC Power To Platform
- Hydraulic Welder
- Platform Work Lights
- European IV Emission Engine

MACHINERY 22





**Automatic Outriggers** 

Weight



Gradea