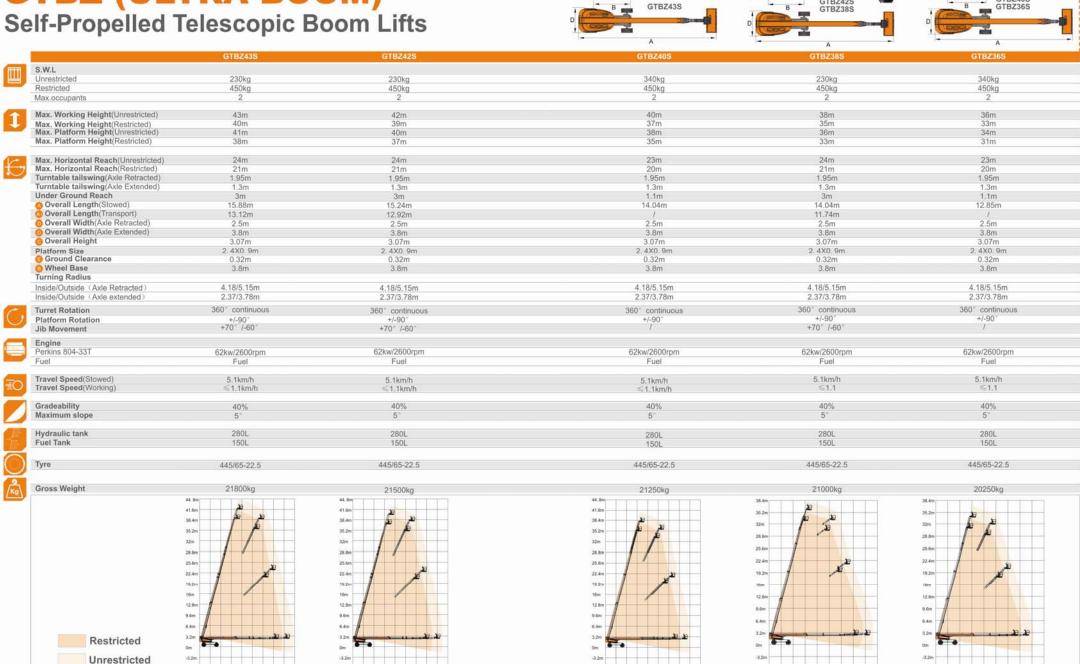

### **GTBZ (ULTRA BOOM)**

GTBZ43S

GTBZ42S

GTBZ40S

GTBZ40S

GTBZ36S

GTBZ42S

GTBZ38S

### **GTBZ-S**

### **Self-Propelled Telescopic Boom Lifts**

| 230kg 450kg 2 34m 31m 32m 29m 29m 19m 1,95m 1,37m 3,37m 14,53m 12,23m 2,5m 3,8m 3,05m 2,4X0,9m 0,32m 3,8m 4,18/5,15m 2,37/3,78m 160° continuous +/-90° +70° /-60° | 340kg 450kg 2  32m 29m 30m 27m 22m 19m 1.95m 1.3m 1.1.1m 13.34m / 2.5m 3.8m 3.05m 2.4X0.9m 0.32m 3.8m 4.18/5.15m 2.37/3.78m 360° continuous +/-90° |
|-------------------------------------------------------------------------------------------------------------------------------------------------------------------|----------------------------------------------------------------------------------------------------------------------------------------------------|
| 450kg 2  34m 31m 32m 29m  22m 19m 1,95m 1,35m 14,53m 12,23m 2.5m 3.8m 3.05m 2.4X0.9m 0.32m 3.05m 2.4X0.9m 0.32m 3.27/3.78m 160° continuous +/-90°                 | 450kg 2 32m 29m 30m 27m 27m 22m 19m 1.95m 1.3m 1.1m 3.34m / 2.5m 3.8m 3.05m 2.4X0.9m 0.32m 3.8m 4.18/5.15m 2.37/3.78m 360° continuous              |
| 2  34m 31m 32m 29m 29m 22m 19m 1.95m 1.3m 3m 14.53m 2.25m 3.8m 3.05m 2.4X0.9m 0.32m 3.8m 4.18/5.15m 2.37/3.78m                                                    | 2 32m 29m 30m 27m 27m 22m 19m 1.95m 1.3m 1.1m 13.34m / 2.5m 3.8m 3.05m 2.4X0.9m 0.32m 3.8m 4.18/5.15m 2.37/3.78m 360° continuous                   |
| 34m<br>31m<br>32m<br>29m<br>22m<br>19m<br>1.95m<br>1.3m<br>3m<br>14.53m<br>12.23m<br>2.5m<br>3.05m<br>2.4X0.9m<br>0.32m<br>3.8m<br>4.18/5.15m<br>2.37/3.78m       | 32m 29m 30m 27m  22m 19m 1.95m 1.3m 1.1m 13.34m / 2.5m 3.8m 3.05m 2.4X0.9m 0.32m 3.8m 4.18/5.15m 2.37/3.78m  360° continuous                       |
| 31m<br>32m<br>29m<br>22m<br>19m<br>1.95m<br>1.3m<br>3m<br>14.53m<br>12.23m<br>2.5m<br>3.8m<br>3.05m<br>2.4X0.9m<br>0.32m<br>3.8m<br>4.18/5.15m<br>2.37/3.78m      | 29m 30m 27m 22m 19m 1.95m 1.3m 1.1m 13.34m / 2.5m 3.8m 3.05m 2.4X0.9m 0.32m 3.8m 4.18/5.15m 2.37/3.78m 360° continuous                             |
| 32m 29m 29m 22m 19m 1.95m 1.3m 3.m 14.53m 12.23m 2.5m 3.8m 3.05m 2.4X0.9m 0.32m 3.8m 4.18/5.15m 2.37/3.78m 160° continuous +/-90°                                 | 30m<br>27m<br>22m<br>19m<br>1.95m<br>1.3m<br>1.1m<br>13.34m<br>/<br>2.5m<br>3.8m<br>3.05m<br>2.4X0.9m<br>0.32m<br>3.8m<br>4.18/5.15m<br>2.37/3.78m |
| 29m  22m 19m 1,95m 1,95m 1.3m 3m 14.53m 12.23m 2.5m 3.8m 3.05m 2.4X0.9m 0.32m 3.8m 4.18/5.15m 2.37/3.78m                                                          | 27m  22m 19m 1.95m 1.3m 1.1m 13.34m / 2.5m 3.8m 3.05m 2.4X0.9m 0.32m 3.8m 4.18/5.15m 2.37/3.78m 360° continuous                                    |
| 22m 19m 1.95m 1.3m 3m 14.53m 2.5m 3.8m 3.05m 2.4X0.9m 0.32m 3.8m 4.18/5.15m 2.37/3.78m                                                                            | 22m 19m 1.95m 1.3m 1.1m 13.34m / 2.5m 3.8m 3.05m 2.4X0.9m 0.32m 3.8m 4.18/5.15m 2.37/3.78m 360° continuous                                         |
| 19m 1,95m 1,95m 1.3m 3m 14,53m 12,23m 2.5m 3.8m 3.05m 2.4X0.9m 0.32m 3.8m 4.18/5.15m 2.37/3.78m 160° continuous +/-90°                                            | 19m 1.95m 1.95m 1.3m 1.1m 13.34m / 2.5m 3.8m 3.05m 2.4X0.9m 0.32m 3.8m 4.18/5.15m 2.37/3.78m 360° continuous                                       |
| 1.95m<br>1.3m<br>3m<br>14.53m<br>12.23m<br>2.5m<br>3.8m<br>3.05m<br>2.4X0.9m<br>0.32m<br>3.8m<br>4.18/5.15m<br>2.37/3.78m                                         | 1.95m 1.3m 1.1m 13.34m / 2.5m 3.8m 3.05m 2.4X0.9m 0.32m 3.8m 4.18/5.15m 2.37/3.78m 360° continuous                                                 |
| 1.3m<br>3m<br>14.53m<br>12.23m<br>2.5m<br>3.8m<br>3.05m<br>2.4X0.9m<br>0.32m<br>3.8m<br>4.18/5.15m<br>2.37/3.78m<br>160° continuous<br>+/-90°                     | 1.3m<br>1.1m<br>13.34m<br>/<br>2.5m<br>3.8m<br>3.05m<br>2.4X0.9m<br>0.32m<br>3.8m<br>4.18/5.15m<br>2.37/3.78m                                      |
| 3m<br>14.53m<br>12.23m<br>2.5m<br>3.8m<br>3.05m<br>2.4X0.9m<br>0.32m<br>3.8m<br>4.18/5.15m<br>2.37/3.78m                                                          | 1.1m<br>13.34m<br>/<br>2.5m<br>3.8m<br>3.05m<br>2.4X0.9m<br>0.32m<br>3.8m<br>4.18/5.15m<br>2.37/3.78m<br>360° continuous                           |
| 3m<br>14.53m<br>12.23m<br>2.5m<br>3.8m<br>3.05m<br>2.4X0.9m<br>0.32m<br>3.8m<br>4.18/5.15m<br>2.37/3.78m                                                          | 1.1m<br>13.34m<br>/<br>2.5m<br>3.8m<br>3.05m<br>2.4X0.9m<br>0.32m<br>3.8m<br>4.18/5.15m<br>2.37/3.78m<br>360° continuous                           |
| 14.53m<br>12.23m<br>2.5m<br>3.8m<br>3.05m<br>2.4X0.9m<br>0.32m<br>3.8m<br>4.18/5.15m<br>2.37/3.78m<br>160° continuous<br>+/-90°                                   | 13.34m / 2.5m 3.8m 3.05m 2.4X0.9m 0.32m 3.8m 4.18/5.15m 2.37/3.78m 360° continuous                                                                 |
| 12.23m<br>2.5m<br>3.8m<br>3.05m<br>2.4X0.9m<br>0.32m<br>3.8m<br>4.18/5.15m<br>2.37/3.78m<br>160° continuous<br>+/-90°                                             | / 2.5m<br>3.8m<br>3.05m<br>2.4X0.9m<br>0.32m<br>3.8m<br>4.18/5.15m<br>2.37/3.78m<br>360° continuous                                                |
| 2.5m<br>3.8m<br>3.05m<br>2.4X0.9m<br>0.32m<br>3.8m<br>4.18/5.15m<br>2.37/3.78m<br>160° continuous<br>+/-90°                                                       | 3.8m<br>3.05m<br>2.4X0.9m<br>0.32m<br>3.8m<br>4.18/5.15m<br>2.37/3.78m<br>360° continuou:<br>+/-90°                                                |
| 3.8m<br>3.05m<br>2.4X0.9m<br>0.32m<br>3.8m<br>4.18/5.15m<br>2.37/3.78m<br>160° continuous<br>+/-90°                                                               | 3.8m<br>3.05m<br>2.4X0.9m<br>0.32m<br>3.8m<br>4.18/5.15m<br>2.37/3.78m<br>360° continuou:<br>+/-90°                                                |
| 3.05m<br>2. 4X0. 9m<br>0.32m<br>3.8m<br>4.18/5.15m<br>2.37/3.78m<br>660° continuous<br>+/-90°                                                                     | 3.05m<br>2.4X0.9m<br>0.32m<br>3.8m<br>4.18/5.15m<br>2.37/3.78m<br>360° continuou:<br>+/-90°                                                        |
| 2. 4X0. 9m<br>0.32m<br>3.8m<br>4.18/5.15m<br>2.37/3.78m<br>660° continuous<br>+/-90°                                                                              | 2. 4X0. 9m<br>0.32m<br>3.8m<br>4.18/5.15m<br>2.37/3.78m<br>360° continuou<br>+/-90°                                                                |
| 0.32m<br>3.8m<br>4.18/5.15m<br>2.37/3.78m<br>660° continuous<br>+/-90°                                                                                            | 0.32m<br>3.8m<br>4.18/5.15m<br>2.37/3.78m<br>360° continuou:<br>+/-90°                                                                             |
| 3.8m<br>4.18/5.15m<br>2.37/3.78m<br>360° continuous<br>+/-90°                                                                                                     | 3.8m<br>4.18/5.15m<br>2.37/3.78m<br>360° continuou<br>+/-90°                                                                                       |
| 4.18/5.15m<br>2.37/3.78m<br>160° continuous<br>+/-90°                                                                                                             | 4.18/5.15m<br>2.37/3.78m<br>360° continuou<br>+/-90°                                                                                               |
| 2.37/3.78m<br>60° continuous<br>+/-90°                                                                                                                            | 2.37/3.78m<br>360° continuou<br>+/-90°                                                                                                             |
| 2.37/3.78m<br>60° continuous<br>+/-90°                                                                                                                            | 2.37/3.78m<br>360° continuous<br>+/-90°                                                                                                            |
| +/-90"                                                                                                                                                            | +/-90"                                                                                                                                             |
|                                                                                                                                                                   |                                                                                                                                                    |
| +70° /-60°                                                                                                                                                        | 1                                                                                                                                                  |
|                                                                                                                                                                   |                                                                                                                                                    |
| VIII                                                                                                                                                              | 001 10000                                                                                                                                          |
| 62kw/2600rpm                                                                                                                                                      | 62kw/2600rpm                                                                                                                                       |
| Fuel                                                                                                                                                              | Fuel                                                                                                                                               |
| 5.1km/h                                                                                                                                                           | 5.1km/h                                                                                                                                            |
| ≤1.1km/h                                                                                                                                                          | ≤1,1km/h                                                                                                                                           |
| 40%                                                                                                                                                               | 40%                                                                                                                                                |
| 5"                                                                                                                                                                | 5"                                                                                                                                                 |
| 280L                                                                                                                                                              | 280L                                                                                                                                               |
| 150L                                                                                                                                                              | 150L                                                                                                                                               |
| 445/65-22.5                                                                                                                                                       | 445/65-22.5                                                                                                                                        |
| 18250kg                                                                                                                                                           | 18000kg                                                                                                                                            |
|                                                                                                                                                                   | 40%<br>5°<br>280L<br>150L                                                                                                                          |