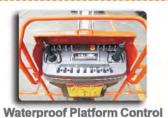

#### Standard equipment

- Can Bus Technology
- Proportional controls
- Safety electric pump
- Horn
- Hour meter
- Overload sensor with alarm
- Tilt sensor
- 360° continuous turntable rotation
- Self-leveling platform
- Onboard diagnostic system
- Hydraulic platform rotation
- Anti-restart engine protection
- The glow plugs for cold starting - Extendable axles
- Oscillating axle