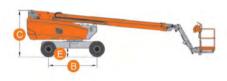

### **ZOOMLION**

| Model                                      | ZMP04                | ZMP06                |
|--------------------------------------------|----------------------|----------------------|
|                                            | Size                 |                      |
| Work height                                | 5.82m                | 7.91m                |
| A - Platform Height-Elevated               | 3.82m                | 5.91m                |
| B - Platform Height-Stowed                 | 0.6m                 | 0.6m                 |
| C - Platform Length                        | 1.02m                | 1.02m                |
| D - Platform Width                         | 0.76m                | 0.76m                |
| K-Platform Extension                       | 0.5m                 | 0.5m                 |
| E - Overall Height                         | 1.72m                | 1.99m                |
| F - Overall Length                         | 1.39m                | 1.39m                |
| G - Overall Width                          | 0.78m                | 0.78m                |
| H - Wheelbase                              | 1.06m                | 1.06m                |
| I - Ground Clearance (Stowed)              | 0.065m               | 0.065m               |
| J - Ground Clearance (Raised)              | 0.017m               | 0.017m               |
|                                            | Performance          |                      |
| Platform Capacity                          | 230kg                | 200kg                |
| Capacity on Deck Extension                 | 113kg                | 113kg                |
| Max. Number of Workers<br>(indoor/outdoor) | 2/1                  | 1/0                  |
| Drive Speed (Stowed)                       | 4km/h                | 4km/h                |
| Drive Speed (Raised)                       | 0.5km/h              | 0.5km/h              |
| Turning Radius (Inside)                    | 0.14m                | 0.14m                |
| Turning Radius (Outside)                   | 1.43m                | 1.43m                |
| Lifting Motor                              | 24V/2.5KW            | 24V/2.5KW            |
| Drive Motor                                | 24V/2×0.6KW          | 24V/2×0.6KW          |
| Up/Down Time                               | 16/18s               | 25/30s               |
| Gradeability                               | 25% (14°)            | 25% (14°)            |
| Max. Working Slope<br>(Lateral/Vertical)   | 1.5°/3°              | 1.5°/3°              |
| Control                                    | Proportional control | Proportional control |
| Drive                                      | Front wheels         | Front wheels         |
| Brake                                      | Front wheels         | Front wheels         |
| Tire                                       | Solid seamless tire  | Solid seamless tire  |
|                                            | Power                |                      |
| Battery                                    | 2×12V/120Ah          | 2×12V/120Ah          |
| Charger                                    | 24V/20A              | 24V/20A              |
|                                            | Weight               |                      |
| Gross                                      | 900kg                | 1085kg               |