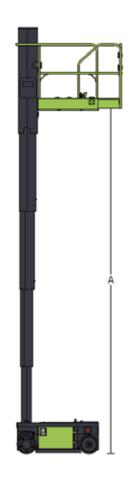

### **ZOOMLION**

| Model                                      | ZMP04                | ZMP06                |
|--------------------------------------------|----------------------|----------------------|
|                                            | Size                 |                      |
| Work height                                | 5.82m                | 7.91m                |
| A - Platform Height-Elevated               | 3.82m                | 5.91m                |
| B - Platform Height-Stowed                 | 0.6m                 | 0.6m                 |
| C - Platform Length                        | 1.02m                | 1.02m                |
| D - Platform Width                         | 0.76m                | 0.76m                |
| K-Platform Extension                       | 0.5m                 | 0.5m                 |
| E - Overall Height                         | 1.72m                | 1.99m                |
| F - Overall Length                         | 1.39m                | 1.39m                |
| G - Overall Width                          | 0.78m                | 0.78m                |
| H - Wheelbase                              | 1.06m                | 1.06m                |
| I - Ground Clearance (Stowed)              | 0.065m               | 0.065m               |
| J - Ground Clearance (Raised)              | 0.017m               | 0.017m               |
|                                            | Performance          |                      |
| Platform Capacity                          | 230kg                | 200kg                |
| Capacity on Deck Extension                 | 113kg                | 113kg                |
| Max. Number of Workers<br>(indoor/outdoor) | 2/1                  | 1/0                  |
| Drive Speed (Stowed)                       | 4km/h                | 4km/h                |
| Drive Speed (Raised)                       | 0.5km/h              | 0.5km/h              |
| Turning Radius (Inside)                    | 0.14m                | 0.14m                |
| Turning Radius (Outside)                   | 1.43m                | 1.43m                |
| Lifting Motor                              | 24V/2.5KW            | 24V/2.5KW            |
| Drive Motor                                | 24V/2×0.6KW          | 24V/2×0.6KW          |
| Up/Down Time                               | 16/18s               | 25/30s               |
| Gradeability                               | 25% (14°)            | 25% (14°)            |
| Max. Working Slope<br>(Lateral/Vertical)   | 1.5°/3°              | 1.5°/3°              |
| Control                                    | Proportional control | Proportional control |
| Drive                                      | Front wheels         | Front wheels         |
| Brake                                      | Front wheels         | Front wheels         |
| Tire                                       | Solid seamless tire  | Solid seamless tire  |
|                                            | Power                |                      |
| Battery                                    | 2×12V/120Ah          | 2×12V/120Ah          |
| Charger                                    | 24V/20A              | 24V/20A              |
|                                            | Weight               |                      |
| Gross                                      | 900kg                | 1085kg               |