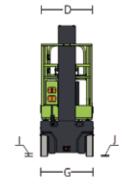

### **ZOOMLION**

| Model                                      | ZMP04                | ZMP06                |
|--------------------------------------------|----------------------|----------------------|
|                                            | Size                 |                      |
| Work height                                | 5.82m                | 7.91m                |
| A - Platform Height-Elevated               | 3.82m                | 5.91m                |
| B - Platform Height-Stowed                 | 0.6m                 | 0.6m                 |
| C - Platform Length                        | 1.02m                | 1.02m                |
| D - Platform Width                         | 0.76m                | 0.76m                |
| K-Platform Extension                       | 0.5m                 | 0.5m                 |
| E - Overall Height                         | 1.72m                | 1.99m                |
| F - Overall Length                         | 1.39m                | 1.39m                |
| G - Overall Width                          | 0.78m                | 0.78m                |
| H - Wheelbase                              | 1.06m                | 1.06m                |
| I - Ground Clearance (Stowed)              | 0.065m               | 0.065m               |
| J - Ground Clearance (Raised)              | 0.017m               | 0.017m               |
|                                            | Performance          |                      |
| Platform Capacity                          | 230kg                | 200kg                |
| Capacity on Deck Extension                 | 113kg                | 113kg                |
| Max. Number of Workers<br>(indoor/outdoor) | 2/1                  | 1/0                  |
| Drive Speed (Stowed)                       | 4km/h                | 4km/h                |
| Drive Speed (Raised)                       | 0.5km/h              | 0.5km/h              |
| Turning Radius (Inside)                    | 0.14m                | 0.14m                |
| Turning Radius (Outside)                   | 1.43m                | 1.43m                |
| Lifting Motor                              | 24V/2.5KW            | 24V/2.5KW            |
| Drive Motor                                | 24V/2×0.6KW          | 24V/2×0.6KW          |
| Up/Down Time                               | 16/18s               | 25/30s               |
| Gradeability                               | 25% (14°)            | 25% (14°)            |
| Max. Working Slope<br>(Lateral/Vertical)   | 1.5°/3°              | 1.5°/3°              |
| Control                                    | Proportional control | Proportional control |
| Drive                                      | Front wheels         | Front wheels         |
| Brake                                      | Front wheels         | Front wheels         |
| Tire                                       | Solid seamless tire  | Solid seamless tire  |
|                                            | Power                |                      |
| Battery                                    | 2×12V/120Ah          | 2×12V/120Ah          |
| Charger                                    | 24V/20A              | 24V/20A              |
|                                            | Weight               |                      |
| Gross                                      | 900kg                | 1085kg               |