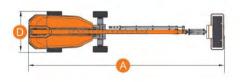

### **Self-Propelled Telescopic Boom Lifts**

| 230kg 450kg 2 34m 31m 32m 29m 29m 19m 1,95m 1,37m 3,37m 14,53m 12,23m 2,5m 3,8m 3,05m 2,4X0,9m 0,32m 3,8m 4,18/5,15m 2,37/3,78m 160° continuous +/-90° +70° /-60° | 340kg 450kg 2  32m 29m 30m 27m 22m 19m 1.95m 1.3m 1.1.1m 13.34m / 2.5m 3.8m 3.05m 2.4X0.9m 0.32m 3.8m 4.18/5.15m 2.37/3.78m 360° continuous +/-90° |
|-------------------------------------------------------------------------------------------------------------------------------------------------------------------|----------------------------------------------------------------------------------------------------------------------------------------------------|
| 450kg 2  34m 31m 32m 29m  22m 19m 1,95m 1,35m 14,53m 12,23m 2.5m 3.8m 3.05m 2.4X0.9m 0.32m 3.05m 2.4X0.9m 0.32m 3.27/3.78m 160° continuous +/-90°                 | 450kg 2 32m 29m 30m 27m 27m 22m 19m 1.95m 1.3m 1.1m 3.34m / 2.5m 3.8m 3.05m 2.4X0.9m 0.32m 3.8m 4.18/5.15m 2.37/3.78m 360° continuous              |
| 2  34m 31m 32m 29m 29m 22m 19m 1.95m 1.3m 3m 14.53m 2.25m 3.8m 3.05m 2.4X0.9m 0.32m 3.8m 4.18/5.15m 2.37/3.78m                                                    | 2 32m 29m 30m 27m 27m 22m 19m 1.95m 1.3m 1.1m 13.34m / 2.5m 3.8m 3.05m 2.4X0.9m 0.32m 3.8m 4.18/5.15m 2.37/3.78m 360° continuous                   |
| 34m<br>31m<br>32m<br>29m<br>22m<br>19m<br>1.95m<br>1.3m<br>3m<br>14.53m<br>12.23m<br>2.5m<br>3.05m<br>2.4X0.9m<br>0.32m<br>3.8m<br>4.18/5.15m<br>2.37/3.78m       | 32m 29m 30m 27m  22m 19m 1.95m 1.3m 1.1m 13.34m / 2.5m 3.8m 3.05m 2.4X0.9m 0.32m 3.8m 4.18/5.15m 2.37/3.78m  360° continuous                       |
| 31m<br>32m<br>29m<br>22m<br>19m<br>1.95m<br>1.3m<br>3m<br>14.53m<br>12.23m<br>2.5m<br>3.8m<br>3.05m<br>2.4X0.9m<br>0.32m<br>3.8m<br>4.18/5.15m<br>2.37/3.78m      | 29m 30m 27m 22m 19m 1.95m 1.3m 1.1m 13.34m / 2.5m 3.8m 3.05m 2.4X0.9m 0.32m 3.8m 4.18/5.15m 2.37/3.78m 360° continuous                             |
| 32m 29m 29m 22m 19m 1.95m 1.3m 3.m 14.53m 12.23m 2.5m 3.8m 3.05m 2.4X0.9m 0.32m 3.8m 4.18/5.15m 2.37/3.78m 160° continuous +/-90°                                 | 30m<br>27m<br>22m<br>19m<br>1.95m<br>1.3m<br>1.1m<br>13.34m<br>/<br>2.5m<br>3.8m<br>3.05m<br>2.4X0.9m<br>0.32m<br>3.8m<br>4.18/5.15m<br>2.37/3.78m |
| 29m  22m 19m 1,95m 1,95m 1.3m 3m 14.53m 12.23m 2.5m 3.8m 3.05m 2.4X0.9m 0.32m 3.8m 4.18/5.15m 2.37/3.78m                                                          | 27m  22m 19m 1.95m 1.3m 1.1m 13.34m / 2.5m 3.8m 3.05m 2.4X0.9m 0.32m 3.8m 4.18/5.15m 2.37/3.78m 360° continuous                                    |
| 22m 19m 1.95m 1.3m 3m 14.53m 2.5m 3.8m 3.05m 2.4X0.9m 0.32m 3.8m 4.18/5.15m 2.37/3.78m                                                                            | 22m 19m 1.95m 1.3m 1.1m 13.34m / 2.5m 3.8m 3.05m 2.4X0.9m 0.32m 3.8m 4.18/5.15m 2.37/3.78m 360° continuous                                         |
| 19m 1,95m 1,95m 1.3m 3m 14,53m 12,23m 2.5m 3.8m 3.05m 2.4X0.9m 0.32m 3.8m 4.18/5.15m 2.37/3.78m 160° continuous +/-90°                                            | 19m 1.95m 1.95m 1.3m 1.1m 13.34m / 2.5m 3.8m 3.05m 2.4X0.9m 0.32m 3.8m 4.18/5.15m 2.37/3.78m 360° continuous                                       |
| 1.95m<br>1.3m<br>3m<br>14.53m<br>12.23m<br>2.5m<br>3.8m<br>3.05m<br>2.4X0.9m<br>0.32m<br>3.8m<br>4.18/5.15m<br>2.37/3.78m                                         | 1.95m 1.3m 1.1m 13.34m / 2.5m 3.8m 3.05m 2.4X0.9m 0.32m 3.8m 4.18/5.15m 2.37/3.78m 360° continuous                                                 |
| 1.3m<br>3m<br>14.53m<br>12.23m<br>2.5m<br>3.8m<br>3.05m<br>2.4X0.9m<br>0.32m<br>3.8m<br>4.18/5.15m<br>2.37/3.78m<br>160° continuous<br>+/-90°                     | 1.3m<br>1.1m<br>13.34m<br>/<br>2.5m<br>3.8m<br>3.05m<br>2.4X0.9m<br>0.32m<br>3.8m<br>4.18/5.15m<br>2.37/3.78m                                      |
| 3m<br>14.53m<br>12.23m<br>2.5m<br>3.8m<br>3.05m<br>2.4X0.9m<br>0.32m<br>3.8m<br>4.18/5.15m<br>2.37/3.78m                                                          | 1.1m<br>13.34m<br>/<br>2.5m<br>3.8m<br>3.05m<br>2.4X0.9m<br>0.32m<br>3.8m<br>4.18/5.15m<br>2.37/3.78m<br>360° continuous                           |
| 3m<br>14.53m<br>12.23m<br>2.5m<br>3.8m<br>3.05m<br>2.4X0.9m<br>0.32m<br>3.8m<br>4.18/5.15m<br>2.37/3.78m                                                          | 1.1m<br>13.34m<br>/<br>2.5m<br>3.8m<br>3.05m<br>2.4X0.9m<br>0.32m<br>3.8m<br>4.18/5.15m<br>2.37/3.78m<br>360° continuous                           |
| 14.53m<br>12.23m<br>2.5m<br>3.8m<br>3.05m<br>2.4X0.9m<br>0.32m<br>3.8m<br>4.18/5.15m<br>2.37/3.78m<br>160° continuous<br>+/-90°                                   | 13.34m / 2.5m 3.8m 3.05m 2.4X0.9m 0.32m 3.8m 4.18/5.15m 2.37/3.78m 360° continuous                                                                 |
| 12.23m<br>2.5m<br>3.8m<br>3.05m<br>2.4X0.9m<br>0.32m<br>3.8m<br>4.18/5.15m<br>2.37/3.78m<br>160° continuous<br>+/-90°                                             | / 2.5m<br>3.8m<br>3.05m<br>2.4X0.9m<br>0.32m<br>3.8m<br>4.18/5.15m<br>2.37/3.78m<br>360° continuous                                                |
| 2.5m<br>3.8m<br>3.05m<br>2.4X0.9m<br>0.32m<br>3.8m<br>4.18/5.15m<br>2.37/3.78m<br>160° continuous<br>+/-90°                                                       | 3.8m<br>3.05m<br>2.4X0.9m<br>0.32m<br>3.8m<br>4.18/5.15m<br>2.37/3.78m<br>360° continuou:<br>+/-90°                                                |
| 3.8m<br>3.05m<br>2.4X0.9m<br>0.32m<br>3.8m<br>4.18/5.15m<br>2.37/3.78m<br>160° continuous<br>+/-90°                                                               | 3.8m<br>3.05m<br>2.4X0.9m<br>0.32m<br>3.8m<br>4.18/5.15m<br>2.37/3.78m<br>360° continuou:<br>+/-90°                                                |
| 3.05m<br>2. 4X0. 9m<br>0.32m<br>3.8m<br>4.18/5.15m<br>2.37/3.78m<br>660° continuous<br>+/-90°                                                                     | 3.05m<br>2.4X0.9m<br>0.32m<br>3.8m<br>4.18/5.15m<br>2.37/3.78m<br>360° continuou:<br>+/-90°                                                        |
| 2. 4X0. 9m<br>0.32m<br>3.8m<br>4.18/5.15m<br>2.37/3.78m<br>660° continuous<br>+/-90°                                                                              | 2. 4X0. 9m<br>0.32m<br>3.8m<br>4.18/5.15m<br>2.37/3.78m<br>360° continuou<br>+/-90°                                                                |
| 0.32m<br>3.8m<br>4.18/5.15m<br>2.37/3.78m<br>660° continuous<br>+/-90°                                                                                            | 0.32m<br>3.8m<br>4.18/5.15m<br>2.37/3.78m<br>360° continuou:<br>+/-90°                                                                             |
| 3.8m<br>4.18/5.15m<br>2.37/3.78m<br>360° continuous<br>+/-90°                                                                                                     | 3.8m<br>4.18/5.15m<br>2.37/3.78m<br>360° continuou<br>+/-90°                                                                                       |
| 4.18/5.15m<br>2.37/3.78m<br>160° continuous<br>+/-90°                                                                                                             | 4.18/5.15m<br>2.37/3.78m<br>360° continuou<br>+/-90°                                                                                               |
| 2.37/3.78m<br>60° continuous<br>+/-90°                                                                                                                            | 2.37/3.78m<br>360° continuou<br>+/-90°                                                                                                             |
| 2.37/3.78m<br>60° continuous<br>+/-90°                                                                                                                            | 2.37/3.78m<br>360° continuous<br>+/-90°                                                                                                            |
| +/-90"                                                                                                                                                            | +/-90"                                                                                                                                             |
|                                                                                                                                                                   |                                                                                                                                                    |
| +70° /-60°                                                                                                                                                        | 1                                                                                                                                                  |
|                                                                                                                                                                   |                                                                                                                                                    |
| VIII                                                                                                                                                              | 001 10000                                                                                                                                          |
| 62kw/2600rpm                                                                                                                                                      | 62kw/2600rpm                                                                                                                                       |
| Fuel                                                                                                                                                              | Fuel                                                                                                                                               |
| 5.1km/h                                                                                                                                                           | 5.1km/h                                                                                                                                            |
| ≤1.1km/h                                                                                                                                                          | ≤1,1km/h                                                                                                                                           |
| 40%                                                                                                                                                               | 40%                                                                                                                                                |
| 5"                                                                                                                                                                | 5"                                                                                                                                                 |
| 280L                                                                                                                                                              | 280L                                                                                                                                               |
| 150L                                                                                                                                                              | 150L                                                                                                                                               |
| 445/65-22.5                                                                                                                                                       | 445/65-22.5                                                                                                                                        |
| 18250kg                                                                                                                                                           | 18000kg                                                                                                                                            |
|                                                                                                                                                                   | 40%<br>5°<br>280L<br>150L                                                                                                                          |

### Self-Propelled Telescopic Boom Lifts

|                                | GTBZ28SI        |
|--------------------------------|-----------------|
| S.W.L                          | 230kg           |
| Max.Occupants                  | 2               |
| Max.Working Height             | 27.90m          |
| Max.Platform Height            | 25.90m          |
| Max.Horizontal Reach           | 20.00m          |
| Turntable Tailswing            | 1.90m           |
| Overall Length(Stowed)         | 11.94m          |
| Overall Width                  | 2.50m           |
| Overall Width(Transport)       | 2.28m           |
| Overall Height                 | 2.83m           |
| Overall Height(Transport)      | 2.55m           |
| Platform Size(Length/Width)    | 2.20m×0.80m     |
| Ground Clearance               | 0.36m           |
| B Wheelbase                    | 3.00m           |
| Turning Radius(Inside/Outside) | 3.93m/5.81m     |
| Turret Rotation                | 360° continuous |
| Platform Rotation              | ±90°            |
| Jib Movement                   | +70°/-60°       |
| Engine                         |                 |
| Deutz D2011 L03                | 36.4kW/2800rpm  |
| Deutz TD 2.9 L4 - Option       | 55.4kW/2600rpm  |
| Fuel                           | Diesel          |
| Travel Speed(Stowed)           | 6.1km/h         |
| Travel Speed(Raised)           | ≤1.1km/h        |
| Gradeability                   | 40%             |
| Max.Working Slope              | 4°              |
| Hydraulic Tank                 | 230L            |
| Diesel Tank                    | 110L            |
| Tyres                          | 385/65-22.5     |
| Weight                         | 15100kg         |