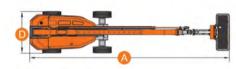

### **ZOOMLION**

| Model                                      | ZMP04                | ZMP06                |
|--------------------------------------------|----------------------|----------------------|
|                                            | Size                 |                      |
| Work height                                | 5.82m                | 7.91m                |
| A - Platform Height-Elevated               | 3.82m                | 5.91m                |
| B - Platform Height-Stowed                 | 0.6m                 | 0.6m                 |
| C - Platform Length                        | 1.02m                | 1.02m                |
| D - Platform Width                         | 0.76m                | 0.76m                |
| K-Platform Extension                       | 0.5m                 | 0.5m                 |
| E - Overall Height                         | 1.72m                | 1.99m                |
| F - Overall Length                         | 1.39m                | 1.39m                |
| G - Overall Width                          | 0.78m                | 0.78m                |
| H - Wheelbase                              | 1.06m                | 1.06m                |
| I - Ground Clearance (Stowed)              | 0.065m               | 0.065m               |
| J - Ground Clearance (Raised)              | 0.017m               | 0.017m               |
|                                            | Performance          |                      |
| Platform Capacity                          | 230kg                | 200kg                |
| Capacity on Deck Extension                 | 113kg                | 113kg                |
| Max. Number of Workers<br>(indoor/outdoor) | 2/1                  | 1/0                  |
| Drive Speed (Stowed)                       | 4km/h                | 4km/h                |
| Drive Speed (Raised)                       | 0.5km/h              | 0.5km/h              |
| Turning Radius (Inside)                    | 0.14m                | 0.14m                |
| Turning Radius (Outside)                   | 1.43m                | 1.43m                |
| Lifting Motor                              | 24V/2.5KW            | 24V/2.5KW            |
| Drive Motor                                | 24V/2×0.6KW          | 24V/2×0.6KW          |
| Up/Down Time                               | 16/18s               | 25/30s               |
| Gradeability                               | 25% (14°)            | 25% (14°)            |
| Max. Working Slope<br>(Lateral/Vertical)   | 1.5°/3°              | 1.5°/3°              |
| Control                                    | Proportional control | Proportional control |
| Drive                                      | Front wheels         | Front wheels         |
| Brake                                      | Front wheels         | Front wheels         |
| Tire                                       | Solid seamless tire  | Solid seamless tire  |
|                                            | Power                |                      |
| Battery                                    | 2×12V/120Ah          | 2×12V/120Ah          |
| Charger                                    | 24V/20A              | 24V/20A              |
|                                            | Weight               |                      |
| Gross                                      | 900kg                | 1085kg               |