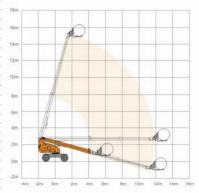

### **Self-Propelled Telescopic Boom Lifts**

| 230kg 450kg 2 34m 31m 32m 29m 29m 19m 1,95m 1,37m 3,37m 14,53m 12,23m 2,5m 3,8m 3,05m 2,4X0,9m 0,32m 3,8m 4,18/5,15m 2,37/3,78m 160° continuous +/-90° +70° /-60° | 340kg 450kg 2  32m 29m 30m 27m 22m 19m 1.95m 1.3m 1.1.1m 13.34m / 2.5m 3.8m 3.05m 2.4X0.9m 0.32m 3.8m 4.18/5.15m 2.37/3.78m 360° continuous +/-90° |
|-------------------------------------------------------------------------------------------------------------------------------------------------------------------|----------------------------------------------------------------------------------------------------------------------------------------------------|
| 450kg 2  34m 31m 32m 29m  22m 19m 1,95m 1,35m 14,53m 12,23m 2.5m 3.8m 3.05m 2.4X0.9m 0.32m 3.05m 2.4X0.9m 0.32m 3.27/3.78m 160° continuous +/-90°                 | 450kg 2 32m 29m 30m 27m 27m 22m 19m 1.95m 1.3m 1.1m 3.34m / 2.5m 3.8m 3.05m 2.4X0.9m 0.32m 3.8m 4.18/5.15m 2.37/3.78m 360° continuous              |
| 2  34m 31m 32m 29m 29m 22m 19m 1.95m 1.3m 3m 14.53m 2.25m 3.8m 3.05m 2.4X0.9m 0.32m 3.8m 4.18/5.15m 2.37/3.78m                                                    | 2 32m 29m 30m 27m 27m 22m 19m 1.95m 1.3m 1.1m 13.34m / 2.5m 3.8m 3.05m 2.4X0.9m 0.32m 3.8m 4.18/5.15m 2.37/3.78m 360° continuous                   |
| 34m<br>31m<br>32m<br>29m<br>22m<br>19m<br>1.95m<br>1.3m<br>3m<br>14.53m<br>12.23m<br>2.5m<br>3.05m<br>2.4X0.9m<br>0.32m<br>3.8m<br>4.18/5.15m<br>2.37/3.78m       | 32m 29m 30m 27m  22m 19m 1.95m 1.3m 1.1m 13.34m / 2.5m 3.8m 3.05m 2.4X0.9m 0.32m 3.8m 4.18/5.15m 2.37/3.78m  360° continuous                       |
| 31m<br>32m<br>29m<br>22m<br>19m<br>1.95m<br>1.3m<br>3m<br>14.53m<br>12.23m<br>2.5m<br>3.8m<br>3.05m<br>2.4X0.9m<br>0.32m<br>3.8m<br>4.18/5.15m<br>2.37/3.78m      | 29m 30m 27m 22m 19m 1.95m 1.3m 1.1m 13.34m / 2.5m 3.8m 3.05m 2.4X0.9m 0.32m 3.8m 4.18/5.15m 2.37/3.78m 360° continuous                             |
| 32m 29m 29m 22m 19m 1.95m 1.3m 3.m 14.53m 12.23m 2.5m 3.8m 3.05m 2.4X0.9m 0.32m 3.8m 4.18/5.15m 2.37/3.78m 160° continuous +/-90°                                 | 30m<br>27m<br>22m<br>19m<br>1.95m<br>1.3m<br>1.1m<br>13.34m<br>/<br>2.5m<br>3.8m<br>3.05m<br>2.4X0.9m<br>0.32m<br>3.8m<br>4.18/5.15m<br>2.37/3.78m |
| 29m  22m 19m 1,95m 1,95m 1.3m 3m 14.53m 12.23m 2.5m 3.8m 3.05m 2.4X0.9m 0.32m 3.8m 4.18/5.15m 2.37/3.78m                                                          | 27m  22m 19m 1.95m 1.3m 1.1m 13.34m / 2.5m 3.8m 3.05m 2.4X0.9m 0.32m 3.8m 4.18/5.15m 2.37/3.78m 360° continuous                                    |
| 22m 19m 1.95m 1.3m 3m 14.53m 2.5m 3.8m 3.05m 2.4X0.9m 0.32m 3.8m 4.18/5.15m 2.37/3.78m                                                                            | 22m 19m 1.95m 1.3m 1.1m 13.34m / 2.5m 3.8m 3.05m 2.4X0.9m 0.32m 3.8m 4.18/5.15m 2.37/3.78m 360° continuous                                         |
| 19m 1,95m 1,95m 1.3m 3m 14,53m 12,23m 2.5m 3.8m 3.05m 2.4X0.9m 0.32m 3.8m 4.18/5.15m 2.37/3.78m 160° continuous +/-90°                                            | 19m 1.95m 1.95m 1.3m 1.1m 13.34m / 2.5m 3.8m 3.05m 2.4X0.9m 0.32m 3.8m 4.18/5.15m 2.37/3.78m 360° continuous                                       |
| 1.95m<br>1.3m<br>3m<br>14.53m<br>12.23m<br>2.5m<br>3.8m<br>3.05m<br>2.4X0.9m<br>0.32m<br>3.8m<br>4.18/5.15m<br>2.37/3.78m                                         | 1.95m 1.3m 1.1m 13.34m / 2.5m 3.8m 3.05m 2.4X0.9m 0.32m 3.8m 4.18/5.15m 2.37/3.78m 360° continuous                                                 |
| 1.3m<br>3m<br>14.53m<br>12.23m<br>2.5m<br>3.8m<br>3.05m<br>2.4X0.9m<br>0.32m<br>3.8m<br>4.18/5.15m<br>2.37/3.78m<br>160° continuous<br>+/-90°                     | 1.3m<br>1.1m<br>13.34m<br>/<br>2.5m<br>3.8m<br>3.05m<br>2.4X0.9m<br>0.32m<br>3.8m<br>4.18/5.15m<br>2.37/3.78m                                      |
| 3m<br>14.53m<br>12.23m<br>2.5m<br>3.8m<br>3.05m<br>2.4X0.9m<br>0.32m<br>3.8m<br>4.18/5.15m<br>2.37/3.78m                                                          | 1.1m<br>13.34m<br>/<br>2.5m<br>3.8m<br>3.05m<br>2.4X0.9m<br>0.32m<br>3.8m<br>4.18/5.15m<br>2.37/3.78m<br>360° continuous                           |
| 3m<br>14.53m<br>12.23m<br>2.5m<br>3.8m<br>3.05m<br>2.4X0.9m<br>0.32m<br>3.8m<br>4.18/5.15m<br>2.37/3.78m                                                          | 1.1m<br>13.34m<br>/<br>2.5m<br>3.8m<br>3.05m<br>2.4X0.9m<br>0.32m<br>3.8m<br>4.18/5.15m<br>2.37/3.78m<br>360° continuous                           |
| 14.53m<br>12.23m<br>2.5m<br>3.8m<br>3.05m<br>2.4X0.9m<br>0.32m<br>3.8m<br>4.18/5.15m<br>2.37/3.78m<br>160° continuous<br>+/-90°                                   | 13.34m / 2.5m 3.8m 3.05m 2.4X0.9m 0.32m 3.8m 4.18/5.15m 2.37/3.78m 360° continuous                                                                 |
| 12.23m<br>2.5m<br>3.8m<br>3.05m<br>2.4X0.9m<br>0.32m<br>3.8m<br>4.18/5.15m<br>2.37/3.78m<br>160° continuous<br>+/-90°                                             | / 2.5m<br>3.8m<br>3.05m<br>2.4X0.9m<br>0.32m<br>3.8m<br>4.18/5.15m<br>2.37/3.78m<br>360° continuous                                                |
| 2.5m<br>3.8m<br>3.05m<br>2.4X0.9m<br>0.32m<br>3.8m<br>4.18/5.15m<br>2.37/3.78m<br>160° continuous<br>+/-90°                                                       | 3.8m<br>3.05m<br>2.4X0.9m<br>0.32m<br>3.8m<br>4.18/5.15m<br>2.37/3.78m<br>360° continuou:<br>+/-90°                                                |
| 3.8m<br>3.05m<br>2.4X0.9m<br>0.32m<br>3.8m<br>4.18/5.15m<br>2.37/3.78m<br>160° continuous<br>+/-90°                                                               | 3.8m<br>3.05m<br>2.4X0.9m<br>0.32m<br>3.8m<br>4.18/5.15m<br>2.37/3.78m<br>360° continuou:<br>+/-90°                                                |
| 3.05m<br>2. 4X0. 9m<br>0.32m<br>3.8m<br>4.18/5.15m<br>2.37/3.78m<br>660° continuous<br>+/-90°                                                                     | 3.05m<br>2.4X0.9m<br>0.32m<br>3.8m<br>4.18/5.15m<br>2.37/3.78m<br>360° continuou:<br>+/-90°                                                        |
| 2. 4X0. 9m<br>0.32m<br>3.8m<br>4.18/5.15m<br>2.37/3.78m<br>660° continuous<br>+/-90°                                                                              | 2. 4X0. 9m<br>0.32m<br>3.8m<br>4.18/5.15m<br>2.37/3.78m<br>360° continuou<br>+/-90°                                                                |
| 0.32m<br>3.8m<br>4.18/5.15m<br>2.37/3.78m<br>660° continuous<br>+/-90°                                                                                            | 0.32m<br>3.8m<br>4.18/5.15m<br>2.37/3.78m<br>360° continuou:<br>+/-90°                                                                             |
| 3.8m<br>4.18/5.15m<br>2.37/3.78m<br>360° continuous<br>+/-90°                                                                                                     | 3.8m<br>4.18/5.15m<br>2.37/3.78m<br>360° continuou<br>+/-90°                                                                                       |
| 4.18/5.15m<br>2.37/3.78m<br>160° continuous<br>+/-90°                                                                                                             | 4.18/5.15m<br>2.37/3.78m<br>360° continuou<br>+/-90°                                                                                               |
| 2.37/3.78m<br>60° continuous<br>+/-90°                                                                                                                            | 2.37/3.78m<br>360° continuou<br>+/-90°                                                                                                             |
| 2.37/3.78m<br>60° continuous<br>+/-90°                                                                                                                            | 2.37/3.78m<br>360° continuous<br>+/-90°                                                                                                            |
| +/-90"                                                                                                                                                            | +/-90"                                                                                                                                             |
|                                                                                                                                                                   |                                                                                                                                                    |
| +70° /-60°                                                                                                                                                        | 1                                                                                                                                                  |
|                                                                                                                                                                   |                                                                                                                                                    |
| VIII                                                                                                                                                              | 001 10000                                                                                                                                          |
| 62kw/2600rpm                                                                                                                                                      | 62kw/2600rpm                                                                                                                                       |
| Fuel                                                                                                                                                              | Fuel                                                                                                                                               |
| 5.1km/h                                                                                                                                                           | 5.1km/h                                                                                                                                            |
| ≤1.1km/h                                                                                                                                                          | ≤1,1km/h                                                                                                                                           |
| 40%                                                                                                                                                               | 40%                                                                                                                                                |
| 5"                                                                                                                                                                | 5"                                                                                                                                                 |
| 280L                                                                                                                                                              | 280L                                                                                                                                               |
| 150L                                                                                                                                                              | 150L                                                                                                                                               |
| 445/65-22.5                                                                                                                                                       | 445/65-22.5                                                                                                                                        |
| 18250kg                                                                                                                                                           | 18000kg                                                                                                                                            |
|                                                                                                                                                                   | 40%<br>5°<br>280L<br>150L                                                                                                                          |