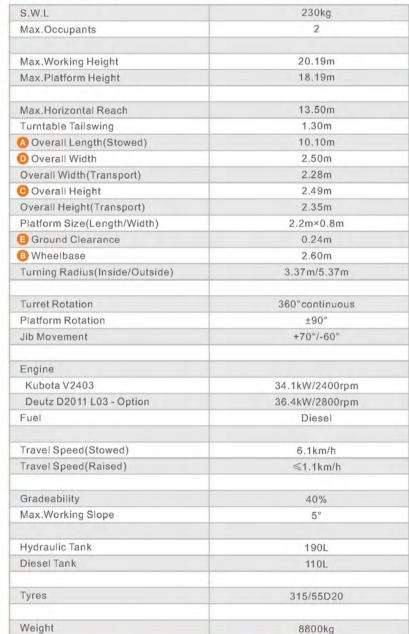

### **Self-Propelled Telescopic Boom Lifts**

| 230kg 450kg 2 34m 31m 32m 29m 29m 19m 1,95m 1,37m 3,37m 14,53m 12,23m 2,5m 3,8m 3,05m 2,4X0,9m 0,32m 3,8m 4,18/5,15m 2,37/3,78m 160° continuous +/-90° +70° /-60° | 340kg 450kg 2  32m 29m 30m 27m 22m 19m 1.95m 1.3m 1.1.1m 13.34m / 2.5m 3.8m 3.05m 2.4X0.9m 0.32m 3.8m 4.18/5.15m 2.37/3.78m 360° continuous +/-90° |
|-------------------------------------------------------------------------------------------------------------------------------------------------------------------|----------------------------------------------------------------------------------------------------------------------------------------------------|
| 450kg 2  34m 31m 32m 29m  22m 19m 1,95m 1,35m 14,53m 12,23m 2.5m 3.8m 3.05m 2.4X0.9m 0.32m 3.05m 2.4X0.9m 0.32m 3.27/3.78m 160° continuous +/-90°                 | 450kg 2 32m 29m 30m 27m 27m 22m 19m 1.95m 1.3m 1.1m 3.34m / 2.5m 3.8m 3.05m 2.4X0.9m 0.32m 3.8m 4.18/5.15m 2.37/3.78m 360° continuous              |
| 2  34m 31m 32m 29m 29m 22m 19m 1.95m 1.3m 3m 14.53m 2.25m 3.8m 3.05m 2.4X0.9m 0.32m 3.8m 4.18/5.15m 2.37/3.78m                                                    | 2 32m 29m 30m 27m 27m 22m 19m 1.95m 1.3m 1.1m 13.34m / 2.5m 3.8m 3.05m 2.4X0.9m 0.32m 3.8m 4.18/5.15m 2.37/3.78m 360° continuous                   |
| 34m<br>31m<br>32m<br>29m<br>22m<br>19m<br>1.95m<br>1.3m<br>3m<br>14.53m<br>12.23m<br>2.5m<br>3.05m<br>2.4X0.9m<br>0.32m<br>3.8m<br>4.18/5.15m<br>2.37/3.78m       | 32m 29m 30m 27m  22m 19m 1.95m 1.3m 1.1m 13.34m / 2.5m 3.8m 3.05m 2.4X0.9m 0.32m 3.8m 4.18/5.15m 2.37/3.78m  360° continuous                       |
| 31m<br>32m<br>29m<br>22m<br>19m<br>1.95m<br>1.3m<br>3m<br>14.53m<br>12.23m<br>2.5m<br>3.8m<br>3.05m<br>2.4X0.9m<br>0.32m<br>3.8m<br>4.18/5.15m<br>2.37/3.78m      | 29m 30m 27m 22m 19m 1.95m 1.3m 1.1m 13.34m / 2.5m 3.8m 3.05m 2.4X0.9m 0.32m 3.8m 4.18/5.15m 2.37/3.78m 360° continuous                             |
| 32m 29m 29m 22m 19m 1.95m 1.3m 3.m 14.53m 12.23m 2.5m 3.8m 3.05m 2.4X0.9m 0.32m 3.8m 4.18/5.15m 2.37/3.78m 160° continuous +/-90°                                 | 30m<br>27m<br>22m<br>19m<br>1.95m<br>1.3m<br>1.1m<br>13.34m<br>/<br>2.5m<br>3.8m<br>3.05m<br>2.4X0.9m<br>0.32m<br>3.8m<br>4.18/5.15m<br>2.37/3.78m |
| 29m  22m 19m 1,95m 1,95m 1.3m 3m 14.53m 12.23m 2.5m 3.8m 3.05m 2.4X0.9m 0.32m 3.8m 4.18/5.15m 2.37/3.78m                                                          | 27m  22m 19m 1.95m 1.3m 1.1m 13.34m / 2.5m 3.8m 3.05m 2.4X0.9m 0.32m 3.8m 4.18/5.15m 2.37/3.78m 360° continuous                                    |
| 22m 19m 1.95m 1.3m 3m 14.53m 2.5m 3.8m 3.05m 2.4X0.9m 0.32m 3.8m 4.18/5.15m 2.37/3.78m                                                                            | 22m 19m 1.95m 1.3m 1.1m 13.34m / 2.5m 3.8m 3.05m 2.4X0.9m 0.32m 3.8m 4.18/5.15m 2.37/3.78m 360° continuous                                         |
| 19m 1,95m 1,95m 1.3m 3m 14,53m 12,23m 2.5m 3.8m 3.05m 2.4X0.9m 0.32m 3.8m 4.18/5.15m 2.37/3.78m 160° continuous +/-90°                                            | 19m 1.95m 1.95m 1.3m 1.1m 13.34m / 2.5m 3.8m 3.05m 2.4X0.9m 0.32m 3.8m 4.18/5.15m 2.37/3.78m 360° continuous                                       |
| 1.95m<br>1.3m<br>3m<br>14.53m<br>12.23m<br>2.5m<br>3.8m<br>3.05m<br>2.4X0.9m<br>0.32m<br>3.8m<br>4.18/5.15m<br>2.37/3.78m                                         | 1.95m 1.3m 1.1m 13.34m / 2.5m 3.8m 3.05m 2.4X0.9m 0.32m 3.8m 4.18/5.15m 2.37/3.78m 360° continuous                                                 |
| 1.3m<br>3m<br>14.53m<br>12.23m<br>2.5m<br>3.8m<br>3.05m<br>2.4X0.9m<br>0.32m<br>3.8m<br>4.18/5.15m<br>2.37/3.78m<br>160° continuous<br>+/-90°                     | 1.3m<br>1.1m<br>13.34m<br>/<br>2.5m<br>3.8m<br>3.05m<br>2.4X0.9m<br>0.32m<br>3.8m<br>4.18/5.15m<br>2.37/3.78m                                      |
| 3m<br>14.53m<br>12.23m<br>2.5m<br>3.8m<br>3.05m<br>2.4X0.9m<br>0.32m<br>3.8m<br>4.18/5.15m<br>2.37/3.78m                                                          | 1.1m<br>13.34m<br>/<br>2.5m<br>3.8m<br>3.05m<br>2.4X0.9m<br>0.32m<br>3.8m<br>4.18/5.15m<br>2.37/3.78m<br>360° continuous                           |
| 3m<br>14.53m<br>12.23m<br>2.5m<br>3.8m<br>3.05m<br>2.4X0.9m<br>0.32m<br>3.8m<br>4.18/5.15m<br>2.37/3.78m                                                          | 1.1m<br>13.34m<br>/<br>2.5m<br>3.8m<br>3.05m<br>2.4X0.9m<br>0.32m<br>3.8m<br>4.18/5.15m<br>2.37/3.78m<br>360° continuous                           |
| 14.53m<br>12.23m<br>2.5m<br>3.8m<br>3.05m<br>2.4X0.9m<br>0.32m<br>3.8m<br>4.18/5.15m<br>2.37/3.78m<br>160° continuous<br>+/-90°                                   | 13.34m / 2.5m 3.8m 3.05m 2.4X0.9m 0.32m 3.8m 4.18/5.15m 2.37/3.78m 360° continuous                                                                 |
| 12.23m<br>2.5m<br>3.8m<br>3.05m<br>2.4X0.9m<br>0.32m<br>3.8m<br>4.18/5.15m<br>2.37/3.78m<br>160° continuous<br>+/-90°                                             | / 2.5m<br>3.8m<br>3.05m<br>2.4X0.9m<br>0.32m<br>3.8m<br>4.18/5.15m<br>2.37/3.78m<br>360° continuous                                                |
| 2.5m<br>3.8m<br>3.05m<br>2.4X0.9m<br>0.32m<br>3.8m<br>4.18/5.15m<br>2.37/3.78m<br>160° continuous<br>+/-90°                                                       | 3.8m<br>3.05m<br>2.4X0.9m<br>0.32m<br>3.8m<br>4.18/5.15m<br>2.37/3.78m<br>360° continuou:<br>+/-90°                                                |
| 3.8m<br>3.05m<br>2.4X0.9m<br>0.32m<br>3.8m<br>4.18/5.15m<br>2.37/3.78m<br>160° continuous<br>+/-90°                                                               | 3.8m<br>3.05m<br>2.4X0.9m<br>0.32m<br>3.8m<br>4.18/5.15m<br>2.37/3.78m<br>360° continuou:<br>+/-90°                                                |
| 3.05m<br>2. 4X0. 9m<br>0.32m<br>3.8m<br>4.18/5.15m<br>2.37/3.78m<br>660° continuous<br>+/-90°                                                                     | 3.05m<br>2.4X0.9m<br>0.32m<br>3.8m<br>4.18/5.15m<br>2.37/3.78m<br>360° continuou:<br>+/-90°                                                        |
| 2. 4X0. 9m<br>0.32m<br>3.8m<br>4.18/5.15m<br>2.37/3.78m<br>660° continuous<br>+/-90°                                                                              | 2. 4X0. 9m<br>0.32m<br>3.8m<br>4.18/5.15m<br>2.37/3.78m<br>360° continuou<br>+/-90°                                                                |
| 0.32m<br>3.8m<br>4.18/5.15m<br>2.37/3.78m<br>660° continuous<br>+/-90°                                                                                            | 0.32m<br>3.8m<br>4.18/5.15m<br>2.37/3.78m<br>360° continuou:<br>+/-90°                                                                             |
| 3.8m<br>4.18/5.15m<br>2.37/3.78m<br>360° continuous<br>+/-90°                                                                                                     | 3.8m<br>4.18/5.15m<br>2.37/3.78m<br>360° continuou<br>+/-90°                                                                                       |
| 4.18/5.15m<br>2.37/3.78m<br>160° continuous<br>+/-90°                                                                                                             | 4.18/5.15m<br>2.37/3.78m<br>360° continuou<br>+/-90°                                                                                               |
| 2.37/3.78m<br>60° continuous<br>+/-90°                                                                                                                            | 2.37/3.78m<br>360° continuou<br>+/-90°                                                                                                             |
| 2.37/3.78m<br>60° continuous<br>+/-90°                                                                                                                            | 2.37/3.78m<br>360° continuous<br>+/-90°                                                                                                            |
| +/-90"                                                                                                                                                            | +/-90"                                                                                                                                             |
|                                                                                                                                                                   |                                                                                                                                                    |
| +70° /-60°                                                                                                                                                        | 1                                                                                                                                                  |
|                                                                                                                                                                   |                                                                                                                                                    |
| VIII                                                                                                                                                              | 001 10000                                                                                                                                          |
| 62kw/2600rpm                                                                                                                                                      | 62kw/2600rpm                                                                                                                                       |
| Fuel                                                                                                                                                              | Fuel                                                                                                                                               |
| 5.1km/h                                                                                                                                                           | 5.1km/h                                                                                                                                            |
| ≤1.1km/h                                                                                                                                                          | ≤1,1km/h                                                                                                                                           |
| 40%                                                                                                                                                               | 40%                                                                                                                                                |
| 5"                                                                                                                                                                | 5"                                                                                                                                                 |
| 280L                                                                                                                                                              | 280L                                                                                                                                               |
| 150L                                                                                                                                                              | 150L                                                                                                                                               |
| 445/65-22.5                                                                                                                                                       | 445/65-22.5                                                                                                                                        |
| 18250kg                                                                                                                                                           | 18000kg                                                                                                                                            |
|                                                                                                                                                                   | 40%<br>5°<br>280L<br>150L                                                                                                                          |