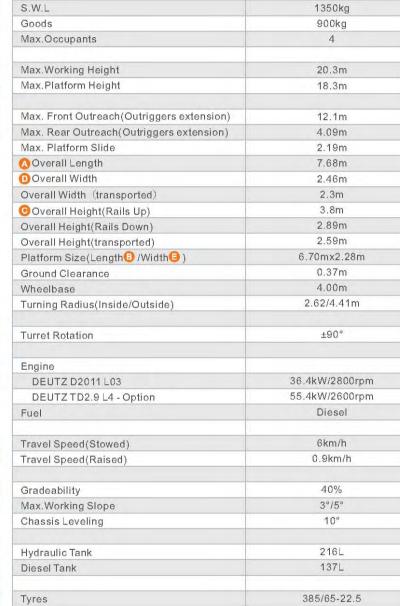

|  |
| Gradeability                   | 40%             |  |
| Maximum slope                  | 5°              |  |
| Hudraulic Tank                 | 170L            |  |
| Fuel Tank                      | 75L             |  |
| Tyre                           | 33*12-20        |  |











Multifunction



Gross Weight







Transport lock pin

Lift crane hook

# Standard equipment - Can Bus Technology - Proportional controls - Safety electric pump - Hour meter - Tilt sensor - 360" continuous turntable rotation - Self-leveling fork - Anti-restart engine protection - The glow plugs for cold starting - 4WD - Lift crane hook - European III emission engine - Hydraulic oil cooler - Solid tyres

## **GTBZ-SU**

Self-Propelled Telescopic Boom Lifts(Ultra Deck)



GTBZ20SU



CL. Dimi









**Platform Slide Movement** 



180° Platform Rotation









- Can Bus Technology
- Proportional Controls
- Safety Electric Pump
- Overload Sensor With Alarm
- Tilt Sensor
- 180° Platform Rotation
- Self-leveling Platform
- Onboard Diagnostic System
- Slide Platform
- Anti-restart Engine Protection
- The Glow Plugs For Cold Starting
- Chassis Auto-leveling
- Oscillating Axle
- European III Emission Engine
- Automatic Outriggers
- Hydraulic Oil Cooler
- Rough Terrain Foam-filled Tyres

- 4WD
- 4WS • Hom
- Hour Meter

#### **Options**

- Hydraulic Generator
- Hydraulic Compressor
- Hydraulic Water Pump
- AC Power To Platform
- Hydraulic Welder
- Platform Work Lights
- European IV Emission Engine

MACHINERY 22





**Automatic Outriggers** 

Weight



Gradeability

**BOOM LIFTS** 



1