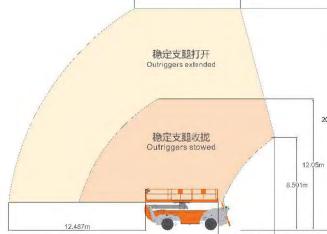

### **ZOOMLION**

| Model                                      | ZMP04                | ZMP06                |
|--------------------------------------------|----------------------|----------------------|
|                                            | Size                 |                      |
| Work height                                | 5.82m                | 7.91m                |
| A - Platform Height-Elevated               | 3.82m                | 5.91m                |
| B - Platform Height-Stowed                 | 0.6m                 | 0.6m                 |
| C - Platform Length                        | 1.02m                | 1.02m                |
| D - Platform Width                         | 0.76m                | 0.76m                |
| K-Platform Extension                       | 0.5m                 | 0.5m                 |
| E - Overall Height                         | 1.72m                | 1.99m                |
| F - Overall Length                         | 1.39m                | 1.39m                |
| G - Overall Width                          | 0.78m                | 0.78m                |
| H - Wheelbase                              | 1.06m                | 1.06m                |
| I - Ground Clearance (Stowed)              | 0.065m               | 0.065m               |
| J - Ground Clearance (Raised)              | 0.017m               | 0.017m               |
|                                            | Performance          |                      |
| Platform Capacity                          | 230kg                | 200kg                |
| Capacity on Deck Extension                 | 113kg                | 113kg                |
| Max. Number of Workers<br>(indoor/outdoor) | 2/1                  | 1/0                  |
| Drive Speed (Stowed)                       | 4km/h                | 4km/h                |
| Drive Speed (Raised)                       | 0.5km/h              | 0.5km/h              |
| Turning Radius (Inside)                    | 0.14m                | 0.14m                |
| Turning Radius (Outside)                   | 1.43m                | 1.43m                |
| Lifting Motor                              | 24V/2.5KW            | 24V/2.5KW            |
| Drive Motor                                | 24V/2×0.6KW          | 24V/2×0.6KW          |
| Up/Down Time                               | 16/18s               | 25/30s               |
| Gradeability                               | 25% (14°)            | 25% (14°)            |
| Max. Working Slope<br>(Lateral/Vertical)   | 1.5°/3°              | 1.5°/3°              |
| Control                                    | Proportional control | Proportional control |
| Drive                                      | Front wheels         | Front wheels         |
| Brake                                      | Front wheels         | Front wheels         |
| Tire                                       | Solid seamless tire  | Solid seamless tire  |
|                                            | Power                |                      |
| Battery                                    | 2×12V/120Ah          | 2×12V/120Ah          |
| Charger                                    | 24V/20A              | 24V/20A              |
|                                            | Weight               |                      |
| Gross                                      | 900kg                | 1085kg               |