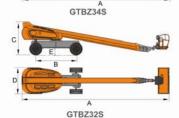

### **GTBZ (ULTRA BOOM)**

GTBZ43S

GTBZ42S

GTBZ40S

GTBZ40S

GTBZ36S

GTBZ42S

GTBZ38S

### **GTBZ-S**

### **Self-Propelled Telescopic Boom Lifts**

| 230kg 450kg 2 34m 31m 32m 29m 29m 19m 1,95m 1,37m 3,37m 14,53m 12,23m 2,5m 3,8m 3,05m 2,4X0,9m 0,32m 3,8m 4,18/5,15m 2,37/3,78m 160° continuous +/-90° +70° /-60° | 340kg 450kg 2  32m 29m 30m 27m 22m 19m 1.95m 1.3m 1.1.1m 13.34m / 2.5m 3.8m 3.05m 2.4X0.9m 0.32m 3.8m 4.18/5.15m 2.37/3.78m 360° continuous +/-90° |
|-------------------------------------------------------------------------------------------------------------------------------------------------------------------|----------------------------------------------------------------------------------------------------------------------------------------------------|
| 450kg 2  34m 31m 32m 29m  22m 19m 1,95m 1,35m 14,53m 12,23m 2.5m 3.8m 3.05m 2.4X0.9m 0.32m 3.05m 2.4X0.9m 0.32m 3.27/3.78m 160° continuous +/-90°                 | 450kg 2 32m 29m 30m 27m 27m 22m 19m 1.95m 1.3m 1.1m 3.34m / 2.5m 3.8m 3.05m 2.4X0.9m 0.32m 3.8m 4.18/5.15m 2.37/3.78m 360° continuous              |
| 2  34m 31m 32m 29m 29m 22m 19m 1.95m 1.3m 3m 14.53m 2.25m 3.8m 3.05m 2.4X0.9m 0.32m 3.8m 4.18/5.15m 2.37/3.78m                                                    | 2 32m 29m 30m 27m 27m 22m 19m 1.95m 1.3m 1.1m 13.34m / 2.5m 3.8m 3.05m 2.4X0.9m 0.32m 3.8m 4.18/5.15m 2.37/3.78m 360° continuous                   |
| 34m<br>31m<br>32m<br>29m<br>22m<br>19m<br>1.95m<br>1.3m<br>3m<br>14.53m<br>12.23m<br>2.5m<br>3.05m<br>2.4X0.9m<br>0.32m<br>3.8m<br>4.18/5.15m<br>2.37/3.78m       | 32m 29m 30m 27m  22m 19m 1.95m 1.3m 1.1m 13.34m / 2.5m 3.8m 3.05m 2.4X0.9m 0.32m 3.8m 4.18/5.15m 2.37/3.78m  360° continuous                       |
| 31m<br>32m<br>29m<br>22m<br>19m<br>1.95m<br>1.3m<br>3m<br>14.53m<br>12.23m<br>2.5m<br>3.8m<br>3.05m<br>2.4X0.9m<br>0.32m<br>3.8m<br>4.18/5.15m<br>2.37/3.78m      | 29m 30m 27m 22m 19m 1.95m 1.3m 1.1m 13.34m / 2.5m 3.8m 3.05m 2.4X0.9m 0.32m 3.8m 4.18/5.15m 2.37/3.78m 360° continuous                             |
| 32m 29m 29m 22m 19m 1.95m 1.3m 3.m 14.53m 12.23m 2.5m 3.8m 3.05m 2.4X0.9m 0.32m 3.8m 4.18/5.15m 2.37/3.78m 160° continuous +/-90°                                 | 30m<br>27m<br>22m<br>19m<br>1.95m<br>1.3m<br>1.1m<br>13.34m<br>/<br>2.5m<br>3.8m<br>3.05m<br>2.4X0.9m<br>0.32m<br>3.8m<br>4.18/5.15m<br>2.37/3.78m |
| 29m  22m 19m 1,95m 1,95m 1.3m 3m 14.53m 12.23m 2.5m 3.8m 3.05m 2.4X0.9m 0.32m 3.8m 4.18/5.15m 2.37/3.78m                                                          | 27m  22m 19m 1.95m 1.3m 1.1m 13.34m / 2.5m 3.8m 3.05m 2.4X0.9m 0.32m 3.8m 4.18/5.15m 2.37/3.78m 360° continuous                                    |
| 22m 19m 1.95m 1.3m 3m 14.53m 2.5m 3.8m 3.05m 2.4X0.9m 0.32m 3.8m 4.18/5.15m 2.37/3.78m                                                                            | 22m 19m 1.95m 1.3m 1.1m 13.34m / 2.5m 3.8m 3.05m 2.4X0.9m 0.32m 3.8m 4.18/5.15m 2.37/3.78m 360° continuous                                         |
| 19m 1,95m 1,95m 1.3m 3m 14,53m 12,23m 2.5m 3.8m 3.05m 2.4X0.9m 0.32m 3.8m 4.18/5.15m 2.37/3.78m 160° continuous +/-90°                                            | 19m 1.95m 1.95m 1.3m 1.1m 13.34m / 2.5m 3.8m 3.05m 2.4X0.9m 0.32m 3.8m 4.18/5.15m 2.37/3.78m 360° continuous                                       |
| 1.95m<br>1.3m<br>3m<br>14.53m<br>12.23m<br>2.5m<br>3.8m<br>3.05m<br>2.4X0.9m<br>0.32m<br>3.8m<br>4.18/5.15m<br>2.37/3.78m                                         | 1.95m 1.3m 1.1m 13.34m / 2.5m 3.8m 3.05m 2.4X0.9m 0.32m 3.8m 4.18/5.15m 2.37/3.78m 360° continuous                                                 |
| 1.3m<br>3m<br>14.53m<br>12.23m<br>2.5m<br>3.8m<br>3.05m<br>2.4X0.9m<br>0.32m<br>3.8m<br>4.18/5.15m<br>2.37/3.78m<br>160° continuous<br>+/-90°                     | 1.3m<br>1.1m<br>13.34m<br>/<br>2.5m<br>3.8m<br>3.05m<br>2.4X0.9m<br>0.32m<br>3.8m<br>4.18/5.15m<br>2.37/3.78m                                      |
| 3m<br>14.53m<br>12.23m<br>2.5m<br>3.8m<br>3.05m<br>2.4X0.9m<br>0.32m<br>3.8m<br>4.18/5.15m<br>2.37/3.78m                                                          | 1.1m<br>13.34m<br>/<br>2.5m<br>3.8m<br>3.05m<br>2.4X0.9m<br>0.32m<br>3.8m<br>4.18/5.15m<br>2.37/3.78m<br>360° continuous                           |
| 3m<br>14.53m<br>12.23m<br>2.5m<br>3.8m<br>3.05m<br>2.4X0.9m<br>0.32m<br>3.8m<br>4.18/5.15m<br>2.37/3.78m                                                          | 1.1m<br>13.34m<br>/<br>2.5m<br>3.8m<br>3.05m<br>2.4X0.9m<br>0.32m<br>3.8m<br>4.18/5.15m<br>2.37/3.78m<br>360° continuous                           |
| 14.53m<br>12.23m<br>2.5m<br>3.8m<br>3.05m<br>2.4X0.9m<br>0.32m<br>3.8m<br>4.18/5.15m<br>2.37/3.78m<br>160° continuous<br>+/-90°                                   | 13.34m / 2.5m 3.8m 3.05m 2.4X0.9m 0.32m 3.8m 4.18/5.15m 2.37/3.78m 360° continuous                                                                 |
| 12.23m<br>2.5m<br>3.8m<br>3.05m<br>2.4X0.9m<br>0.32m<br>3.8m<br>4.18/5.15m<br>2.37/3.78m<br>160° continuous<br>+/-90°                                             | / 2.5m<br>3.8m<br>3.05m<br>2.4X0.9m<br>0.32m<br>3.8m<br>4.18/5.15m<br>2.37/3.78m<br>360° continuous                                                |
| 2.5m<br>3.8m<br>3.05m<br>2.4X0.9m<br>0.32m<br>3.8m<br>4.18/5.15m<br>2.37/3.78m<br>160° continuous<br>+/-90°                                                       | 3.8m<br>3.05m<br>2.4X0.9m<br>0.32m<br>3.8m<br>4.18/5.15m<br>2.37/3.78m<br>360° continuou:<br>+/-90°                                                |
| 3.8m<br>3.05m<br>2.4X0.9m<br>0.32m<br>3.8m<br>4.18/5.15m<br>2.37/3.78m<br>160° continuous<br>+/-90°                                                               | 3.8m<br>3.05m<br>2.4X0.9m<br>0.32m<br>3.8m<br>4.18/5.15m<br>2.37/3.78m<br>360° continuou:<br>+/-90°                                                |
| 3.05m<br>2. 4X0. 9m<br>0.32m<br>3.8m<br>4.18/5.15m<br>2.37/3.78m<br>660° continuous<br>+/-90°                                                                     | 3.05m<br>2.4X0.9m<br>0.32m<br>3.8m<br>4.18/5.15m<br>2.37/3.78m<br>360° continuou:<br>+/-90°                                                        |
| 2. 4X0. 9m<br>0.32m<br>3.8m<br>4.18/5.15m<br>2.37/3.78m<br>660° continuous<br>+/-90°                                                                              | 2. 4X0. 9m<br>0.32m<br>3.8m<br>4.18/5.15m<br>2.37/3.78m<br>360° continuou<br>+/-90°                                                                |
| 0.32m<br>3.8m<br>4.18/5.15m<br>2.37/3.78m<br>660° continuous<br>+/-90°                                                                                            | 0.32m<br>3.8m<br>4.18/5.15m<br>2.37/3.78m<br>360° continuou:<br>+/-90°                                                                             |
| 3.8m<br>4.18/5.15m<br>2.37/3.78m<br>360° continuous<br>+/-90°                                                                                                     | 3.8m<br>4.18/5.15m<br>2.37/3.78m<br>360° continuou<br>+/-90°                                                                                       |
| 4.18/5.15m<br>2.37/3.78m<br>160° continuous<br>+/-90°                                                                                                             | 4.18/5.15m<br>2.37/3.78m<br>360° continuou<br>+/-90°                                                                                               |
| 2.37/3.78m<br>60° continuous<br>+/-90°                                                                                                                            | 2.37/3.78m<br>360° continuou<br>+/-90°                                                                                                             |
| 2.37/3.78m<br>60° continuous<br>+/-90°                                                                                                                            | 2.37/3.78m<br>360° continuous<br>+/-90°                                                                                                            |
| +/-90"                                                                                                                                                            | +/-90"                                                                                                                                             |
|                                                                                                                                                                   |                                                                                                                                                    |
| +70° /-60°                                                                                                                                                        | 1                                                                                                                                                  |
|                                                                                                                                                                   |                                                                                                                                                    |
| VIII                                                                                                                                                              | 001 10000                                                                                                                                          |
| 62kw/2600rpm                                                                                                                                                      | 62kw/2600rpm                                                                                                                                       |
| Fuel                                                                                                                                                              | Fuel                                                                                                                                               |
| 5.1km/h                                                                                                                                                           | 5.1km/h                                                                                                                                            |
| ≤1.1km/h                                                                                                                                                          | ≤1,1km/h                                                                                                                                           |
| 40%                                                                                                                                                               | 40%                                                                                                                                                |
| 5"                                                                                                                                                                | 5"                                                                                                                                                 |
| 280L                                                                                                                                                              | 280L                                                                                                                                               |
| 150L                                                                                                                                                              | 150L                                                                                                                                               |
| 445/65-22.5                                                                                                                                                       | 445/65-22.5                                                                                                                                        |
| 18250kg                                                                                                                                                           | 18000kg                                                                                                                                            |
|                                                                                                                                                                   | 40%<br>5°<br>280L<br>150L                                                                                                                          |