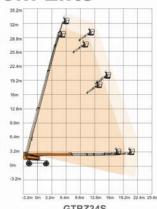

### **GTBZ (ULTRA BOOM)**

GTBZ43S

GTBZ42S

GTBZ40S

GTBZ40S

GTBZ36S

GTBZ42S

GTBZ38S

### **Self-Propelled Telescopic Boom Lifts**

| 230kg 450kg 2 34m 31m 32m 29m 29m 19m 1,95m 1,37m 3,37m 14,53m 12,23m 2,5m 3,8m 3,05m 2,4X0,9m 0,32m 3,8m 4,18/5,15m 2,37/3,78m 160° continuous +/-90° +70° /-60° | 340kg 450kg 2  32m 29m 30m 27m 22m 19m 1.95m 1.3m 1.1.1m 13.34m / 2.5m 3.8m 3.05m 2.4X0.9m 0.32m 3.8m 4.18/5.15m 2.37/3.78m 360° continuous +/-90° |
|-------------------------------------------------------------------------------------------------------------------------------------------------------------------|----------------------------------------------------------------------------------------------------------------------------------------------------|
| 450kg 2  34m 31m 32m 29m  22m 19m 1,95m 1,35m 14,53m 12,23m 2.5m 3.8m 3.05m 2.4X0.9m 0.32m 3.05m 2.4X0.9m 0.32m 3.27/3.78m 160° continuous +/-90°                 | 450kg 2 32m 29m 30m 27m 27m 22m 19m 1.95m 1.3m 1.1m 3.34m / 2.5m 3.8m 3.05m 2.4X0.9m 0.32m 3.8m 4.18/5.15m 2.37/3.78m 360° continuous              |
| 2  34m 31m 32m 29m 29m 22m 19m 1.95m 1.3m 3m 14.53m 2.25m 3.8m 3.05m 2.4X0.9m 0.32m 3.8m 4.18/5.15m 2.37/3.78m                                                    | 2 32m 29m 30m 27m 27m 22m 19m 1.95m 1.3m 1.1m 13.34m / 2.5m 3.8m 3.05m 2.4X0.9m 0.32m 3.8m 4.18/5.15m 2.37/3.78m 360° continuous                   |
| 34m<br>31m<br>32m<br>29m<br>22m<br>19m<br>1.95m<br>1.3m<br>3m<br>14.53m<br>12.23m<br>2.5m<br>3.05m<br>2.4X0.9m<br>0.32m<br>3.8m<br>4.18/5.15m<br>2.37/3.78m       | 32m 29m 30m 27m  22m 19m 1.95m 1.3m 1.1m 13.34m / 2.5m 3.8m 3.05m 2.4X0.9m 0.32m 3.8m 4.18/5.15m 2.37/3.78m  360° continuous                       |
| 31m<br>32m<br>29m<br>22m<br>19m<br>1.95m<br>1.3m<br>3m<br>14.53m<br>12.23m<br>2.5m<br>3.8m<br>3.05m<br>2.4X0.9m<br>0.32m<br>3.8m<br>4.18/5.15m<br>2.37/3.78m      | 29m 30m 27m 22m 19m 1.95m 1.3m 1.1m 13.34m / 2.5m 3.8m 3.05m 2.4X0.9m 0.32m 3.8m 4.18/5.15m 2.37/3.78m 360° continuous                             |
| 32m 29m 29m 22m 19m 1.95m 1.3m 3.m 14.53m 12.23m 2.5m 3.8m 3.05m 2.4X0.9m 0.32m 3.8m 4.18/5.15m 2.37/3.78m 160° continuous +/-90°                                 | 30m<br>27m<br>22m<br>19m<br>1.95m<br>1.3m<br>1.1m<br>13.34m<br>/<br>2.5m<br>3.8m<br>3.05m<br>2.4X0.9m<br>0.32m<br>3.8m<br>4.18/5.15m<br>2.37/3.78m |
| 29m  22m 19m 1,95m 1,95m 1.3m 3m 14.53m 12.23m 2.5m 3.8m 3.05m 2.4X0.9m 0.32m 3.8m 4.18/5.15m 2.37/3.78m                                                          | 27m  22m 19m 1.95m 1.3m 1.1m 13.34m / 2.5m 3.8m 3.05m 2.4X0.9m 0.32m 3.8m 4.18/5.15m 2.37/3.78m 360° continuous                                    |
| 22m 19m 1.95m 1.3m 3m 14.53m 2.5m 3.8m 3.05m 2.4X0.9m 0.32m 3.8m 4.18/5.15m 2.37/3.78m                                                                            | 22m 19m 1.95m 1.3m 1.1m 13.34m / 2.5m 3.8m 3.05m 2.4X0.9m 0.32m 3.8m 4.18/5.15m 2.37/3.78m 360° continuous                                         |
| 19m 1,95m 1,95m 1.3m 3m 14,53m 12,23m 2.5m 3.8m 3.05m 2.4X0.9m 0.32m 3.8m 4.18/5.15m 2.37/3.78m 160° continuous +/-90°                                            | 19m 1.95m 1.95m 1.3m 1.1m 13.34m / 2.5m 3.8m 3.05m 2.4X0.9m 0.32m 3.8m 4.18/5.15m 2.37/3.78m 360° continuous                                       |
| 1.95m<br>1.3m<br>3m<br>14.53m<br>12.23m<br>2.5m<br>3.8m<br>3.05m<br>2.4X0.9m<br>0.32m<br>3.8m<br>4.18/5.15m<br>2.37/3.78m                                         | 1.95m 1.3m 1.1m 13.34m / 2.5m 3.8m 3.05m 2.4X0.9m 0.32m 3.8m 4.18/5.15m 2.37/3.78m 360° continuous                                                 |
| 1.3m<br>3m<br>14.53m<br>12.23m<br>2.5m<br>3.8m<br>3.05m<br>2.4X0.9m<br>0.32m<br>3.8m<br>4.18/5.15m<br>2.37/3.78m<br>160° continuous<br>+/-90°                     | 1.3m<br>1.1m<br>13.34m<br>/<br>2.5m<br>3.8m<br>3.05m<br>2.4X0.9m<br>0.32m<br>3.8m<br>4.18/5.15m<br>2.37/3.78m                                      |
| 3m<br>14.53m<br>12.23m<br>2.5m<br>3.8m<br>3.05m<br>2.4X0.9m<br>0.32m<br>3.8m<br>4.18/5.15m<br>2.37/3.78m                                                          | 1.1m<br>13.34m<br>/<br>2.5m<br>3.8m<br>3.05m<br>2.4X0.9m<br>0.32m<br>3.8m<br>4.18/5.15m<br>2.37/3.78m<br>360° continuous                           |
| 3m<br>14.53m<br>12.23m<br>2.5m<br>3.8m<br>3.05m<br>2.4X0.9m<br>0.32m<br>3.8m<br>4.18/5.15m<br>2.37/3.78m                                                          | 1.1m<br>13.34m<br>/<br>2.5m<br>3.8m<br>3.05m<br>2.4X0.9m<br>0.32m<br>3.8m<br>4.18/5.15m<br>2.37/3.78m<br>360° continuous                           |
| 14.53m<br>12.23m<br>2.5m<br>3.8m<br>3.05m<br>2.4X0.9m<br>0.32m<br>3.8m<br>4.18/5.15m<br>2.37/3.78m<br>160° continuous<br>+/-90°                                   | 13.34m / 2.5m 3.8m 3.05m 2.4X0.9m 0.32m 3.8m 4.18/5.15m 2.37/3.78m 360° continuous                                                                 |
| 12.23m<br>2.5m<br>3.8m<br>3.05m<br>2.4X0.9m<br>0.32m<br>3.8m<br>4.18/5.15m<br>2.37/3.78m<br>160° continuous<br>+/-90°                                             | / 2.5m<br>3.8m<br>3.05m<br>2.4X0.9m<br>0.32m<br>3.8m<br>4.18/5.15m<br>2.37/3.78m<br>360° continuous                                                |
| 2.5m<br>3.8m<br>3.05m<br>2.4X0.9m<br>0.32m<br>3.8m<br>4.18/5.15m<br>2.37/3.78m<br>160° continuous<br>+/-90°                                                       | 3.8m<br>3.05m<br>2.4X0.9m<br>0.32m<br>3.8m<br>4.18/5.15m<br>2.37/3.78m<br>360° continuou:<br>+/-90°                                                |
| 3.8m<br>3.05m<br>2.4X0.9m<br>0.32m<br>3.8m<br>4.18/5.15m<br>2.37/3.78m<br>160° continuous<br>+/-90°                                                               | 3.8m<br>3.05m<br>2.4X0.9m<br>0.32m<br>3.8m<br>4.18/5.15m<br>2.37/3.78m<br>360° continuou:<br>+/-90°                                                |
| 3.05m<br>2. 4X0. 9m<br>0.32m<br>3.8m<br>4.18/5.15m<br>2.37/3.78m<br>660° continuous<br>+/-90°                                                                     | 3.05m<br>2.4X0.9m<br>0.32m<br>3.8m<br>4.18/5.15m<br>2.37/3.78m<br>360° continuou:<br>+/-90°                                                        |
| 2. 4X0. 9m<br>0.32m<br>3.8m<br>4.18/5.15m<br>2.37/3.78m<br>660° continuous<br>+/-90°                                                                              | 2. 4X0. 9m<br>0.32m<br>3.8m<br>4.18/5.15m<br>2.37/3.78m<br>360° continuou<br>+/-90°                                                                |
| 0.32m<br>3.8m<br>4.18/5.15m<br>2.37/3.78m<br>660° continuous<br>+/-90°                                                                                            | 0.32m<br>3.8m<br>4.18/5.15m<br>2.37/3.78m<br>360° continuou:<br>+/-90°                                                                             |
| 3.8m<br>4.18/5.15m<br>2.37/3.78m<br>360° continuous<br>+/-90°                                                                                                     | 3.8m<br>4.18/5.15m<br>2.37/3.78m<br>360° continuou<br>+/-90°                                                                                       |
| 4.18/5.15m<br>2.37/3.78m<br>160° continuous<br>+/-90°                                                                                                             | 4.18/5.15m<br>2.37/3.78m<br>360° continuou<br>+/-90°                                                                                               |
| 2.37/3.78m<br>60° continuous<br>+/-90°                                                                                                                            | 2.37/3.78m<br>360° continuou<br>+/-90°                                                                                                             |
| 2.37/3.78m<br>60° continuous<br>+/-90°                                                                                                                            | 2.37/3.78m<br>360° continuous<br>+/-90°                                                                                                            |
| +/-90"                                                                                                                                                            | +/-90"                                                                                                                                             |
|                                                                                                                                                                   |                                                                                                                                                    |
| +70° /-60°                                                                                                                                                        | 1                                                                                                                                                  |
|                                                                                                                                                                   |                                                                                                                                                    |
| VIII                                                                                                                                                              | 001 10000                                                                                                                                          |
| 62kw/2600rpm                                                                                                                                                      | 62kw/2600rpm                                                                                                                                       |
| Fuel                                                                                                                                                              | Fuel                                                                                                                                               |
| 5.1km/h                                                                                                                                                           | 5.1km/h                                                                                                                                            |
| ≤1.1km/h                                                                                                                                                          | ≤1,1km/h                                                                                                                                           |
| 40%                                                                                                                                                               | 40%                                                                                                                                                |
| 5"                                                                                                                                                                | 5"                                                                                                                                                 |
| 280L                                                                                                                                                              | 280L                                                                                                                                               |
| 150L                                                                                                                                                              | 150L                                                                                                                                               |
| 445/65-22.5                                                                                                                                                       | 445/65-22.5                                                                                                                                        |
| 18250kg                                                                                                                                                           | 18000kg                                                                                                                                            |
|                                                                                                                                                                   | 40%<br>5°<br>280L<br>150L                                                                                                                          |