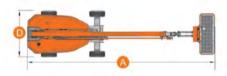

### **ZOOMLION**

| Model                                      | ZMP04                | ZMP06                |
|--------------------------------------------|----------------------|----------------------|
|                                            | Size                 |                      |
| Work height                                | 5.82m                | 7.91m                |
| A - Platform Height-Elevated               | 3.82m                | 5.91m                |
| B - Platform Height-Stowed                 | 0.6m                 | 0.6m                 |
| C - Platform Length                        | 1.02m                | 1.02m                |
| D - Platform Width                         | 0.76m                | 0.76m                |
| K-Platform Extension                       | 0.5m                 | 0.5m                 |
| E - Overall Height                         | 1.72m                | 1.99m                |
| F - Overall Length                         | 1.39m                | 1.39m                |
| G - Overall Width                          | 0.78m                | 0.78m                |
| H - Wheelbase                              | 1.06m                | 1.06m                |
| I - Ground Clearance (Stowed)              | 0.065m               | 0.065m               |
| J - Ground Clearance (Raised)              | 0.017m               | 0.017m               |
|                                            | Performance          |                      |
| Platform Capacity                          | 230kg                | 200kg                |
| Capacity on Deck Extension                 | 113kg                | 113kg                |
| Max. Number of Workers<br>(indoor/outdoor) | 2/1                  | 1/0                  |
| Drive Speed (Stowed)                       | 4km/h                | 4km/h                |
| Drive Speed (Raised)                       | 0.5km/h              | 0.5km/h              |
| Turning Radius (Inside)                    | 0.14m                | 0.14m                |
| Turning Radius (Outside)                   | 1.43m                | 1.43m                |
| Lifting Motor                              | 24V/2.5KW            | 24V/2.5KW            |
| Drive Motor                                | 24V/2×0.6KW          | 24V/2×0.6KW          |
| Up/Down Time                               | 16/18s               | 25/30s               |
| Gradeability                               | 25% (14°)            | 25% (14°)            |
| Max. Working Slope<br>(Lateral/Vertical)   | 1.5°/3°              | 1.5°/3°              |
| Control                                    | Proportional control | Proportional control |
| Drive                                      | Front wheels         | Front wheels         |
| Brake                                      | Front wheels         | Front wheels         |
| Tire                                       | Solid seamless tire  | Solid seamless tire  |
|                                            | Power                |                      |
| Battery                                    | 2×12V/120Ah          | 2×12V/120Ah          |
| Charger                                    | 24V/20A              | 24V/20A              |
|                                            | Weight               |                      |
| Gross                                      | 900kg                | 1085kg               |