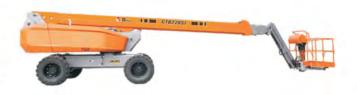

### **GTBZ (ULTRA BOOM)**

GTBZ43S

GTBZ42S

GTBZ40S

GTBZ40S

GTBZ36S

GTBZ42S

GTBZ38S

### **GTBZ-S**

### **Self-Propelled Telescopic Boom Lifts**

| 230kg 450kg 2 34m 31m 32m 29m 29m 19m 1,95m 1,37m 3,37m 14,53m 12,23m 2,5m 3,8m 3,05m 2,4X0,9m 0,32m 3,8m 4,18/5,15m 2,37/3,78m 160° continuous +/-90° +70° /-60° | 340kg 450kg 2  32m 29m 30m 27m 22m 19m 1.95m 1.3m 1.1.1m 13.34m / 2.5m 3.8m 3.05m 2.4X0.9m 0.32m 3.8m 4.18/5.15m 2.37/3.78m 360° continuous +/-90° |
|-------------------------------------------------------------------------------------------------------------------------------------------------------------------|----------------------------------------------------------------------------------------------------------------------------------------------------|
| 450kg 2  34m 31m 32m 29m  22m 19m 1,95m 1,35m 14,53m 12,23m 2.5m 3.8m 3.05m 2.4X0.9m 0.32m 3.05m 2.4X0.9m 0.32m 3.27/3.78m 160° continuous +/-90°                 | 450kg 2 32m 29m 30m 27m 27m 22m 19m 1.95m 1.3m 1.1m 3.34m / 2.5m 3.8m 3.05m 2.4X0.9m 0.32m 3.8m 4.18/5.15m 2.37/3.78m 360° continuous              |
| 2  34m 31m 32m 29m 29m 22m 19m 1.95m 1.3m 3m 14.53m 2.25m 3.8m 3.05m 2.4X0.9m 0.32m 3.8m 4.18/5.15m 2.37/3.78m                                                    | 2 32m 29m 30m 27m 27m 22m 19m 1.95m 1.3m 1.1m 13.34m / 2.5m 3.8m 3.05m 2.4X0.9m 0.32m 3.8m 4.18/5.15m 2.37/3.78m 360° continuous                   |
| 34m<br>31m<br>32m<br>29m<br>22m<br>19m<br>1.95m<br>1.3m<br>3m<br>14.53m<br>12.23m<br>2.5m<br>3.05m<br>2.4X0.9m<br>0.32m<br>3.8m<br>4.18/5.15m<br>2.37/3.78m       | 32m 29m 30m 27m  22m 19m 1.95m 1.3m 1.1m 13.34m / 2.5m 3.8m 3.05m 2.4X0.9m 0.32m 3.8m 4.18/5.15m 2.37/3.78m  360° continuous                       |
| 31m<br>32m<br>29m<br>22m<br>19m<br>1.95m<br>1.3m<br>3m<br>14.53m<br>12.23m<br>2.5m<br>3.8m<br>3.05m<br>2.4X0.9m<br>0.32m<br>3.8m<br>4.18/5.15m<br>2.37/3.78m      | 29m 30m 27m 22m 19m 1.95m 1.3m 1.1m 13.34m / 2.5m 3.8m 3.05m 2.4X0.9m 0.32m 3.8m 4.18/5.15m 2.37/3.78m 360° continuous                             |
| 32m 29m 29m 22m 19m 1.95m 1.3m 3.m 14.53m 12.23m 2.5m 3.8m 3.05m 2.4X0.9m 0.32m 3.8m 4.18/5.15m 2.37/3.78m 160° continuous +/-90°                                 | 30m<br>27m<br>22m<br>19m<br>1.95m<br>1.3m<br>1.1m<br>13.34m<br>/<br>2.5m<br>3.8m<br>3.05m<br>2.4X0.9m<br>0.32m<br>3.8m<br>4.18/5.15m<br>2.37/3.78m |
| 29m  22m 19m 1,95m 1,95m 1.3m 3m 14.53m 12.23m 2.5m 3.8m 3.05m 2.4X0.9m 0.32m 3.8m 4.18/5.15m 2.37/3.78m                                                          | 27m  22m 19m 1.95m 1.3m 1.1m 13.34m / 2.5m 3.8m 3.05m 2.4X0.9m 0.32m 3.8m 4.18/5.15m 2.37/3.78m 360° continuous                                    |
| 22m 19m 1.95m 1.3m 3m 14.53m 2.5m 3.8m 3.05m 2.4X0.9m 0.32m 3.8m 4.18/5.15m 2.37/3.78m                                                                            | 22m 19m 1.95m 1.3m 1.1m 13.34m / 2.5m 3.8m 3.05m 2.4X0.9m 0.32m 3.8m 4.18/5.15m 2.37/3.78m 360° continuous                                         |
| 19m 1,95m 1,95m 1.3m 3m 14,53m 12,23m 2.5m 3.8m 3.05m 2.4X0.9m 0.32m 3.8m 4.18/5.15m 2.37/3.78m 160° continuous +/-90°                                            | 19m 1.95m 1.95m 1.3m 1.1m 13.34m / 2.5m 3.8m 3.05m 2.4X0.9m 0.32m 3.8m 4.18/5.15m 2.37/3.78m 360° continuous                                       |
| 1.95m<br>1.3m<br>3m<br>14.53m<br>12.23m<br>2.5m<br>3.8m<br>3.05m<br>2.4X0.9m<br>0.32m<br>3.8m<br>4.18/5.15m<br>2.37/3.78m                                         | 1.95m 1.3m 1.1m 13.34m / 2.5m 3.8m 3.05m 2.4X0.9m 0.32m 3.8m 4.18/5.15m 2.37/3.78m 360° continuous                                                 |
| 1.3m<br>3m<br>14.53m<br>12.23m<br>2.5m<br>3.8m<br>3.05m<br>2.4X0.9m<br>0.32m<br>3.8m<br>4.18/5.15m<br>2.37/3.78m<br>160° continuous<br>+/-90°                     | 1.3m<br>1.1m<br>13.34m<br>/<br>2.5m<br>3.8m<br>3.05m<br>2.4X0.9m<br>0.32m<br>3.8m<br>4.18/5.15m<br>2.37/3.78m                                      |
| 3m<br>14.53m<br>12.23m<br>2.5m<br>3.8m<br>3.05m<br>2.4X0.9m<br>0.32m<br>3.8m<br>4.18/5.15m<br>2.37/3.78m                                                          | 1.1m<br>13.34m<br>/<br>2.5m<br>3.8m<br>3.05m<br>2.4X0.9m<br>0.32m<br>3.8m<br>4.18/5.15m<br>2.37/3.78m<br>360° continuous                           |
| 3m<br>14.53m<br>12.23m<br>2.5m<br>3.8m<br>3.05m<br>2.4X0.9m<br>0.32m<br>3.8m<br>4.18/5.15m<br>2.37/3.78m                                                          | 1.1m<br>13.34m<br>/<br>2.5m<br>3.8m<br>3.05m<br>2.4X0.9m<br>0.32m<br>3.8m<br>4.18/5.15m<br>2.37/3.78m<br>360° continuous                           |
| 14.53m<br>12.23m<br>2.5m<br>3.8m<br>3.05m<br>2.4X0.9m<br>0.32m<br>3.8m<br>4.18/5.15m<br>2.37/3.78m<br>160° continuous<br>+/-90°                                   | 13.34m / 2.5m 3.8m 3.05m 2.4X0.9m 0.32m 3.8m 4.18/5.15m 2.37/3.78m 360° continuous                                                                 |
| 12.23m<br>2.5m<br>3.8m<br>3.05m<br>2.4X0.9m<br>0.32m<br>3.8m<br>4.18/5.15m<br>2.37/3.78m<br>160° continuous<br>+/-90°                                             | / 2.5m<br>3.8m<br>3.05m<br>2.4X0.9m<br>0.32m<br>3.8m<br>4.18/5.15m<br>2.37/3.78m<br>360° continuous                                                |
| 2.5m<br>3.8m<br>3.05m<br>2.4X0.9m<br>0.32m<br>3.8m<br>4.18/5.15m<br>2.37/3.78m<br>160° continuous<br>+/-90°                                                       | 3.8m<br>3.05m<br>2.4X0.9m<br>0.32m<br>3.8m<br>4.18/5.15m<br>2.37/3.78m<br>360° continuou:<br>+/-90°                                                |
| 3.8m<br>3.05m<br>2.4X0.9m<br>0.32m<br>3.8m<br>4.18/5.15m<br>2.37/3.78m<br>160° continuous<br>+/-90°                                                               | 3.8m<br>3.05m<br>2.4X0.9m<br>0.32m<br>3.8m<br>4.18/5.15m<br>2.37/3.78m<br>360° continuou:<br>+/-90°                                                |
| 3.05m<br>2. 4X0. 9m<br>0.32m<br>3.8m<br>4.18/5.15m<br>2.37/3.78m<br>660° continuous<br>+/-90°                                                                     | 3.05m<br>2.4X0.9m<br>0.32m<br>3.8m<br>4.18/5.15m<br>2.37/3.78m<br>360° continuou:<br>+/-90°                                                        |
| 2. 4X0. 9m<br>0.32m<br>3.8m<br>4.18/5.15m<br>2.37/3.78m<br>660° continuous<br>+/-90°                                                                              | 2. 4X0. 9m<br>0.32m<br>3.8m<br>4.18/5.15m<br>2.37/3.78m<br>360° continuou<br>+/-90°                                                                |
| 0.32m<br>3.8m<br>4.18/5.15m<br>2.37/3.78m<br>660° continuous<br>+/-90°                                                                                            | 0.32m<br>3.8m<br>4.18/5.15m<br>2.37/3.78m<br>360° continuou:<br>+/-90°                                                                             |
| 3.8m<br>4.18/5.15m<br>2.37/3.78m<br>360° continuous<br>+/-90°                                                                                                     | 3.8m<br>4.18/5.15m<br>2.37/3.78m<br>360° continuou<br>+/-90°                                                                                       |
| 4.18/5.15m<br>2.37/3.78m<br>160° continuous<br>+/-90°                                                                                                             | 4.18/5.15m<br>2.37/3.78m<br>360° continuou<br>+/-90°                                                                                               |
| 2.37/3.78m<br>60° continuous<br>+/-90°                                                                                                                            | 2.37/3.78m<br>360° continuou<br>+/-90°                                                                                                             |
| 2.37/3.78m<br>60° continuous<br>+/-90°                                                                                                                            | 2.37/3.78m<br>360° continuous<br>+/-90°                                                                                                            |
| +/-90"                                                                                                                                                            | +/-90"                                                                                                                                             |
|                                                                                                                                                                   |                                                                                                                                                    |
| +70° /-60°                                                                                                                                                        | 1                                                                                                                                                  |
|                                                                                                                                                                   |                                                                                                                                                    |
| VIII                                                                                                                                                              | 001 10000                                                                                                                                          |
| 62kw/2600rpm                                                                                                                                                      | 62kw/2600rpm                                                                                                                                       |
| Fuel                                                                                                                                                              | Fuel                                                                                                                                               |
| 5.1km/h                                                                                                                                                           | 5.1km/h                                                                                                                                            |
| ≤1.1km/h                                                                                                                                                          | ≤1,1km/h                                                                                                                                           |
| 40%                                                                                                                                                               | 40%                                                                                                                                                |
| 5"                                                                                                                                                                | 5"                                                                                                                                                 |
| 280L                                                                                                                                                              | 280L                                                                                                                                               |
| 150L                                                                                                                                                              | 150L                                                                                                                                               |
| 445/65-22.5                                                                                                                                                       | 445/65-22.5                                                                                                                                        |
| 18250kg                                                                                                                                                           | 18000kg                                                                                                                                            |
|                                                                                                                                                                   | 40%<br>5°<br>280L<br>150L                                                                                                                          |