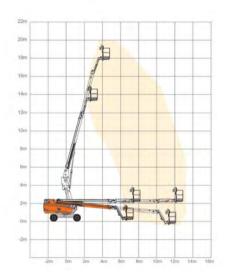

### **Self-Propelled Telescopic Boom Lifts**

| 230kg 450kg 2 34m 31m 32m 29m 29m 19m 1,95m 1,37m 3,37m 14,53m 12,23m 2,5m 3,8m 3,05m 2,4X0,9m 0,32m 3,8m 4,18/5,15m 2,37/3,78m 160° continuous +/-90° +70° /-60° | 340kg 450kg 2  32m 29m 30m 27m 22m 19m 1.95m 1.3m 1.1.1m 13.34m / 2.5m 3.8m 3.05m 2.4X0.9m 0.32m 3.8m 4.18/5.15m 2.37/3.78m 360° continuous +/-90° |
|-------------------------------------------------------------------------------------------------------------------------------------------------------------------|----------------------------------------------------------------------------------------------------------------------------------------------------|
| 450kg 2  34m 31m 32m 29m  22m 19m 1,95m 1,35m 14,53m 12,23m 2.5m 3.8m 3.05m 2.4X0.9m 0.32m 3.05m 2.4X0.9m 0.32m 3.27/3.78m 160° continuous +/-90°                 | 450kg 2 32m 29m 30m 27m 27m 22m 19m 1.95m 1.3m 1.1m 3.34m / 2.5m 3.8m 3.05m 2.4X0.9m 0.32m 3.8m 4.18/5.15m 2.37/3.78m 360° continuous              |
| 2  34m 31m 32m 29m 29m 22m 19m 1.95m 1.3m 3m 14.53m 2.25m 3.8m 3.05m 2.4X0.9m 0.32m 3.8m 4.18/5.15m 2.37/3.78m                                                    | 2 32m 29m 30m 27m 27m 22m 19m 1.95m 1.3m 1.1m 13.34m / 2.5m 3.8m 3.05m 2.4X0.9m 0.32m 3.8m 4.18/5.15m 2.37/3.78m 360° continuous                   |
| 34m<br>31m<br>32m<br>29m<br>22m<br>19m<br>1.95m<br>1.3m<br>3m<br>14.53m<br>12.23m<br>2.5m<br>3.05m<br>2.4X0.9m<br>0.32m<br>3.8m<br>4.18/5.15m<br>2.37/3.78m       | 32m 29m 30m 27m  22m 19m 1.95m 1.3m 1.1m 13.34m / 2.5m 3.8m 3.05m 2.4X0.9m 0.32m 3.8m 4.18/5.15m 2.37/3.78m  360° continuous                       |
| 31m<br>32m<br>29m<br>22m<br>19m<br>1.95m<br>1.3m<br>3m<br>14.53m<br>12.23m<br>2.5m<br>3.8m<br>3.05m<br>2.4X0.9m<br>0.32m<br>3.8m<br>4.18/5.15m<br>2.37/3.78m      | 29m 30m 27m 22m 19m 1.95m 1.3m 1.1m 13.34m / 2.5m 3.8m 3.05m 2.4X0.9m 0.32m 3.8m 4.18/5.15m 2.37/3.78m 360° continuous                             |
| 32m 29m 29m 22m 19m 1.95m 1.3m 3.m 14.53m 12.23m 2.5m 3.8m 3.05m 2.4X0.9m 0.32m 3.8m 4.18/5.15m 2.37/3.78m 160° continuous +/-90°                                 | 30m<br>27m<br>22m<br>19m<br>1.95m<br>1.3m<br>1.1m<br>13.34m<br>/<br>2.5m<br>3.8m<br>3.05m<br>2.4X0.9m<br>0.32m<br>3.8m<br>4.18/5.15m<br>2.37/3.78m |
| 29m  22m 19m 1,95m 1,95m 1.3m 3m 14.53m 12.23m 2.5m 3.8m 3.05m 2.4X0.9m 0.32m 3.8m 4.18/5.15m 2.37/3.78m                                                          | 27m  22m 19m 1.95m 1.3m 1.1m 13.34m / 2.5m 3.8m 3.05m 2.4X0.9m 0.32m 3.8m 4.18/5.15m 2.37/3.78m 360° continuous                                    |
| 22m 19m 1.95m 1.3m 3m 14.53m 2.5m 3.8m 3.05m 2.4X0.9m 0.32m 3.8m 4.18/5.15m 2.37/3.78m                                                                            | 22m 19m 1.95m 1.3m 1.1m 13.34m / 2.5m 3.8m 3.05m 2.4X0.9m 0.32m 3.8m 4.18/5.15m 2.37/3.78m 360° continuous                                         |
| 19m 1,95m 1,95m 1.3m 3m 14,53m 12,23m 2.5m 3.8m 3.05m 2.4X0.9m 0.32m 3.8m 4.18/5.15m 2.37/3.78m 160° continuous +/-90°                                            | 19m 1.95m 1.95m 1.3m 1.1m 13.34m / 2.5m 3.8m 3.05m 2.4X0.9m 0.32m 3.8m 4.18/5.15m 2.37/3.78m 360° continuous                                       |
| 1.95m<br>1.3m<br>3m<br>14.53m<br>12.23m<br>2.5m<br>3.8m<br>3.05m<br>2.4X0.9m<br>0.32m<br>3.8m<br>4.18/5.15m<br>2.37/3.78m                                         | 1.95m 1.3m 1.1m 13.34m / 2.5m 3.8m 3.05m 2.4X0.9m 0.32m 3.8m 4.18/5.15m 2.37/3.78m 360° continuous                                                 |
| 1.3m<br>3m<br>14.53m<br>12.23m<br>2.5m<br>3.8m<br>3.05m<br>2.4X0.9m<br>0.32m<br>3.8m<br>4.18/5.15m<br>2.37/3.78m<br>160° continuous<br>+/-90°                     | 1.3m<br>1.1m<br>13.34m<br>/<br>2.5m<br>3.8m<br>3.05m<br>2.4X0.9m<br>0.32m<br>3.8m<br>4.18/5.15m<br>2.37/3.78m                                      |
| 3m<br>14.53m<br>12.23m<br>2.5m<br>3.8m<br>3.05m<br>2.4X0.9m<br>0.32m<br>3.8m<br>4.18/5.15m<br>2.37/3.78m                                                          | 1.1m<br>13.34m<br>/<br>2.5m<br>3.8m<br>3.05m<br>2.4X0.9m<br>0.32m<br>3.8m<br>4.18/5.15m<br>2.37/3.78m<br>360° continuous                           |
| 3m<br>14.53m<br>12.23m<br>2.5m<br>3.8m<br>3.05m<br>2.4X0.9m<br>0.32m<br>3.8m<br>4.18/5.15m<br>2.37/3.78m                                                          | 1.1m<br>13.34m<br>/<br>2.5m<br>3.8m<br>3.05m<br>2.4X0.9m<br>0.32m<br>3.8m<br>4.18/5.15m<br>2.37/3.78m<br>360° continuous                           |
| 14.53m<br>12.23m<br>2.5m<br>3.8m<br>3.05m<br>2.4X0.9m<br>0.32m<br>3.8m<br>4.18/5.15m<br>2.37/3.78m<br>160° continuous<br>+/-90°                                   | 13.34m / 2.5m 3.8m 3.05m 2.4X0.9m 0.32m 3.8m 4.18/5.15m 2.37/3.78m 360° continuous                                                                 |
| 12.23m<br>2.5m<br>3.8m<br>3.05m<br>2.4X0.9m<br>0.32m<br>3.8m<br>4.18/5.15m<br>2.37/3.78m<br>160° continuous<br>+/-90°                                             | / 2.5m<br>3.8m<br>3.05m<br>2.4X0.9m<br>0.32m<br>3.8m<br>4.18/5.15m<br>2.37/3.78m<br>360° continuous                                                |
| 2.5m<br>3.8m<br>3.05m<br>2.4X0.9m<br>0.32m<br>3.8m<br>4.18/5.15m<br>2.37/3.78m<br>160° continuous<br>+/-90°                                                       | 3.8m<br>3.05m<br>2.4X0.9m<br>0.32m<br>3.8m<br>4.18/5.15m<br>2.37/3.78m<br>360° continuou:<br>+/-90°                                                |
| 3.8m<br>3.05m<br>2.4X0.9m<br>0.32m<br>3.8m<br>4.18/5.15m<br>2.37/3.78m<br>160° continuous<br>+/-90°                                                               | 3.8m<br>3.05m<br>2.4X0.9m<br>0.32m<br>3.8m<br>4.18/5.15m<br>2.37/3.78m<br>360° continuou:<br>+/-90°                                                |
| 3.05m<br>2. 4X0. 9m<br>0.32m<br>3.8m<br>4.18/5.15m<br>2.37/3.78m<br>660° continuous<br>+/-90°                                                                     | 3.05m<br>2.4X0.9m<br>0.32m<br>3.8m<br>4.18/5.15m<br>2.37/3.78m<br>360° continuou:<br>+/-90°                                                        |
| 2. 4X0. 9m<br>0.32m<br>3.8m<br>4.18/5.15m<br>2.37/3.78m<br>660° continuous<br>+/-90°                                                                              | 2. 4X0. 9m<br>0.32m<br>3.8m<br>4.18/5.15m<br>2.37/3.78m<br>360° continuou<br>+/-90°                                                                |
| 0.32m<br>3.8m<br>4.18/5.15m<br>2.37/3.78m<br>660° continuous<br>+/-90°                                                                                            | 0.32m<br>3.8m<br>4.18/5.15m<br>2.37/3.78m<br>360° continuou:<br>+/-90°                                                                             |
| 3.8m<br>4.18/5.15m<br>2.37/3.78m<br>360° continuous<br>+/-90°                                                                                                     | 3.8m<br>4.18/5.15m<br>2.37/3.78m<br>360° continuou<br>+/-90°                                                                                       |
| 4.18/5.15m<br>2.37/3.78m<br>160° continuous<br>+/-90°                                                                                                             | 4.18/5.15m<br>2.37/3.78m<br>360° continuou<br>+/-90°                                                                                               |
| 2.37/3.78m<br>60° continuous<br>+/-90°                                                                                                                            | 2.37/3.78m<br>360° continuou<br>+/-90°                                                                                                             |
| 2.37/3.78m<br>60° continuous<br>+/-90°                                                                                                                            | 2.37/3.78m<br>360° continuous<br>+/-90°                                                                                                            |
| +/-90"                                                                                                                                                            | +/-90"                                                                                                                                             |
|                                                                                                                                                                   |                                                                                                                                                    |
| +70° /-60°                                                                                                                                                        | 1                                                                                                                                                  |
|                                                                                                                                                                   |                                                                                                                                                    |
| VIII                                                                                                                                                              | 001 10000                                                                                                                                          |
| 62kw/2600rpm                                                                                                                                                      | 62kw/2600rpm                                                                                                                                       |
| Fuel                                                                                                                                                              | Fuel                                                                                                                                               |
| 5.1km/h                                                                                                                                                           | 5.1km/h                                                                                                                                            |
| ≤1.1km/h                                                                                                                                                          | ≤1,1km/h                                                                                                                                           |
| 40%                                                                                                                                                               | 40%                                                                                                                                                |
| 5"                                                                                                                                                                | 5"                                                                                                                                                 |
| 280L                                                                                                                                                              | 280L                                                                                                                                               |
| 150L                                                                                                                                                              | 150L                                                                                                                                               |
| 445/65-22.5                                                                                                                                                       | 445/65-22.5                                                                                                                                        |
| 18250kg                                                                                                                                                           | 18000kg                                                                                                                                            |
|                                                                                                                                                                   | 40%<br>5°<br>280L<br>150L                                                                                                                          |