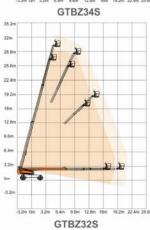

### **GTBZ (ULTRA BOOM)**

GTBZ43S

GTBZ42S

GTBZ40S

GTBZ40S

GTBZ36S

GTBZ42S

GTBZ38S

### **Self-Propelled Telescopic Boom Lifts**

| 230kg 450kg 2 34m 31m 32m 29m 29m 19m 1,95m 1,37m 3,37m 14,53m 12,23m 2,5m 3,8m 3,05m 2,4X0,9m 0,32m 3,8m 4,18/5,15m 2,37/3,78m 160° continuous +/-90° +70° /-60° | 340kg 450kg 2  32m 29m 30m 27m 22m 19m 1.95m 1.3m 1.1.1m 13.34m / 2.5m 3.8m 3.05m 2.4X0.9m 0.32m 3.8m 4.18/5.15m 2.37/3.78m 360° continuous +/-90° |
|-------------------------------------------------------------------------------------------------------------------------------------------------------------------|----------------------------------------------------------------------------------------------------------------------------------------------------|
| 450kg 2  34m 31m 32m 29m  22m 19m 1,95m 1,35m 14,53m 12,23m 2.5m 3.8m 3.05m 2.4X0.9m 0.32m 3.05m 2.4X0.9m 0.32m 3.27/3.78m 160° continuous +/-90°                 | 450kg 2 32m 29m 30m 27m 27m 22m 19m 1.95m 1.3m 1.1m 3.34m / 2.5m 3.8m 3.05m 2.4X0.9m 0.32m 3.8m 4.18/5.15m 2.37/3.78m 360° continuous              |
| 2  34m 31m 32m 29m 29m 22m 19m 1.95m 1.3m 3m 14.53m 2.25m 3.8m 3.05m 2.4X0.9m 0.32m 3.8m 4.18/5.15m 2.37/3.78m                                                    | 2 32m 29m 30m 27m 27m 22m 19m 1.95m 1.3m 1.1m 13.34m / 2.5m 3.8m 3.05m 2.4X0.9m 0.32m 3.8m 4.18/5.15m 2.37/3.78m 360° continuous                   |
| 34m<br>31m<br>32m<br>29m<br>22m<br>19m<br>1.95m<br>1.3m<br>3m<br>14.53m<br>12.23m<br>2.5m<br>3.05m<br>2.4X0.9m<br>0.32m<br>3.8m<br>4.18/5.15m<br>2.37/3.78m       | 32m 29m 30m 27m  22m 19m 1.95m 1.3m 1.1m 13.34m / 2.5m 3.8m 3.05m 2.4X0.9m 0.32m 3.8m 4.18/5.15m 2.37/3.78m  360° continuous                       |
| 31m<br>32m<br>29m<br>22m<br>19m<br>1.95m<br>1.3m<br>3m<br>14.53m<br>12.23m<br>2.5m<br>3.8m<br>3.05m<br>2.4X0.9m<br>0.32m<br>3.8m<br>4.18/5.15m<br>2.37/3.78m      | 29m 30m 27m 22m 19m 1.95m 1.3m 1.1m 13.34m / 2.5m 3.8m 3.05m 2.4X0.9m 0.32m 3.8m 4.18/5.15m 2.37/3.78m 360° continuous                             |
| 32m 29m 29m 22m 19m 1.95m 1.3m 3.m 14.53m 12.23m 2.5m 3.8m 3.05m 2.4X0.9m 0.32m 3.8m 4.18/5.15m 2.37/3.78m 160° continuous +/-90°                                 | 30m<br>27m<br>22m<br>19m<br>1.95m<br>1.3m<br>1.1m<br>13.34m<br>/<br>2.5m<br>3.8m<br>3.05m<br>2.4X0.9m<br>0.32m<br>3.8m<br>4.18/5.15m<br>2.37/3.78m |
| 29m  22m 19m 1,95m 1,95m 1.3m 3m 14.53m 12.23m 2.5m 3.8m 3.05m 2.4X0.9m 0.32m 3.8m 4.18/5.15m 2.37/3.78m                                                          | 27m  22m 19m 1.95m 1.3m 1.1m 13.34m / 2.5m 3.8m 3.05m 2.4X0.9m 0.32m 3.8m 4.18/5.15m 2.37/3.78m 360° continuous                                    |
| 22m 19m 1.95m 1.3m 3m 14.53m 2.5m 3.8m 3.05m 2.4X0.9m 0.32m 3.8m 4.18/5.15m 2.37/3.78m                                                                            | 22m 19m 1.95m 1.3m 1.1m 13.34m / 2.5m 3.8m 3.05m 2.4X0.9m 0.32m 3.8m 4.18/5.15m 2.37/3.78m 360° continuous                                         |
| 19m 1,95m 1,95m 1.3m 3m 14,53m 12,23m 2.5m 3.8m 3.05m 2.4X0.9m 0.32m 3.8m 4.18/5.15m 2.37/3.78m 160° continuous +/-90°                                            | 19m 1.95m 1.95m 1.3m 1.1m 13.34m / 2.5m 3.8m 3.05m 2.4X0.9m 0.32m 3.8m 4.18/5.15m 2.37/3.78m 360° continuous                                       |
| 1.95m<br>1.3m<br>3m<br>14.53m<br>12.23m<br>2.5m<br>3.8m<br>3.05m<br>2.4X0.9m<br>0.32m<br>3.8m<br>4.18/5.15m<br>2.37/3.78m                                         | 1.95m 1.3m 1.1m 13.34m / 2.5m 3.8m 3.05m 2.4X0.9m 0.32m 3.8m 4.18/5.15m 2.37/3.78m 360° continuous                                                 |
| 1.3m<br>3m<br>14.53m<br>12.23m<br>2.5m<br>3.8m<br>3.05m<br>2.4X0.9m<br>0.32m<br>3.8m<br>4.18/5.15m<br>2.37/3.78m<br>160° continuous<br>+/-90°                     | 1.3m<br>1.1m<br>13.34m<br>/<br>2.5m<br>3.8m<br>3.05m<br>2.4X0.9m<br>0.32m<br>3.8m<br>4.18/5.15m<br>2.37/3.78m                                      |
| 3m<br>14.53m<br>12.23m<br>2.5m<br>3.8m<br>3.05m<br>2.4X0.9m<br>0.32m<br>3.8m<br>4.18/5.15m<br>2.37/3.78m                                                          | 1.1m<br>13.34m<br>/<br>2.5m<br>3.8m<br>3.05m<br>2.4X0.9m<br>0.32m<br>3.8m<br>4.18/5.15m<br>2.37/3.78m<br>360° continuous                           |
| 3m<br>14.53m<br>12.23m<br>2.5m<br>3.8m<br>3.05m<br>2.4X0.9m<br>0.32m<br>3.8m<br>4.18/5.15m<br>2.37/3.78m                                                          | 1.1m<br>13.34m<br>/<br>2.5m<br>3.8m<br>3.05m<br>2.4X0.9m<br>0.32m<br>3.8m<br>4.18/5.15m<br>2.37/3.78m<br>360° continuous                           |
| 14.53m<br>12.23m<br>2.5m<br>3.8m<br>3.05m<br>2.4X0.9m<br>0.32m<br>3.8m<br>4.18/5.15m<br>2.37/3.78m<br>160° continuous<br>+/-90°                                   | 13.34m / 2.5m 3.8m 3.05m 2.4X0.9m 0.32m 3.8m 4.18/5.15m 2.37/3.78m 360° continuous                                                                 |
| 12.23m<br>2.5m<br>3.8m<br>3.05m<br>2.4X0.9m<br>0.32m<br>3.8m<br>4.18/5.15m<br>2.37/3.78m<br>160° continuous<br>+/-90°                                             | / 2.5m<br>3.8m<br>3.05m<br>2.4X0.9m<br>0.32m<br>3.8m<br>4.18/5.15m<br>2.37/3.78m<br>360° continuous                                                |
| 2.5m<br>3.8m<br>3.05m<br>2.4X0.9m<br>0.32m<br>3.8m<br>4.18/5.15m<br>2.37/3.78m<br>160° continuous<br>+/-90°                                                       | 3.8m<br>3.05m<br>2.4X0.9m<br>0.32m<br>3.8m<br>4.18/5.15m<br>2.37/3.78m<br>360° continuou:<br>+/-90°                                                |
| 3.8m<br>3.05m<br>2.4X0.9m<br>0.32m<br>3.8m<br>4.18/5.15m<br>2.37/3.78m<br>160° continuous<br>+/-90°                                                               | 3.8m<br>3.05m<br>2.4X0.9m<br>0.32m<br>3.8m<br>4.18/5.15m<br>2.37/3.78m<br>360° continuou:<br>+/-90°                                                |
| 3.05m<br>2. 4X0. 9m<br>0.32m<br>3.8m<br>4.18/5.15m<br>2.37/3.78m<br>660° continuous<br>+/-90°                                                                     | 3.05m<br>2.4X0.9m<br>0.32m<br>3.8m<br>4.18/5.15m<br>2.37/3.78m<br>360° continuou:<br>+/-90°                                                        |
| 2. 4X0. 9m<br>0.32m<br>3.8m<br>4.18/5.15m<br>2.37/3.78m<br>660° continuous<br>+/-90°                                                                              | 2. 4X0. 9m<br>0.32m<br>3.8m<br>4.18/5.15m<br>2.37/3.78m<br>360° continuou<br>+/-90°                                                                |
| 0.32m<br>3.8m<br>4.18/5.15m<br>2.37/3.78m<br>660° continuous<br>+/-90°                                                                                            | 0.32m<br>3.8m<br>4.18/5.15m<br>2.37/3.78m<br>360° continuou:<br>+/-90°                                                                             |
| 3.8m<br>4.18/5.15m<br>2.37/3.78m<br>360° continuous<br>+/-90°                                                                                                     | 3.8m<br>4.18/5.15m<br>2.37/3.78m<br>360° continuou<br>+/-90°                                                                                       |
| 4.18/5.15m<br>2.37/3.78m<br>160° continuous<br>+/-90°                                                                                                             | 4.18/5.15m<br>2.37/3.78m<br>360° continuou<br>+/-90°                                                                                               |
| 2.37/3.78m<br>60° continuous<br>+/-90°                                                                                                                            | 2.37/3.78m<br>360° continuou<br>+/-90°                                                                                                             |
| 2.37/3.78m<br>60° continuous<br>+/-90°                                                                                                                            | 2.37/3.78m<br>360° continuous<br>+/-90°                                                                                                            |
| +/-90"                                                                                                                                                            | +/-90"                                                                                                                                             |
|                                                                                                                                                                   |                                                                                                                                                    |
| +70° /-60°                                                                                                                                                        | 1                                                                                                                                                  |
|                                                                                                                                                                   |                                                                                                                                                    |
| VIII                                                                                                                                                              | 001 10000                                                                                                                                          |
| 62kw/2600rpm                                                                                                                                                      | 62kw/2600rpm                                                                                                                                       |
| Fuel                                                                                                                                                              | Fuel                                                                                                                                               |
| 5.1km/h                                                                                                                                                           | 5.1km/h                                                                                                                                            |
| ≤1.1km/h                                                                                                                                                          | ≤1,1km/h                                                                                                                                           |
| 40%                                                                                                                                                               | 40%                                                                                                                                                |
| 5"                                                                                                                                                                | 5"                                                                                                                                                 |
| 280L                                                                                                                                                              | 280L                                                                                                                                               |
| 150L                                                                                                                                                              | 150L                                                                                                                                               |
| 445/65-22.5                                                                                                                                                       | 445/65-22.5                                                                                                                                        |
| 18250kg                                                                                                                                                           | 18000kg                                                                                                                                            |
|                                                                                                                                                                   | 40%<br>5°<br>280L<br>150L                                                                                                                          |