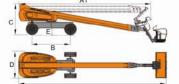

### **ZOOMLION**

| Model                                      | ZMP04                | ZMP06                |
|--------------------------------------------|----------------------|----------------------|
|                                            | Size                 |                      |
| Work height                                | 5.82m                | 7.91m                |
| A - Platform Height-Elevated               | 3.82m                | 5.91m                |
| B - Platform Height-Stowed                 | 0.6m                 | 0.6m                 |
| C - Platform Length                        | 1.02m                | 1.02m                |
| D - Platform Width                         | 0.76m                | 0.76m                |
| K-Platform Extension                       | 0.5m                 | 0.5m                 |
| E - Overall Height                         | 1.72m                | 1.99m                |
| F - Overall Length                         | 1.39m                | 1.39m                |
| G - Overall Width                          | 0.78m                | 0.78m                |
| H - Wheelbase                              | 1.06m                | 1.06m                |
| I - Ground Clearance (Stowed)              | 0.065m               | 0.065m               |
| J - Ground Clearance (Raised)              | 0.017m               | 0.017m               |
|                                            | Performance          |                      |
| Platform Capacity                          | 230kg                | 200kg                |
| Capacity on Deck Extension                 | 113kg                | 113kg                |
| Max. Number of Workers<br>(indoor/outdoor) | 2/1                  | 1/0                  |
| Drive Speed (Stowed)                       | 4km/h                | 4km/h                |
| Drive Speed (Raised)                       | 0.5km/h              | 0.5km/h              |
| Turning Radius (Inside)                    | 0.14m                | 0.14m                |
| Turning Radius (Outside)                   | 1.43m                | 1.43m                |
| Lifting Motor                              | 24V/2.5KW            | 24V/2.5KW            |
| Drive Motor                                | 24V/2×0.6KW          | 24V/2×0.6KW          |
| Up/Down Time                               | 16/18s               | 25/30s               |
| Gradeability                               | 25% (14°)            | 25% (14°)            |
| Max. Working Slope<br>(Lateral/Vertical)   | 1.5°/3°              | 1.5°/3°              |
| Control                                    | Proportional control | Proportional control |
| Drive                                      | Front wheels         | Front wheels         |
| Brake                                      | Front wheels         | Front wheels         |
| Tire                                       | Solid seamless tire  | Solid seamless tire  |
|                                            | Power                |                      |
| Battery                                    | 2×12V/120Ah          | 2×12V/120Ah          |
| Charger                                    | 24V/20A              | 24V/20A              |
|                                            | Weight               |                      |
| Gross                                      | 900kg                | 1085kg               |