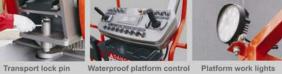

#### **Standard Features**

| Autobrake system                  | Emergency stop button            |
|-----------------------------------|----------------------------------|
| Proportional control              | Flashing beacon                  |
| All motion alarm                  | Active pothole protection system |
| Charging protection system        | Horn                             |
| Self-closing entry gate           | On-board diagnostic              |
| Maintenance-free battery          | Hour meter                       |
| Unidirectional extension platform | Load sensing system              |
| Drivable at full height           | Over tilt protective system      |
| Emergency descent system          | Forklift pockets                 |

### **Accessories & Options**

- ▶ Platform work light
- AC power to platform