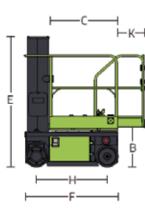

### **ZOOMLION**

| Model                                      | ZMP04                | ZMP06                |
|--------------------------------------------|----------------------|----------------------|
|                                            | Size                 |                      |
| Work height                                | 5.82m                | 7.91m                |
| A - Platform Height-Elevated               | 3.82m                | 5.91m                |
| B - Platform Height-Stowed                 | 0.6m                 | 0.6m                 |
| C - Platform Length                        | 1.02m                | 1.02m                |
| D - Platform Width                         | 0.76m                | 0.76m                |
| K-Platform Extension                       | 0.5m                 | 0.5m                 |
| E - Overall Height                         | 1.72m                | 1.99m                |
| F - Overall Length                         | 1.39m                | 1.39m                |
| G - Overall Width                          | 0.78m                | 0.78m                |
| H - Wheelbase                              | 1.06m                | 1.06m                |
| I - Ground Clearance (Stowed)              | 0.065m               | 0.065m               |
| J - Ground Clearance (Raised)              | 0.017m               | 0.017m               |
|                                            | Performance          |                      |
| Platform Capacity                          | 230kg                | 200kg                |
| Capacity on Deck Extension                 | 113kg                | 113kg                |
| Max. Number of Workers<br>(indoor/outdoor) | 2/1                  | 1/0                  |
| Drive Speed (Stowed)                       | 4km/h                | 4km/h                |
| Drive Speed (Raised)                       | 0.5km/h              | 0.5km/h              |
| Turning Radius (Inside)                    | 0.14m                | 0.14m                |
| Turning Radius (Outside)                   | 1.43m                | 1.43m                |
| Lifting Motor                              | 24V/2.5KW            | 24V/2.5KW            |
| Drive Motor                                | 24V/2×0.6KW          | 24V/2×0.6KW          |
| Up/Down Time                               | 16/18s               | 25/30s               |
| Gradeability                               | 25% (14°)            | 25% (14°)            |
| Max. Working Slope<br>(Lateral/Vertical)   | 1.5°/3°              | 1.5°/3°              |
| Control                                    | Proportional control | Proportional control |
| Drive                                      | Front wheels         | Front wheels         |
| Brake                                      | Front wheels         | Front wheels         |
| Tire                                       | Solid seamless tire  | Solid seamless tire  |
|                                            | Power                |                      |
| Battery                                    | 2×12V/120Ah          | 2×12V/120Ah          |
| Charger                                    | 24V/20A              | 24V/20A              |
|                                            | Weight               |                      |
| Gross                                      | 900kg                | 1085kg               |