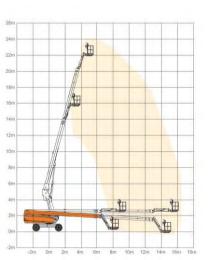

### **Self-Propelled Telescopic Boom Lifts**

| 230kg 450kg 2 34m 31m 32m 29m 29m 19m 1,95m 1,37m 3,37m 14,53m 12,23m 2,5m 3,8m 3,05m 2,4X0,9m 0,32m 3,8m 4,18/5,15m 2,37/3,78m 160° continuous +/-90° +70° /-60° | 340kg 450kg 2  32m 29m 30m 27m 22m 19m 1.95m 1.3m 1.1.1m 13.34m / 2.5m 3.8m 3.05m 2.4X0.9m 0.32m 3.8m 4.18/5.15m 2.37/3.78m 360° continuous +/-90° |
|-------------------------------------------------------------------------------------------------------------------------------------------------------------------|----------------------------------------------------------------------------------------------------------------------------------------------------|
| 450kg 2  34m 31m 32m 29m  22m 19m 1,95m 1,35m 14,53m 12,23m 2.5m 3.8m 3.05m 2.4X0.9m 0.32m 3.05m 2.4X0.9m 0.32m 3.27/3.78m 160° continuous +/-90°                 | 450kg 2 32m 29m 30m 27m 27m 22m 19m 1.95m 1.3m 1.1m 3.34m / 2.5m 3.8m 3.05m 2.4X0.9m 0.32m 3.8m 4.18/5.15m 2.37/3.78m 360° continuous              |
| 2  34m 31m 32m 29m 29m 22m 19m 1.95m 1.3m 3m 14.53m 2.25m 3.8m 3.05m 2.4X0.9m 0.32m 3.8m 4.18/5.15m 2.37/3.78m                                                    | 2 32m 29m 30m 27m 27m 22m 19m 1.95m 1.3m 1.1m 13.34m / 2.5m 3.8m 3.05m 2.4X0.9m 0.32m 3.8m 4.18/5.15m 2.37/3.78m 360° continuous                   |
| 34m<br>31m<br>32m<br>29m<br>22m<br>19m<br>1.95m<br>1.3m<br>3m<br>14.53m<br>12.23m<br>2.5m<br>3.05m<br>2.4X0.9m<br>0.32m<br>3.8m<br>4.18/5.15m<br>2.37/3.78m       | 32m 29m 30m 27m  22m 19m 1.95m 1.3m 1.1m 13.34m / 2.5m 3.8m 3.05m 2.4X0.9m 0.32m 3.8m 4.18/5.15m 2.37/3.78m  360° continuous                       |
| 31m<br>32m<br>29m<br>22m<br>19m<br>1.95m<br>1.3m<br>3m<br>14.53m<br>12.23m<br>2.5m<br>3.8m<br>3.05m<br>2.4X0.9m<br>0.32m<br>3.8m<br>4.18/5.15m<br>2.37/3.78m      | 29m 30m 27m 22m 19m 1.95m 1.3m 1.1m 13.34m / 2.5m 3.8m 3.05m 2.4X0.9m 0.32m 3.8m 4.18/5.15m 2.37/3.78m 360° continuous                             |
| 32m 29m 29m 22m 19m 1.95m 1.3m 3.m 14.53m 12.23m 2.5m 3.8m 3.05m 2.4X0.9m 0.32m 3.8m 4.18/5.15m 2.37/3.78m 160° continuous +/-90°                                 | 30m<br>27m<br>22m<br>19m<br>1.95m<br>1.3m<br>1.1m<br>13.34m<br>/<br>2.5m<br>3.8m<br>3.05m<br>2.4X0.9m<br>0.32m<br>3.8m<br>4.18/5.15m<br>2.37/3.78m |
| 29m  22m 19m 1,95m 1,95m 1.3m 3m 14.53m 12.23m 2.5m 3.8m 3.05m 2.4X0.9m 0.32m 3.8m 4.18/5.15m 2.37/3.78m                                                          | 27m  22m 19m 1.95m 1.3m 1.1m 13.34m / 2.5m 3.8m 3.05m 2.4X0.9m 0.32m 3.8m 4.18/5.15m 2.37/3.78m 360° continuous                                    |
| 22m 19m 1.95m 1.3m 3m 14.53m 2.5m 3.8m 3.05m 2.4X0.9m 0.32m 3.8m 4.18/5.15m 2.37/3.78m                                                                            | 22m 19m 1.95m 1.3m 1.1m 13.34m / 2.5m 3.8m 3.05m 2.4X0.9m 0.32m 3.8m 4.18/5.15m 2.37/3.78m 360° continuous                                         |
| 19m 1,95m 1,95m 1.3m 3m 14,53m 12,23m 2.5m 3.8m 3.05m 2.4X0.9m 0.32m 3.8m 4.18/5.15m 2.37/3.78m 160° continuous +/-90°                                            | 19m 1.95m 1.95m 1.3m 1.1m 13.34m / 2.5m 3.8m 3.05m 2.4X0.9m 0.32m 3.8m 4.18/5.15m 2.37/3.78m 360° continuous                                       |
| 1.95m<br>1.3m<br>3m<br>14.53m<br>12.23m<br>2.5m<br>3.8m<br>3.05m<br>2.4X0.9m<br>0.32m<br>3.8m<br>4.18/5.15m<br>2.37/3.78m                                         | 1.95m 1.3m 1.1m 13.34m / 2.5m 3.8m 3.05m 2.4X0.9m 0.32m 3.8m 4.18/5.15m 2.37/3.78m 360° continuous                                                 |
| 1.3m<br>3m<br>14.53m<br>12.23m<br>2.5m<br>3.8m<br>3.05m<br>2.4X0.9m<br>0.32m<br>3.8m<br>4.18/5.15m<br>2.37/3.78m<br>160° continuous<br>+/-90°                     | 1.3m<br>1.1m<br>13.34m<br>/<br>2.5m<br>3.8m<br>3.05m<br>2.4X0.9m<br>0.32m<br>3.8m<br>4.18/5.15m<br>2.37/3.78m                                      |
| 3m<br>14.53m<br>12.23m<br>2.5m<br>3.8m<br>3.05m<br>2.4X0.9m<br>0.32m<br>3.8m<br>4.18/5.15m<br>2.37/3.78m                                                          | 1.1m<br>13.34m<br>/<br>2.5m<br>3.8m<br>3.05m<br>2.4X0.9m<br>0.32m<br>3.8m<br>4.18/5.15m<br>2.37/3.78m<br>360° continuous                           |
| 3m<br>14.53m<br>12.23m<br>2.5m<br>3.8m<br>3.05m<br>2.4X0.9m<br>0.32m<br>3.8m<br>4.18/5.15m<br>2.37/3.78m                                                          | 1.1m<br>13.34m<br>/<br>2.5m<br>3.8m<br>3.05m<br>2.4X0.9m<br>0.32m<br>3.8m<br>4.18/5.15m<br>2.37/3.78m<br>360° continuous                           |
| 14.53m<br>12.23m<br>2.5m<br>3.8m<br>3.05m<br>2.4X0.9m<br>0.32m<br>3.8m<br>4.18/5.15m<br>2.37/3.78m<br>160° continuous<br>+/-90°                                   | 13.34m / 2.5m 3.8m 3.05m 2.4X0.9m 0.32m 3.8m 4.18/5.15m 2.37/3.78m 360° continuous                                                                 |
| 12.23m<br>2.5m<br>3.8m<br>3.05m<br>2.4X0.9m<br>0.32m<br>3.8m<br>4.18/5.15m<br>2.37/3.78m<br>160° continuous<br>+/-90°                                             | / 2.5m<br>3.8m<br>3.05m<br>2.4X0.9m<br>0.32m<br>3.8m<br>4.18/5.15m<br>2.37/3.78m<br>360° continuous                                                |
| 2.5m<br>3.8m<br>3.05m<br>2.4X0.9m<br>0.32m<br>3.8m<br>4.18/5.15m<br>2.37/3.78m<br>160° continuous<br>+/-90°                                                       | 3.8m<br>3.05m<br>2.4X0.9m<br>0.32m<br>3.8m<br>4.18/5.15m<br>2.37/3.78m<br>360° continuou:<br>+/-90°                                                |
| 3.8m<br>3.05m<br>2.4X0.9m<br>0.32m<br>3.8m<br>4.18/5.15m<br>2.37/3.78m<br>160° continuous<br>+/-90°                                                               | 3.8m<br>3.05m<br>2.4X0.9m<br>0.32m<br>3.8m<br>4.18/5.15m<br>2.37/3.78m<br>360° continuou:<br>+/-90°                                                |
| 3.05m<br>2. 4X0. 9m<br>0.32m<br>3.8m<br>4.18/5.15m<br>2.37/3.78m<br>660° continuous<br>+/-90°                                                                     | 3.05m<br>2.4X0.9m<br>0.32m<br>3.8m<br>4.18/5.15m<br>2.37/3.78m<br>360° continuou:<br>+/-90°                                                        |
| 2. 4X0. 9m<br>0.32m<br>3.8m<br>4.18/5.15m<br>2.37/3.78m<br>660° continuous<br>+/-90°                                                                              | 2. 4X0. 9m<br>0.32m<br>3.8m<br>4.18/5.15m<br>2.37/3.78m<br>360° continuou<br>+/-90°                                                                |
| 0.32m<br>3.8m<br>4.18/5.15m<br>2.37/3.78m<br>660° continuous<br>+/-90°                                                                                            | 0.32m<br>3.8m<br>4.18/5.15m<br>2.37/3.78m<br>360° continuou:<br>+/-90°                                                                             |
| 3.8m<br>4.18/5.15m<br>2.37/3.78m<br>360° continuous<br>+/-90°                                                                                                     | 3.8m<br>4.18/5.15m<br>2.37/3.78m<br>360° continuou<br>+/-90°                                                                                       |
| 4.18/5.15m<br>2.37/3.78m<br>160° continuous<br>+/-90°                                                                                                             | 4.18/5.15m<br>2.37/3.78m<br>360° continuou<br>+/-90°                                                                                               |
| 2.37/3.78m<br>60° continuous<br>+/-90°                                                                                                                            | 2.37/3.78m<br>360° continuou<br>+/-90°                                                                                                             |
| 2.37/3.78m<br>60° continuous<br>+/-90°                                                                                                                            | 2.37/3.78m<br>360° continuous<br>+/-90°                                                                                                            |
| +/-90"                                                                                                                                                            | +/-90"                                                                                                                                             |
|                                                                                                                                                                   |                                                                                                                                                    |
| +70° /-60°                                                                                                                                                        | 1                                                                                                                                                  |
|                                                                                                                                                                   |                                                                                                                                                    |
| VIII                                                                                                                                                              | 001 10000                                                                                                                                          |
| 62kw/2600rpm                                                                                                                                                      | 62kw/2600rpm                                                                                                                                       |
| Fuel                                                                                                                                                              | Fuel                                                                                                                                               |
| 5.1km/h                                                                                                                                                           | 5.1km/h                                                                                                                                            |
| ≤1.1km/h                                                                                                                                                          | ≤1,1km/h                                                                                                                                           |
| 40%                                                                                                                                                               | 40%                                                                                                                                                |
| 5"                                                                                                                                                                | 5"                                                                                                                                                 |
| 280L                                                                                                                                                              | 280L                                                                                                                                               |
| 150L                                                                                                                                                              | 150L                                                                                                                                               |
| 445/65-22.5                                                                                                                                                       | 445/65-22.5                                                                                                                                        |
| 18250kg                                                                                                                                                           | 18000kg                                                                                                                                            |
|                                                                                                                                                                   | 40%<br>5°<br>280L<br>150L                                                                                                                          |