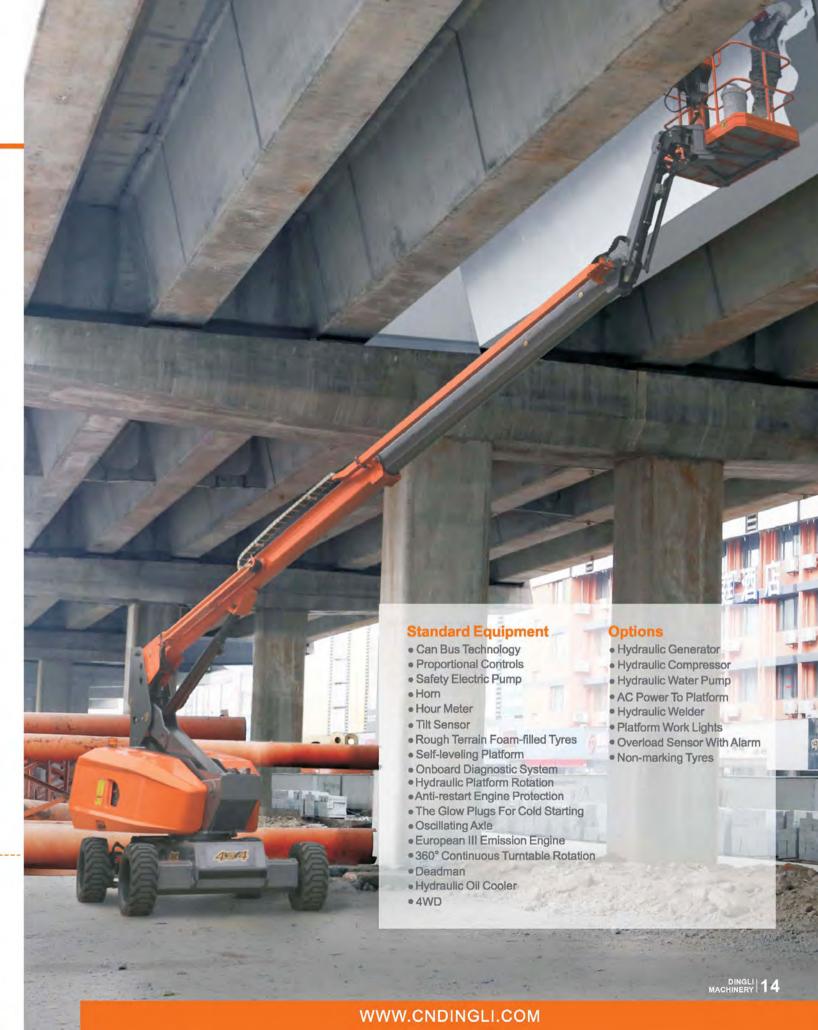

#### Standard equipment

- Can Bus Technology
- Proportional controls
- Safety electric pump
- Horn
- Hour meter
- Overload sensor with alarm
- Tilt sensor
- 360° continuous turntable rotation
- Self-leveling platform
- Onboard diagnostic system
- Hydraulic platform rotation
- Anti-restart engine protection
- The glow plugs for cold starting - Extendable axles
- Oscillating axle

- 4WD
- 4WS
- European III emission engine
- Deadman
- Hydraulic oil cooler
- Rough terrain foam-filled tyres

#### Options

- Hydraulic generator
- Hydraulic welder
- Hydraulic compressor
- Hydraulic water pump
- AC power to platform
- Platform work lights

Ground control

4WS Extendable axles

9 DINGLI MACHINERY