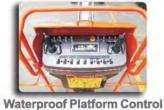

#### **Standard Features**

| Autobrake system                  | Emergency stop button            |
|-----------------------------------|----------------------------------|
| Proportional control              | Flashing beacon                  |
| All motion alarm                  | Active pothole protection system |
| Charging protection system        | Horn                             |
| Self-closing entry gate           | On-board diagnostic              |
| Maintenance-free battery          | Hour meter                       |
| Unidirectional extension platform | Load sensing system              |
| Drivable at full height           | Over tilt protective system      |
| Emergency descent system          | Forklift pockets                 |

#### Standard equipment

- Can Bus Technology
- Proportional controls
- Safety electric pump
- Horn
- Hour meter
- Overload sensor with alarm
- Tilt sensor
- 360° continuous turntable rotation
- Self-leveling platform
- Onboard diagnostic system
- Hydraulic platform rotation
- Anti-restart engine protection
- The glow plugs for cold starting - Extendable axles
- Oscillating axle