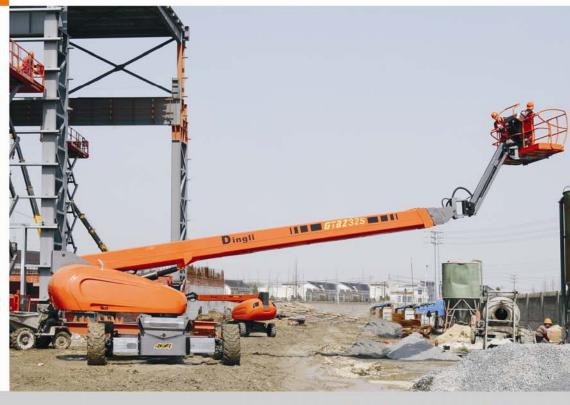

### **GTBZ (ULTRA BOOM)**

GTBZ43S

GTBZ42S

GTBZ40S

GTBZ40S

GTBZ36S

GTBZ42S

GTBZ38S

### **GTBZ-S**

### **Self-Propelled Telescopic Boom Lifts**

| 230kg 450kg 2 34m 31m 32m 29m 29m 19m 1,95m 1,37m 3,37m 14,53m 12,23m 2,5m 3,8m 3,05m 2,4X0,9m 0,32m 3,8m 4,18/5,15m 2,37/3,78m 160° continuous +/-90° +70° /-60° | 340kg 450kg 2  32m 29m 30m 27m 22m 19m 1.95m 1.3m 1.1.1m 13.34m / 2.5m 3.8m 3.05m 2.4X0.9m 0.32m 3.8m 4.18/5.15m 2.37/3.78m 360° continuous +/-90° |
|-------------------------------------------------------------------------------------------------------------------------------------------------------------------|----------------------------------------------------------------------------------------------------------------------------------------------------|
| 450kg 2  34m 31m 32m 29m  22m 19m 1,95m 1,35m 14,53m 12,23m 2.5m 3.8m 3.05m 2.4X0.9m 0.32m 3.05m 2.4X0.9m 0.32m 3.27/3.78m 160° continuous +/-90°                 | 450kg 2 32m 29m 30m 27m 27m 22m 19m 1.95m 1.3m 1.1m 3.34m / 2.5m 3.8m 3.05m 2.4X0.9m 0.32m 3.8m 4.18/5.15m 2.37/3.78m 360° continuous              |
| 2  34m 31m 32m 29m 29m 22m 19m 1.95m 1.3m 3m 14.53m 2.25m 3.8m 3.05m 2.4X0.9m 0.32m 3.8m 4.18/5.15m 2.37/3.78m                                                    | 2 32m 29m 30m 27m 27m 22m 19m 1.95m 1.3m 1.1m 13.34m / 2.5m 3.8m 3.05m 2.4X0.9m 0.32m 3.8m 4.18/5.15m 2.37/3.78m 360° continuous                   |
| 34m<br>31m<br>32m<br>29m<br>22m<br>19m<br>1.95m<br>1.3m<br>3m<br>14.53m<br>12.23m<br>2.5m<br>3.05m<br>2.4X0.9m<br>0.32m<br>3.8m<br>4.18/5.15m<br>2.37/3.78m       | 32m 29m 30m 27m  22m 19m 1.95m 1.3m 1.1m 13.34m / 2.5m 3.8m 3.05m 2.4X0.9m 0.32m 3.8m 4.18/5.15m 2.37/3.78m  360° continuous                       |
| 31m<br>32m<br>29m<br>22m<br>19m<br>1.95m<br>1.3m<br>3m<br>14.53m<br>12.23m<br>2.5m<br>3.8m<br>3.05m<br>2.4X0.9m<br>0.32m<br>3.8m<br>4.18/5.15m<br>2.37/3.78m      | 29m 30m 27m 22m 19m 1.95m 1.3m 1.1m 13.34m / 2.5m 3.8m 3.05m 2.4X0.9m 0.32m 3.8m 4.18/5.15m 2.37/3.78m 360° continuous                             |
| 32m 29m 29m 22m 19m 1.95m 1.3m 3.m 14.53m 12.23m 2.5m 3.8m 3.05m 2.4X0.9m 0.32m 3.8m 4.18/5.15m 2.37/3.78m 160° continuous +/-90°                                 | 30m<br>27m<br>22m<br>19m<br>1.95m<br>1.3m<br>1.1m<br>13.34m<br>/<br>2.5m<br>3.8m<br>3.05m<br>2.4X0.9m<br>0.32m<br>3.8m<br>4.18/5.15m<br>2.37/3.78m |
| 29m  22m 19m 1,95m 1,95m 1.3m 3m 14.53m 12.23m 2.5m 3.8m 3.05m 2.4X0.9m 0.32m 3.8m 4.18/5.15m 2.37/3.78m                                                          | 27m  22m 19m 1.95m 1.3m 1.1m 13.34m / 2.5m 3.8m 3.05m 2.4X0.9m 0.32m 3.8m 4.18/5.15m 2.37/3.78m 360° continuous                                    |
| 22m 19m 1.95m 1.3m 3m 14.53m 2.5m 3.8m 3.05m 2.4X0.9m 0.32m 3.8m 4.18/5.15m 2.37/3.78m                                                                            | 22m 19m 1.95m 1.3m 1.1m 13.34m / 2.5m 3.8m 3.05m 2.4X0.9m 0.32m 3.8m 4.18/5.15m 2.37/3.78m 360° continuous                                         |
| 19m 1,95m 1,95m 1.3m 3m 14,53m 12,23m 2.5m 3.8m 3.05m 2.4X0.9m 0.32m 3.8m 4.18/5.15m 2.37/3.78m 160° continuous +/-90°                                            | 19m 1.95m 1.95m 1.3m 1.1m 13.34m / 2.5m 3.8m 3.05m 2.4X0.9m 0.32m 3.8m 4.18/5.15m 2.37/3.78m 360° continuous                                       |
| 1.95m<br>1.3m<br>3m<br>14.53m<br>12.23m<br>2.5m<br>3.8m<br>3.05m<br>2.4X0.9m<br>0.32m<br>3.8m<br>4.18/5.15m<br>2.37/3.78m                                         | 1.95m 1.3m 1.1m 13.34m / 2.5m 3.8m 3.05m 2.4X0.9m 0.32m 3.8m 4.18/5.15m 2.37/3.78m 360° continuous                                                 |
| 1.3m<br>3m<br>14.53m<br>12.23m<br>2.5m<br>3.8m<br>3.05m<br>2.4X0.9m<br>0.32m<br>3.8m<br>4.18/5.15m<br>2.37/3.78m<br>160° continuous<br>+/-90°                     | 1.3m<br>1.1m<br>13.34m<br>/<br>2.5m<br>3.8m<br>3.05m<br>2.4X0.9m<br>0.32m<br>3.8m<br>4.18/5.15m<br>2.37/3.78m                                      |
| 3m<br>14.53m<br>12.23m<br>2.5m<br>3.8m<br>3.05m<br>2.4X0.9m<br>0.32m<br>3.8m<br>4.18/5.15m<br>2.37/3.78m                                                          | 1.1m<br>13.34m<br>/<br>2.5m<br>3.8m<br>3.05m<br>2.4X0.9m<br>0.32m<br>3.8m<br>4.18/5.15m<br>2.37/3.78m<br>360° continuous                           |
| 3m<br>14.53m<br>12.23m<br>2.5m<br>3.8m<br>3.05m<br>2.4X0.9m<br>0.32m<br>3.8m<br>4.18/5.15m<br>2.37/3.78m                                                          | 1.1m<br>13.34m<br>/<br>2.5m<br>3.8m<br>3.05m<br>2.4X0.9m<br>0.32m<br>3.8m<br>4.18/5.15m<br>2.37/3.78m<br>360° continuous                           |
| 14.53m<br>12.23m<br>2.5m<br>3.8m<br>3.05m<br>2.4X0.9m<br>0.32m<br>3.8m<br>4.18/5.15m<br>2.37/3.78m<br>160° continuous<br>+/-90°                                   | 13.34m / 2.5m 3.8m 3.05m 2.4X0.9m 0.32m 3.8m 4.18/5.15m 2.37/3.78m 360° continuous                                                                 |
| 12.23m<br>2.5m<br>3.8m<br>3.05m<br>2.4X0.9m<br>0.32m<br>3.8m<br>4.18/5.15m<br>2.37/3.78m<br>160° continuous<br>+/-90°                                             | / 2.5m<br>3.8m<br>3.05m<br>2.4X0.9m<br>0.32m<br>3.8m<br>4.18/5.15m<br>2.37/3.78m<br>360° continuous                                                |
| 2.5m<br>3.8m<br>3.05m<br>2.4X0.9m<br>0.32m<br>3.8m<br>4.18/5.15m<br>2.37/3.78m<br>160° continuous<br>+/-90°                                                       | 3.8m<br>3.05m<br>2.4X0.9m<br>0.32m<br>3.8m<br>4.18/5.15m<br>2.37/3.78m<br>360° continuou:<br>+/-90°                                                |
| 3.8m<br>3.05m<br>2.4X0.9m<br>0.32m<br>3.8m<br>4.18/5.15m<br>2.37/3.78m<br>160° continuous<br>+/-90°                                                               | 3.8m<br>3.05m<br>2.4X0.9m<br>0.32m<br>3.8m<br>4.18/5.15m<br>2.37/3.78m<br>360° continuou:<br>+/-90°                                                |
| 3.05m<br>2. 4X0. 9m<br>0.32m<br>3.8m<br>4.18/5.15m<br>2.37/3.78m<br>660° continuous<br>+/-90°                                                                     | 3.05m<br>2.4X0.9m<br>0.32m<br>3.8m<br>4.18/5.15m<br>2.37/3.78m<br>360° continuou:<br>+/-90°                                                        |
| 2. 4X0. 9m<br>0.32m<br>3.8m<br>4.18/5.15m<br>2.37/3.78m<br>660° continuous<br>+/-90°                                                                              | 2. 4X0. 9m<br>0.32m<br>3.8m<br>4.18/5.15m<br>2.37/3.78m<br>360° continuou<br>+/-90°                                                                |
| 0.32m<br>3.8m<br>4.18/5.15m<br>2.37/3.78m<br>660° continuous<br>+/-90°                                                                                            | 0.32m<br>3.8m<br>4.18/5.15m<br>2.37/3.78m<br>360° continuou:<br>+/-90°                                                                             |
| 3.8m<br>4.18/5.15m<br>2.37/3.78m<br>360° continuous<br>+/-90°                                                                                                     | 3.8m<br>4.18/5.15m<br>2.37/3.78m<br>360° continuou<br>+/-90°                                                                                       |
| 4.18/5.15m<br>2.37/3.78m<br>160° continuous<br>+/-90°                                                                                                             | 4.18/5.15m<br>2.37/3.78m<br>360° continuou<br>+/-90°                                                                                               |
| 2.37/3.78m<br>60° continuous<br>+/-90°                                                                                                                            | 2.37/3.78m<br>360° continuou<br>+/-90°                                                                                                             |
| 2.37/3.78m<br>60° continuous<br>+/-90°                                                                                                                            | 2.37/3.78m<br>360° continuous<br>+/-90°                                                                                                            |
| +/-90"                                                                                                                                                            | +/-90"                                                                                                                                             |
|                                                                                                                                                                   |                                                                                                                                                    |
| +70° /-60°                                                                                                                                                        | 1                                                                                                                                                  |
|                                                                                                                                                                   |                                                                                                                                                    |
| VIII                                                                                                                                                              | 001 10000                                                                                                                                          |
| 62kw/2600rpm                                                                                                                                                      | 62kw/2600rpm                                                                                                                                       |
| Fuel                                                                                                                                                              | Fuel                                                                                                                                               |
| 5.1km/h                                                                                                                                                           | 5.1km/h                                                                                                                                            |
| ≤1.1km/h                                                                                                                                                          | ≤1,1km/h                                                                                                                                           |
| 40%                                                                                                                                                               | 40%                                                                                                                                                |
| 5"                                                                                                                                                                | 5"                                                                                                                                                 |
| 280L                                                                                                                                                              | 280L                                                                                                                                               |
| 150L                                                                                                                                                              | 150L                                                                                                                                               |
| 445/65-22.5                                                                                                                                                       | 445/65-22.5                                                                                                                                        |
| 18250kg                                                                                                                                                           | 18000kg                                                                                                                                            |
|                                                                                                                                                                   | 40%<br>5°<br>280L<br>150L                                                                                                                          |